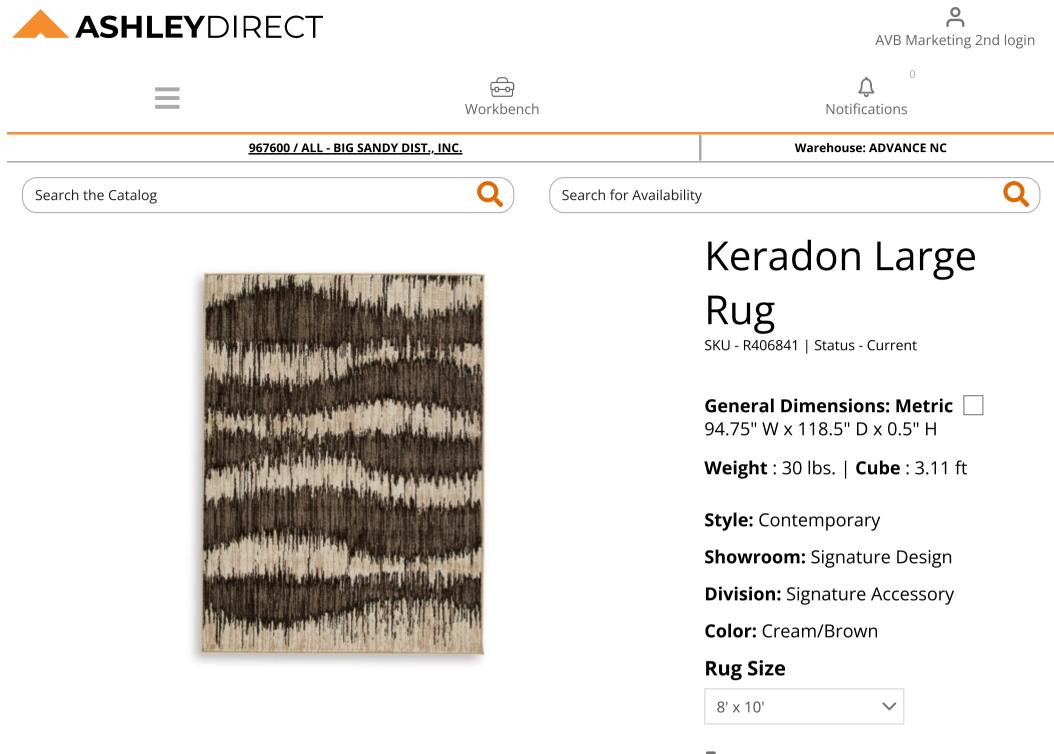

## **PRODUCT DESCRIPTION**

This area rug's abstract stripe design in neutral tones offers versatility and style. And it's crafted with a robust fiber that provides coziness and long-lasting durability. Add an exciting twist to your living area or bedroom with this contemporary floor covering.

- Made of polypropylene
- Machine woven
- 7mm pile
- Backed with jute, polyester and latex
- Spot clean only
- Rug pad recommended
- Made in USA

## 94.75" W x 118.5" D x 0.5" H

| Inches | : 94.75" W x 118.5" D x<br>0.5" H | Carton:<br>Inches : 95.5" W x 7.5" D x 7.5" H |                             | Unit of<br>Measure: | EA |
|--------|-----------------------------------|-----------------------------------------------|-----------------------------|---------------------|----|
|        |                                   | Express<br>Shipped:                           |                             | Qty Per<br>Carton:  | 1  |
|        |                                   | Inches                                        | : 95.5" W x 7.5" D x 7.5" H |                     |    |
|        |                                   | Weight                                        | : 30 lbs.                   |                     |    |
|        |                                   | Cubes                                         | : 3.11 ft                   |                     |    |
|        |                                   | UPC                                           | : 024052891485              |                     |    |
|        |                                   |                                               |                             |                     |    |