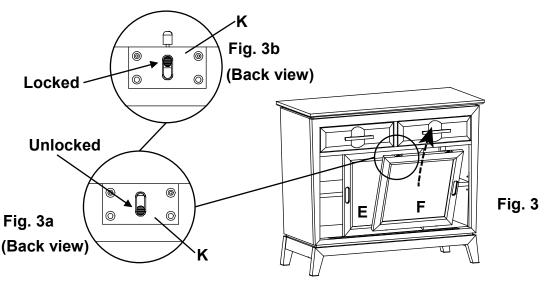

#### 3. For model #3525DUET:

To remove the doors (E & F) shift both doors to the center of the case. Shift the Outside Door (F) to one side, reach behind the top rail of the door and locate the pin portion of the Door Roller (K). See Figure 3. Slide the lock lever downward as shown in Figure 3a. Then shift the door to the other side and slide the lever down on that piece. You may then tip the upper edge of the door forward and remove the door. Remove the Inside Door (E) in the same manner. To insert the doors reverse this process. Be sure to slide the lock lever up to lock the Door Rollers (K). See Figures 3, 3a, 3b.