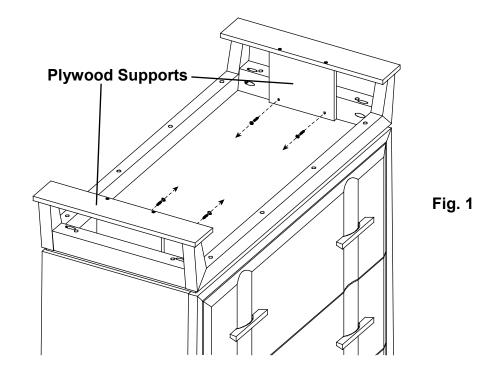

3526 shown in the illustrations.

Tools Required: Phillips Screwdriver, Pencil.

1. Remove screws from the plywood supports and side aprons. Recycle or discard. See Figure 1.

2. Place the chest at its final destination. Rotate the Small Adjustable Glides (ZD) on the bottoms of the legs until the unit is level. See Figure 2.