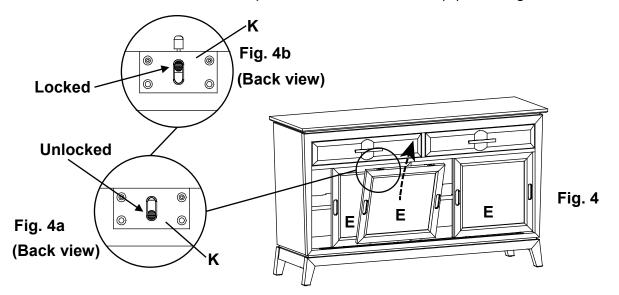

#### 4. For model #3526DUET:

To remove the doors (E) shift one of the back doors to the far right of the case. Move the remaining two doors to the center of the case. See Figure 4. Shift the front door to one side, reach behind the top rail of the door and locate the pin portion of the Door Roller (K). See Figure 4. Slide the lock lever downward as shown in Figure 4a. Then shift the door to the other side and slide the lever down on that piece. You may then tip the upper edge of the door forward and remove the door. Remove the back doors in the same manner. To insert the doors reverse this process. Be sure to slide the lock lever up to lock the Door Rollers (K). See Figures 4, 4a, 4b.