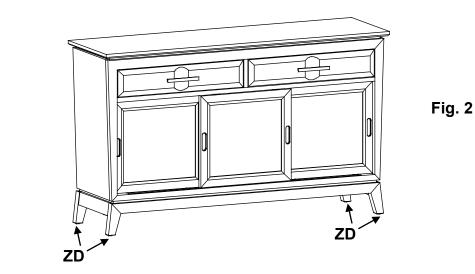

3526 shown in the illustrations.

Tools Required: Phillips Screwdriver, Pencil.

1. Remove screws from the plywood supports and side aprons. Recycle or discard. See Figure 1.

2. Place the chest at its final destination. Rotate the Small Adjustable Glides (ZD) on the bottoms of the legs until the unit is level. See Figure 2.