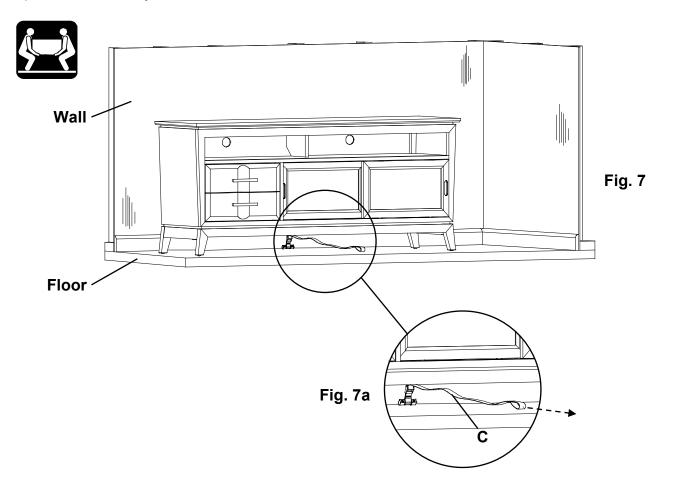

Assembly Instructions

7. Move the item back into position against the wall and reach underneath the piece of furniture to grasp the loop in the free end of the strap. Pull the free end of the strap until portion between the Cam Buckle (A) and the back apron of the item is tight. See Figures 7 and 7a. If you need to move the piece of furniture reach beneath and locate the buckle which connects the two sections of the strap and depress the release lever, then pull on the section of strap that is between the buckle and the back apron of the furniture until there is enough slack to allow you to pull the item away from the wall.