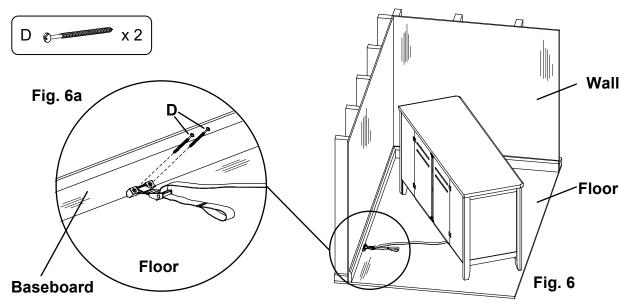

If you have a stone or tile floor or do not wish to drive screws into the corner of the baseboard and floor see the instruction included inside the tipping restraint kit for an alternate installation.

6. Decide where you want to place the piece of furniture in your room. Mark the baseboard with a pencil mark directly behind the location where the tipping restraint is attached to your item. Move the item away from the wall far enough to allow you to access the spot where the baseboard meets the floor. Position the straps and Plastic Bracket (B) as shown in Figures 6 and 6a with the angled corners of the Plastic Bracket (B) firmly placed against the seam of the baseboard and floor. Attach by driving #8 x 3" Pan Head Screws (D) through the holes in the Plastic Bracket (B) into the seam below the baseboard where it meets the floor. See Figures 6 and 6a.