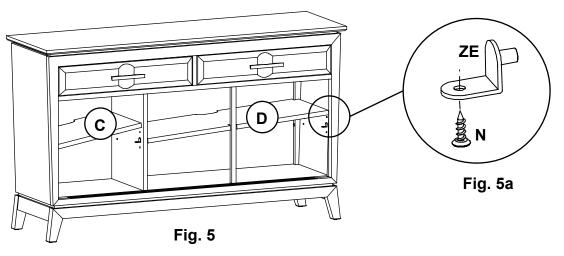

Assembly Instructions

5. To move the Adjustable Shelves (C and D), remove the #6 x 1/2" Undercut Screws (N) and the Shelves (C and D). Reposition the Shelf Brackets (ZE) to the desired positions, replace the shelves and insert the screws. See Figures 5 and 5a.