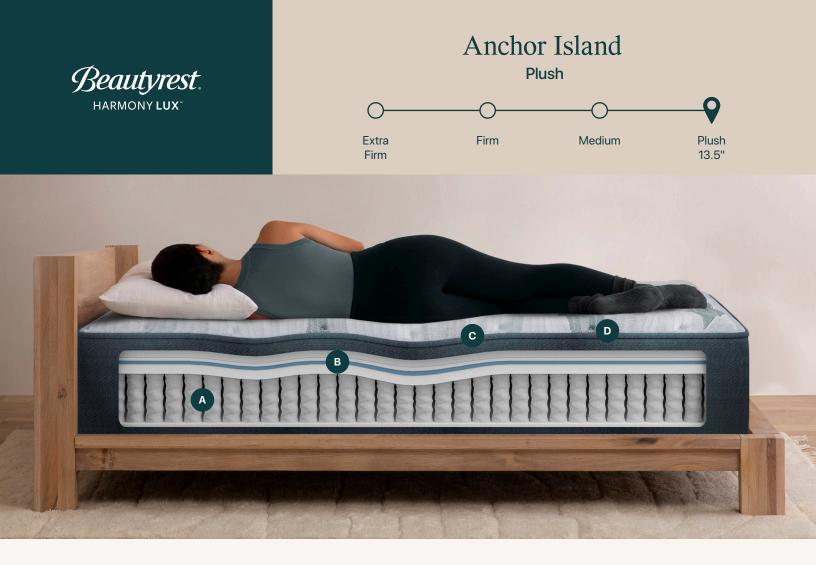

Consistent Support and Advanced Motion Isolation

## Precision Support System<sup>™</sup>

Consistent, head-to-toe support across the entire mattress and advanced motion isolation with 40% more support coils than Harmony models\*

Two layers of active cooling deliver comfortable sleep through surface level cooling fibers + plant-based cooling technology

Advanced Pressure Relief

## Beautyrest<sup>®</sup> ActiveResponse<sup>™</sup> Memory Foam

Premium memory foam with contouring comfort for your body to help alleviate aches and pains caused by pressure

Lush Sleep Surface

Lush sleep surface made with up to 60 plastic bottles diverted from the ocean\*\*