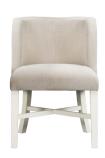

k Chair Parson (

| ITEM SKU    | DESCRIPTION        | PRODUCT DIMENSIONS | PRODUCT WEIGHT | PKG DIMENSIONS            | PKG WEIGHT | CUBIC FT |
|-------------|--------------------|--------------------|----------------|---------------------------|------------|----------|
| DPK100RDDTC | Round Dining Table | 54"W x 54"D x 30"H | 143 lbs        | Ships in multiple cartons | 158.4 lbs  | 17.22    |
| DPK100SC    | Slat Back Chair    | 24"W x 19"D x 39"H | 34 lbs         | 40"W x 19"D x 12"H        | 39.6 lbs   | 2.5      |
| DPK100PC    | Parson Chair       | 26"W x 24"D x 24"H | 45 lbs         | 33"W x 26"D x 24"H        | 51.7 lbs   | 5.9      |
| DPK100RDBN  | Round Table Bench  | 64"W x 16"D x 20"H | -              | -                         | -          | 6.5      |

## **Product Features and Benefits**

- Engineered and solid wood table base and frame
  - Acacia veneer on table top
  - Pedestal table base design
- Solid Acacia wood chair seat, legs and framing with plywood slats
  - Foam upholstered side chairs
  - White plastic floor protectors on table and chairs