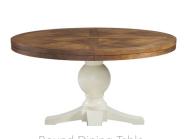

Bring a French country touch to your dining room with the Park Creek dining collection. The two-tone antique white and chestnut hues add a sophisticated touch to a rustic environment. The light upholstered chairs add in a relaxed style, allowing you to create a classic look with a casual feel. The handsome design features intricate handcrafted wood detailing on the table top and an additional leaf. This tastefully designed Dining Table is a quaint round shape, making the most of smaller spaces and a perfect conversation spot, inviting everyone to join.

k Chair Parson (

| ITEM SKU    | DESCRIPTION        | PRODUCT DIMENSIONS | PRODUCT WEIGHT | PKG DIMENSIONS            | PKG WEIGHT | CUBIC FT |
|-------------|--------------------|--------------------|----------------|---------------------------|------------|----------|
| DPK100RDDTC | Round Dining Table | 54"W x 54"D x 30"H | 143 lbs        | Ships in multiple cartons | 158.4 lbs  | 17.22    |
| DPK100SC    | Slat Back Chair    | 24"W x 19"D x 39"H | 34 lbs         | 40"W x 19"D x 12"H        | 39.6 lbs   | 2.5      |
| DPK100PC    | Parson Chair       | 26"W x 24"D x 24"H | 45 lbs         | 33"W x 26"D x 24"H        | 51.7 lbs   | 5.9      |
| DPK100RDBN  | Round Table Bench  | 64"W x 16"D x 20"H | -              | -                         | -          | 6.5      |