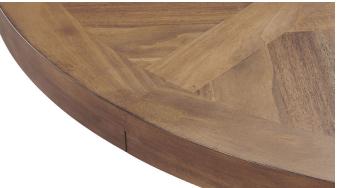

Bring a French country touch to your dining room with the Park Creek dining collection. The two-tone antique white and chestnut hues add a sophisticated touch to a rustic environment. The light upholstered chairs add in a relaxed style, allowing you to create a classic look with a casual feel. The handsome design features intricate handcrafted wood detailing on the table top and an additional leaf. This tastefully designed Dining Table is a quaint round shape, making the most of smaller spaces and a perfect conversation spot, inviting everyone to join.

## **Product Features and Benefits**

- Engineered and solid wood table base and frame
  - Acacia veneer on table top
  - Pedestal table base design
- Solid Acacia wood chair seat, legs and framing with plywood slats
  - Foam upholstered side chairs
  - White plastic floor protectors on table and chairs