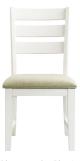

k Chair Parson (

| ITEM SKU    | DESCRIPTION        | PRODUCT DIMENSIONS | PRODUCT WEIGHT | PKG DIMENSIONS            | PKG WEIGHT | CUBIC FT |
|-------------|--------------------|--------------------|----------------|---------------------------|------------|----------|
| DPK100RDDTC | Round Dining Table | 54"W x 54"D x 30"H | 143 lbs        | Ships in multiple cartons | 158.4 lbs  | 17.22    |
| DPK100SC    | Slat Back Chair    | 24"W x 19"D x 39"H | 34 lbs         | 40"W x 19"D x 12"H        | 39.6 lbs   | 2.5      |
| DPK100PC    | Parson Chair       | 26"W x 24"D x 24"H | 45 lbs         | 33"W x 26"D x 24"H        | 51.7 lbs   | 5.9      |
| DPK100RDBN  | Round Table Bench  | 64"W x 16"D x 20"H | -              | -                         | -          | 6.5      |

## **Product Features and Benefits**

- Engineered and solid wood table base and frame
  - Acacia veneer on table top
  - Pedestal table base design
- Solid Acacia wood chair seat, legs and framing with plywood slats
  - Foam upholstered side chairs
  - White plastic floor protectors on table and chairs