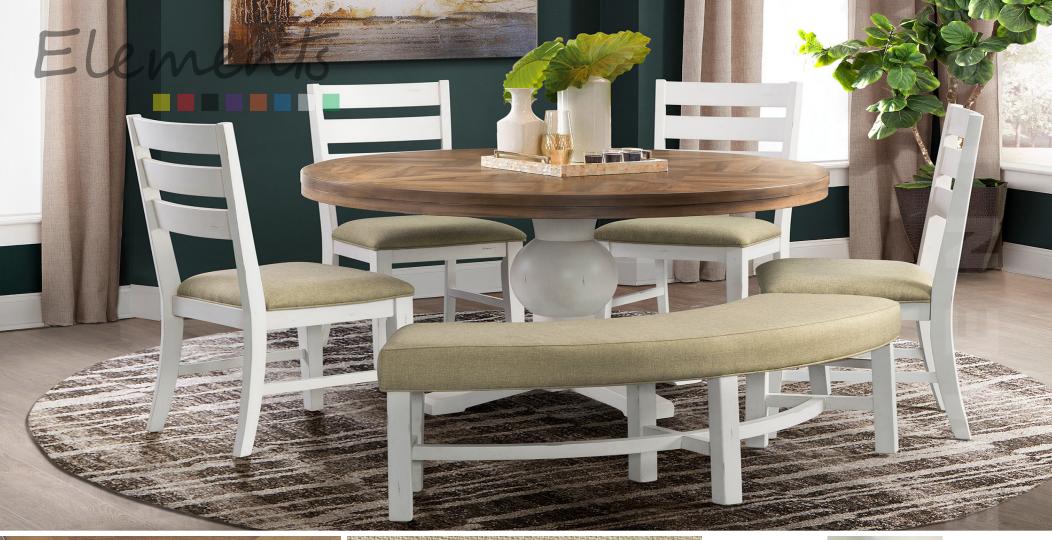

Bring a French country touch to your dining room with the Park Creek dining collection. The two-tone antique white and chestnut hues add a sophisticated touch to a rustic environment. The light upholstered chairs add in a relaxed style, allowing you to create a classic look with a casual feel. The handsome design features intricate handcrafted wood detailing on the table top and an additional leaf. This tastefully designed Dining Table is a quaint round shape, making the most of smaller spaces and a perfect conversation spot, inviting everyone to join.

## PARK CREEK ROUND