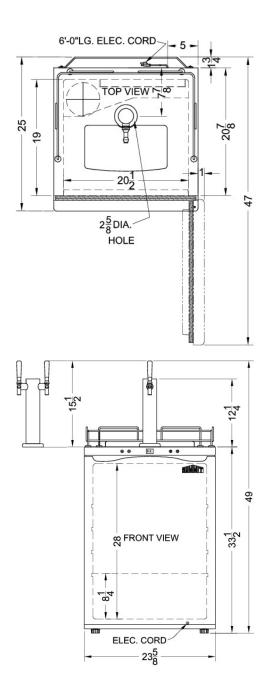

### **SBC635MTWIN Specifications:**

| Height of Cabinet         33.5" (85 cm)           Width         23.63" (60 cm)           Width with Door Open         25.0" (64 cm)           Depth         25.0" (64 cm)           Depth with door at 90°         47.0" (119 cm)           Capacity         5.6 cu.ft. (159 L)           Defrost Type         Automatic           Door         Black           Cabinet         Black           US Electrical Safety         UL           Canadian Electrical Safety         ULC           Energy Usage/Year         310.0kWh/year           Amps         0.86           Voltage/Frequency         115 V AC/60 Hz           Weight         80.0 lbs. (36 kg)           Shipping Weight         83.0 lbs. (38 kg)           Parts & Labor Warranty         1 Year           Compressor Warranty         5 Years           Beer Dispenser         Door Swing         RHD           Reversible         Yes           Tap Kit         Yes           Height with Tap         49.0" (124 cm)           Number of Taps         2           Thermostat Type         Digital           Refrigerant Amount         1.13 oz.           High Side PSI         250.0 | Overview                   |                    |  |
|---------------------------------------------------------------------------------------------------------------------------------------------------------------------------------------------------------------------------------------------------------------------------------------------------------------------------------------------------------------------------------------------------------------------------------------------------------------------------------------------------------------------------------------------------------------------------------------------------------------------------------------------------------------------------------------------------------------------------------------------------------------------------------------------------------------------------------------------------------------------------------------------------------------------------------------------------------------------------------------------------------------------------------------------------------------------------------------------------------------------------------------------------------|----------------------------|--------------------|--|
| Width with Door Open 25.0" (64 cm) Depth 25.0" (64 cm) Depth with door at 90° 47.0" (119 cm) Capacity 5.6 cu.ft. (159 L) Defrost Type Automatic Door Black Cabinet Black US Electrical Safety ULC Energy Usage/Year 310.0kWh/year Amps 0.86 Voltage/Frequency 115 V AC/60 Hz Weight 80.0 lbs. (36 kg) Shipping Weight 83.0 lbs. (38 kg) Parts & Labor Warranty 1 Year Compressor Warranty 5 Years Beer Dispenser Door Swing RHD Reversible Yes Tap Kit Yes Height with Tap 49.0" (124 cm) Number of Taps 2 Thermostat Type Digital Refrigerant Amount 1.13 oz. High Side PSI 250.0 Wheel Qty 4                                                                                                                                                                                                                                                                                                                                                                                                                                                                                                                                                          | Height of Cabinet          | 33.5" (85 cm)      |  |
| Depth25.0" (64 cm)Depth with door at 90°47.0" (119 cm)Capacity5.6 cu.ft. (159 L)Defrost TypeAutomaticDoorBlackCabinetBlackUS Electrical SafetyULCanadian Electrical SafetyULCEnergy Usage/Year310.0kWh/yearAmps0.86Voltage/Frequency115 V AC/60 HzWeight80.0 lbs. (36 kg)Shipping Weight83.0 lbs. (38 kg)Parts & Labor Warranty1 YearCompressor Warranty5 YearsBeer DispenserDoor SwingRHDReversibleYesTap KitYesHeight with Tap49.0" (124 cm)Number of Taps2Thermostat TypeDigitalRefrigerantR600aRefrigerant Amount1.13 oz.High Side PSI250.0Low Side PSI110.0Wheel Qty4                                                                                                                                                                                                                                                                                                                                                                                                                                                                                                                                                                              | Width                      | 23.63" (60 cm)     |  |
| Depth with door at 90°                                                                                                                                                                                                                                                                                                                                                                                                                                                                                                                                                                                                                                                                                                                                                                                                                                                                                                                                                                                                                                                                                                                                  | Width with Door Open       | 25.0" (64 cm)      |  |
| Capacity 5.6 cu.ft. (159 L)  Defrost Type Automatic  Door Black  Cabinet Black  US Electrical Safety ULC  Energy Usage/Year 310.0kWh/year  Amps 0.86  Voltage/Frequency 115 V AC/60 Hz  Weight 80.0 lbs. (36 kg)  Shipping Weight 83.0 lbs. (38 kg)  Parts & Labor Warranty 1 Year  Compressor Warranty 5 Years  Beer Dispenser  Door Swing RHD  Reversible Yes  Tap Kit Yes  Height with Tap 49.0" (124 cm)  Number of Taps 2  Thermostat Type Digital  Refrigerant Amount 1.13 oz.  High Side PSI 250.0  Wheel Qty 4                                                                                                                                                                                                                                                                                                                                                                                                                                                                                                                                                                                                                                  | Depth                      | 25.0" (64 cm)      |  |
| Defrost Type Automatic  Door Black Cabinet Black US Electrical Safety UL Canadian Electrical Safety ULC Energy Usage/Year 310.0kWh/year Amps 0.86 Voltage/Frequency 115 V AC/60 Hz Weight 80.0 lbs. (36 kg) Shipping Weight 83.0 lbs. (38 kg) Parts & Labor Warranty 1 Year Compressor Warranty 5 Years  Beer Dispenser Door Swing RHD Reversible Yes Tap Kit Yes Height with Tap 49.0" (124 cm) Number of Taps 2 Thermostat Type Digital Refrigerant Amount 1.13 oz. High Side PSI 250.0 Low Side PSI 110.0                                                                                                                                                                                                                                                                                                                                                                                                                                                                                                                                                                                                                                            | Depth with door at 90°     | 47.0" (119 cm)     |  |
| DoorBlackCabinetBlackUS Electrical SafetyULCanadian Electrical SafetyULCEnergy Usage/Year310.0kWh/yearAmps0.86Voltage/Frequency115 V AC/60 HzWeight80.0 lbs. (36 kg)Shipping Weight83.0 lbs. (38 kg)Parts & Labor Warranty1 YearCompressor Warranty5 YearsBeer DispenserPoor SwingRHDReversibleYesTap KitYesHeight with Tap49.0" (124 cm)Number of Taps2Thermostat TypeDigitalRefrigerantR600aRefrigerant Amount1.13 oz.High Side PSI250.0Low Side PSI110.0Wheel Qty4                                                                                                                                                                                                                                                                                                                                                                                                                                                                                                                                                                                                                                                                                   | Capacity                   | 5.6 cu.ft. (159 L) |  |
| Cabinet Black US Electrical Safety UL Canadian Electrical Safety 310.0kWh/year Amps 310.0kWh/year Amps 0.86 Voltage/Frequency 115 V AC/60 Hz Weight 80.0 lbs. (36 kg) Shipping Weight 83.0 lbs. (38 kg) Parts & Labor Warranty 1 Year Compressor Warranty 5 Years Beer Dispenser Door Swing RHD Reversible Yes Tap Kit Yes Height with Tap 49.0" (124 cm) Number of Taps 2 Thermostat Type Digital Refrigerant Amount 1.13 oz. High Side PSI 250.0 UN Side PSI 110.0 Wheel Qty 4                                                                                                                                                                                                                                                                                                                                                                                                                                                                                                                                                                                                                                                                        | Defrost Type               | Automatic          |  |
| US Electrical Safety         UL           Canadian Electrical Safety         ULC           Energy Usage/Year         310.0kWh/year           Amps         0.86           Voltage/Frequency         115 V AC/60 Hz           Weight         80.0 lbs. (36 kg)           Shipping Weight         83.0 lbs. (38 kg)           Parts & Labor Warranty         1 Year           Compressor Warranty         5 Years           Beer Dispenser         Poor Swing           Reversible         Yes           Tap Kit         Yes           Height with Tap         49.0" (124 cm)           Number of Taps         2           Thermostat Type         Digital           Refrigerant         R600a           Refrigerant Amount         1.13 oz.           High Side PSI         250.0           Low Side PSI         110.0           Wheel Qty         4                                                                                                                                                                                                                                                                                                      | Door                       | Black              |  |
| Canadian Electrical Safety Energy Usage/Year Amps 0.86 Voltage/Frequency 115 V AC/60 Hz Weight 80.0 lbs. (36 kg) Shipping Weight 83.0 lbs. (38 kg) Parts & Labor Warranty 1 Year Compressor Warranty 5 Years  Beer Dispenser Door Swing RHD Reversible Yes Tap Kit Yes Height with Tap Aunuber of Taps 2 Thermostat Type Digital Refrigerant Refooa Refrigerant Amount 1.13 oz. High Side PSI Low Side PSI 110.0 Wheel Qty 4                                                                                                                                                                                                                                                                                                                                                                                                                                                                                                                                                                                                                                                                                                                            | Cabinet                    | Black              |  |
| Energy Usage/Year         310.0kWh/year           Amps         0.86           Voltage/Frequency         115 V AC/60 Hz           Weight         80.0 lbs. (36 kg)           Shipping Weight         83.0 lbs. (38 kg)           Parts & Labor Warranty         1 Year           Compressor Warranty         5 Years           Beer Dispenser           Door Swing         RHD           Reversible         Yes           Tap Kit         Yes           Height with Tap         49.0" (124 cm)           Number of Taps         2           Thermostat Type         Digital           Refrigerant         R600a           Refrigerant Amount         1.13 oz.           High Side PSI         250.0           Low Side PSI         110.0           Wheel Qty         4                                                                                                                                                                                                                                                                                                                                                                                   | US Electrical Safety       | UL                 |  |
| Amps         0.86           Voltage/Frequency         115 V AC/60 Hz           Weight         80.0 lbs. (36 kg)           Shipping Weight         83.0 lbs. (38 kg)           Parts & Labor Warranty         1 Year           Compressor Warranty         5 Years           Beer Dispenser         Poor Swing           Reversible         Yes           Tap Kit         Yes           Height with Tap         49.0" (124 cm)           Number of Taps         2           Thermostat Type         Digital           Refrigerant         R600a           Refrigerant Amount         1.13 oz.           High Side PSI         250.0           Low Side PSI         110.0           Wheel Qty         4                                                                                                                                                                                                                                                                                                                                                                                                                                                   | Canadian Electrical Safety | ULC                |  |
| Voltage/Frequency         115 V AC/60 Hz           Weight         80.0 lbs. (36 kg)           Shipping Weight         83.0 lbs. (38 kg)           Parts & Labor Warranty         1 Year           Compressor Warranty         5 Years           Beer Dispenser         Poor Swing           Reversible         Yes           Tap Kit         Yes           Height with Tap         49.0" (124 cm)           Number of Taps         2           Thermostat Type         Digital           Refrigerant         R600a           Refrigerant Amount         1.13 oz.           High Side PSI         250.0           Low Side PSI         110.0           Wheel Qty         4                                                                                                                                                                                                                                                                                                                                                                                                                                                                               | Energy Usage/Year          | 310.0kWh/year      |  |
| Weight 80.0 lbs. (36 kg)  Shipping Weight 83.0 lbs. (38 kg)  Parts & Labor Warranty 1 Year  Compressor Warranty 5 Years  Beer Dispenser  Door Swing RHD  Reversible Yes  Tap Kit Yes  Height with Tap 49.0" (124 cm)  Number of Taps 2  Thermostat Type Digital  Refrigerant R600a  Refrigerant Amount 1.13 oz.  High Side PSI 250.0  Low Side PSI 110.0                                                                                                                                                                                                                                                                                                                                                                                                                                                                                                                                                                                                                                                                                                                                                                                                | Amps                       | 0.86               |  |
| Shipping Weight 83.0 lbs. (38 kg)  Parts & Labor Warranty 1 Year  Compressor Warranty 5 Years  Beer Dispenser  Door Swing RHD  Reversible Yes  Tap Kit Yes  Height with Tap 49.0" (124 cm)  Number of Taps 2  Thermostat Type Digital  Refrigerant R600a  Refrigerant Amount 1.13 oz.  High Side PSI 250.0  Low Side PSI 110.0  Wheel Qty 4                                                                                                                                                                                                                                                                                                                                                                                                                                                                                                                                                                                                                                                                                                                                                                                                             | Voltage/Frequency          | 115 V AC/60 Hz     |  |
| Parts & Labor Warranty         1 Year           Compressor Warranty         5 Years           Beer Dispenser         Permission           Door Swing         RHD           Reversible         Yes           Tap Kit         Yes           Height with Tap         49.0" (124 cm)           Number of Taps         2           Thermostat Type         Digital           Refrigerant         R600a           Refrigerant Amount         1.13 oz.           High Side PSI         250.0           Low Side PSI         110.0           Wheel Qty         4                                                                                                                                                                                                                                                                                                                                                                                                                                                                                                                                                                                                | Weight                     | 80.0 lbs. (36 kg)  |  |
| Compressor Warranty 5 Years  Beer Dispenser  Door Swing RHD  Reversible Yes  Tap Kit Yes  Height with Tap 49.0" (124 cm)  Number of Taps 2  Thermostat Type Digital  Refrigerant R600a  Refrigerant Amount 1.13 oz.  High Side PSI 250.0  Low Side PSI 110.0  Wheel Qty 4                                                                                                                                                                                                                                                                                                                                                                                                                                                                                                                                                                                                                                                                                                                                                                                                                                                                               | Shipping Weight            | 83.0 lbs. (38 kg)  |  |
| Beer Dispenser           Door Swing         RHD           Reversible         Yes           Tap Kit         Yes           Height with Tap         49.0" (124 cm)           Number of Taps         2           Thermostat Type         Digital           Refrigerant         R600a           Refrigerant Amount         1.13 oz.           High Side PSI         250.0           Low Side PSI         110.0           Wheel Qty         4                                                                                                                                                                                                                                                                                                                                                                                                                                                                                                                                                                                                                                                                                                                 | Parts & Labor Warranty     | 1 Year             |  |
| Door Swing RHD Reversible Yes Tap Kit Yes Height with Tap 49.0" (124 cm) Number of Taps 2 Thermostat Type Digital Refrigerant R600a Refrigerant Amount 1.13 oz. High Side PSI 250.0 Low Side PSI 110.0 Wheel Qty 4                                                                                                                                                                                                                                                                                                                                                                                                                                                                                                                                                                                                                                                                                                                                                                                                                                                                                                                                      | Compressor Warranty        | 5 Years            |  |
| Reversible Yes Tap Kit Yes Height with Tap 49.0" (124 cm) Number of Taps 2 Thermostat Type Digital Refrigerant R600a Refrigerant Amount 1.13 oz. High Side PSI 250.0 Low Side PSI 110.0 Wheel Qty 4                                                                                                                                                                                                                                                                                                                                                                                                                                                                                                                                                                                                                                                                                                                                                                                                                                                                                                                                                     | Beer Dispenser             |                    |  |
| Tap Kit Yes Height with Tap 49.0" (124 cm) Number of Taps 2 Thermostat Type Digital Refrigerant R600a Refrigerant Amount 1.13 oz. High Side PSI 250.0 Low Side PSI 110.0 Wheel Qty 4                                                                                                                                                                                                                                                                                                                                                                                                                                                                                                                                                                                                                                                                                                                                                                                                                                                                                                                                                                    | Door Swing                 | RHD                |  |
| Height with Tap 49.0" (124 cm)  Number of Taps 2  Thermostat Type Digital  Refrigerant R600a  Refrigerant Amount 1.13 oz.  High Side PSI 250.0  Low Side PSI 110.0  Wheel Qty 4                                                                                                                                                                                                                                                                                                                                                                                                                                                                                                                                                                                                                                                                                                                                                                                                                                                                                                                                                                         | Reversible                 | Yes                |  |
| Number of Taps2Thermostat TypeDigitalRefrigerantR600aRefrigerant Amount1.13 oz.High Side PSI250.0Low Side PSI110.0Wheel Qty4                                                                                                                                                                                                                                                                                                                                                                                                                                                                                                                                                                                                                                                                                                                                                                                                                                                                                                                                                                                                                            | Tap Kit                    | Yes                |  |
| Thermostat Type Digital Refrigerant R600a Refrigerant Amount 1.13 oz. High Side PSI 250.0 Low Side PSI 110.0 Wheel Qty 4                                                                                                                                                                                                                                                                                                                                                                                                                                                                                                                                                                                                                                                                                                                                                                                                                                                                                                                                                                                                                                | Height with Tap            | 49.0" (124 cm)     |  |
| Refrigerant         R600a           Refrigerant Amount         1.13 oz.           High Side PSI         250.0           Low Side PSI         110.0           Wheel Qty         4                                                                                                                                                                                                                                                                                                                                                                                                                                                                                                                                                                                                                                                                                                                                                                                                                                                                                                                                                                        | Number of Taps             | 2                  |  |
| Refrigerant Amount         1.13 oz.           High Side PSI         250.0           Low Side PSI         110.0           Wheel Qty         4                                                                                                                                                                                                                                                                                                                                                                                                                                                                                                                                                                                                                                                                                                                                                                                                                                                                                                                                                                                                            | Thermostat Type            | Digital            |  |
| High Side PSI 250.0  Low Side PSI 110.0  Wheel Qty 4                                                                                                                                                                                                                                                                                                                                                                                                                                                                                                                                                                                                                                                                                                                                                                                                                                                                                                                                                                                                                                                                                                    | Refrigerant                | R600a              |  |
| Low Side PSI 110.0 Wheel Qty 4                                                                                                                                                                                                                                                                                                                                                                                                                                                                                                                                                                                                                                                                                                                                                                                                                                                                                                                                                                                                                                                                                                                          | Refrigerant Amount         | 1.13 oz.           |  |
| Wheel Qty 4                                                                                                                                                                                                                                                                                                                                                                                                                                                                                                                                                                                                                                                                                                                                                                                                                                                                                                                                                                                                                                                                                                                                             | High Side PSI              | 250.0              |  |
| <u> </u>                                                                                                                                                                                                                                                                                                                                                                                                                                                                                                                                                                                                                                                                                                                                                                                                                                                                                                                                                                                                                                                                                                                                                | Low Side PSI               | 110.0              |  |
| Tomporatura Panga 220 to 500 F                                                                                                                                                                                                                                                                                                                                                                                                                                                                                                                                                                                                                                                                                                                                                                                                                                                                                                                                                                                                                                                                                                                          | Wheel Qty                  | 4                  |  |
| remperature Kange 33° t0 50° F                                                                                                                                                                                                                                                                                                                                                                                                                                                                                                                                                                                                                                                                                                                                                                                                                                                                                                                                                                                                                                                                                                                          | Temperature Range          | 33° to 50° F       |  |