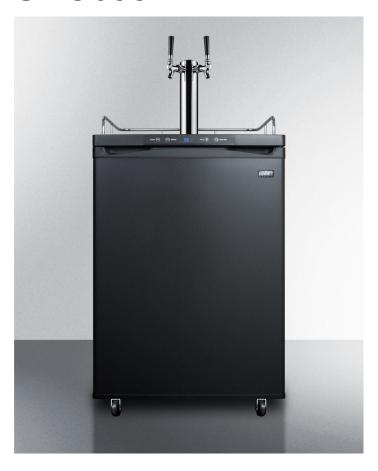

# **SBC635MTWIN**

33.5" x 23.63" x 25" (H x W x D)

Freestanding residential beer dispenser, auto defrost with digital thermostat, black exterior finish, and dual tap system

#### **Highlights:**

Dual tap system allows you to serve beer from two 1/6 kegs

Includes everything you need to pour the perfect draft

Digital thermostat lets you set the perfect temperature for any brew

#### **Product Features:**

| Full-sized beer dispenser           | Large 5.6 cu.ft. interior can accept a full half barrel keg, two 1/6 barrel kegs, or a pony keg           |  |
|-------------------------------------|-----------------------------------------------------------------------------------------------------------|--|
| Dual tap system                     | Twin taps let you serve two different types of beer from two 1/6 sized (sixtel) kegs                      |  |
| Tap Kit                             | Includes a 5 lb. CO2 tank and regulator, draft arm, Sankey American dual tap, and connection hardware     |  |
| Digital thermostat                  | Electronic controls ensure easy temperature management, with an external readout in Celsius or Fahrenheit |  |
| Ideal beer temperature              | Operates between 33° and 50°F to keep a variety of beers stored at just the right serving temperature     |  |
| Automatic defrost                   | Reduced user maintenance with auto defrost operation                                                      |  |
| Fully finished black cabinet        | Allows the beer dispenser to be used freestanding                                                         |  |
| Reversible door                     | User-reversible door swing for added flexibility                                                          |  |
| Casters included (ship unassembled) | To make the beer dispenser portable, install this set of 2 1/2" high locking casters                      |  |