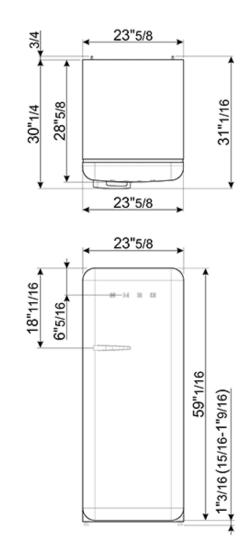

#### TECHNICAL FEATURES

Energy consumption: 230 kWh/year Voltage: 120 V Frequency: 60 Hz Noise level: 38 dB(A)

Dimensions (HxWxD): 60 1/4" x 23 5/8" x 30 1/4" (handle included) Dimensions (with door opened to 90°) (HxWxD): 60 1/4" x 30 1/16" x 47 1/8" Net weight: 156 lbs