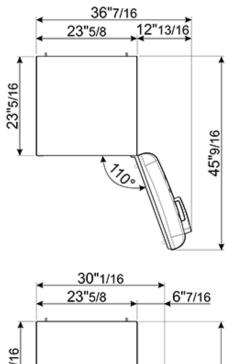

#### TECHNICAL FEATURES

Energy consumption: 230 kWh/year Voltage: 120 V Frequency: 60 Hz Noise level: 38 dB(A)

Dimensions (HxWxD): 60 1/4" x 23 5/8" x 30 1/4" (handle included) Dimensions (with door opened to 90°) (HxWxD): 60 1/4" x 30 1/16" x 47 1/8" Net weight: 156 lbs