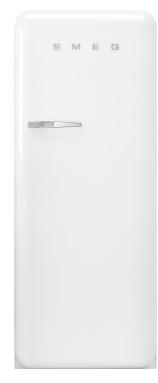

# FAB28URWH3 New product

## 50's Retro style

24" retro-style fridge, White, Right-hand hinge

## EAN13: 8017709271916

REFRIGERATOR

- Multi-flow cooling system
- Fresh food capacity: 9 cu. ft.
- Life plus zone 28 37°F

LED internal light

- Automatic defrost
- 3 adjustable glass shelves
- Glass crisper cover
- Fruit and vegetable drawer on telescopic guides

Inner door with 1 adjustable shelf and 1 bottle shelf with wire support

#### FREEZER

Frozen food capacity: 0.92 cu. ft. Ice cube tray

#### DOOR

- 1 bin with transparent cover
- 1 bottle storage bin
- 2 adjustable storage bins