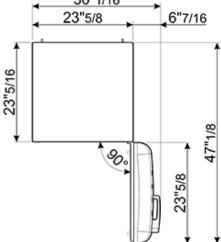

#### TECHNICAL FEATURES

Energy consumption: 230 kWh/year Voltage: 120 V Frequency: 60 Hz Noise level: 38 dB(A)

Dimensions (HxWxD): 60 1/4" x 23 5/8" x 30 1/4" (handle included) Dimensions (with door opened to 90°) (HxWxD): 60 1/4" x 30 1/16" x 47 1/8" Net weight: 156 lbs