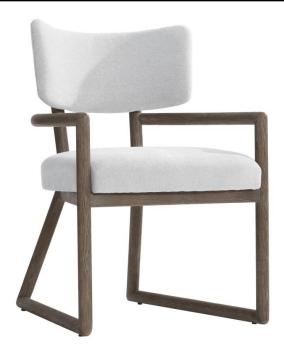

# Casa Paros Arm Chair

## Item

317X62

#### **Dimensions**

W: 24 in D: 26.63 in H: 33.75 in
W: 60.96 cm D: 67.64 cm H: 85.72 cm
SD: 21 in SH: 18.63 in AH: 24.13 in
SD: 53.34 cm SH: 47.32 cm AH: 61.29 cm

# **Finishes**

Wood: Playa

## **Features**

- Exposed wood frame in Playa finish
- Seat and curved back upholstered inside and outside
- Available in select fabric options
- Glides
- Specifications subject to change without notice