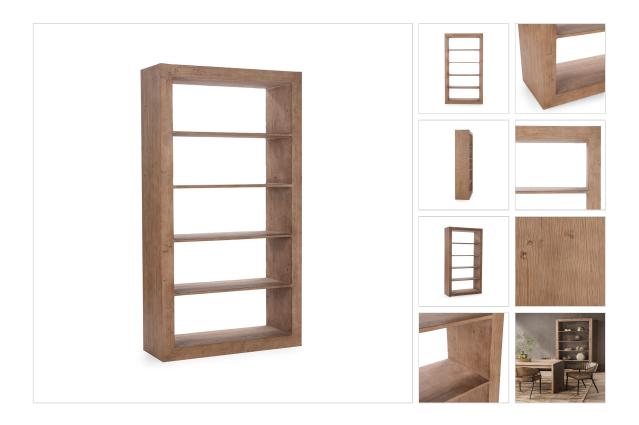

# NALANI SOLID WOOD BOOKSHELF

The Nalani Bookshelf is crafted from durable reclaimed pine, showcasing the beauty of its natural wood grain. Offering ample space for books, decor, and personal items, this bookshelf is perfect for your office or study. Its open shelving design keeps the space feeling light and organized, while the rich, rustic character of the reclaimed wood adds warmth and charm to your work environment. Ideal for both style and function, it elevates any workspace, creating an inspiring and organized setting. **DETAILS** 

#### Materials: Reclaimed Pine

Individual Product Dimensions: 48.00W x 18.00D x 88.00H