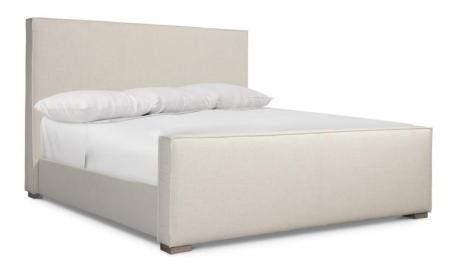

# Tribeca Panel Bed California King

## **Pieces Shown**

333XFR8 Footboard/Side Rails 333XH08 Headboard

### **Features**

- HEADBOARD: Upholstered Headboard with Double Welt Flange
- Exposed Oak feet in Aurum finish
- · Offered in available fabric options
- Note: Headboard cannot be used alone
- Must be ordered with footboard and side rails
- FOOTBOARD/SIDE RAILS: Upholstered Footboard with Double Welt Flange. Upholstered Side Rails
- Standard with five metal slats with adjustable double center support legs