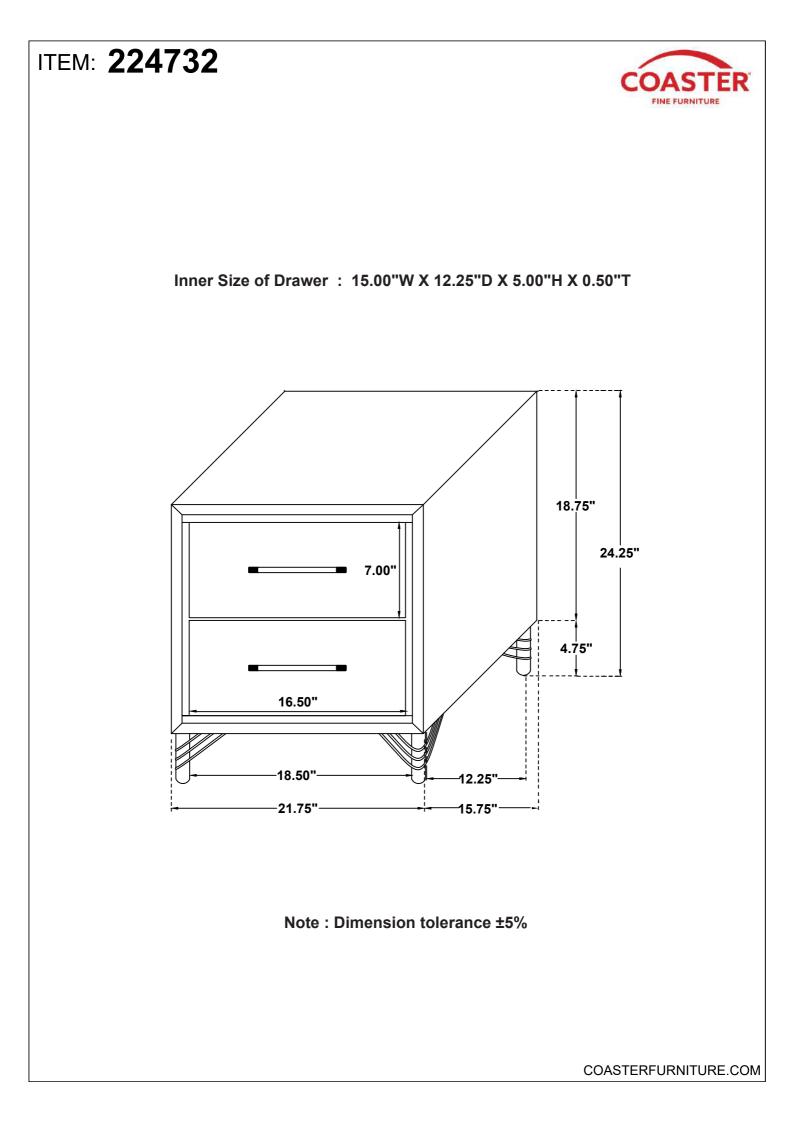

## ASSEMBLY INSTRUCTIONS COASTER FINE FURNITURE



Fine Furniture for every stage of life



REVISION 0 : 10/27/2023



COASTERFURNITURE.COM

## ITEM: 224732 ASSEMBLY INSTRUCTIONS



## **ASSEMBLY TIPS:**

- 1. Remove hardware from box and sort by size.
- 2. Please check to see that all hardware and parts are present prior to start of assembly.
- 3. Please follow attached instructions in the same sequence as numbered to assure fast & easy assembly.



## WARNING!

1. Don't attempt to repair or modify parts that are broken or defective. Please contact the store immediately.

2. This product is for home use only and not intended for commercial establishments.