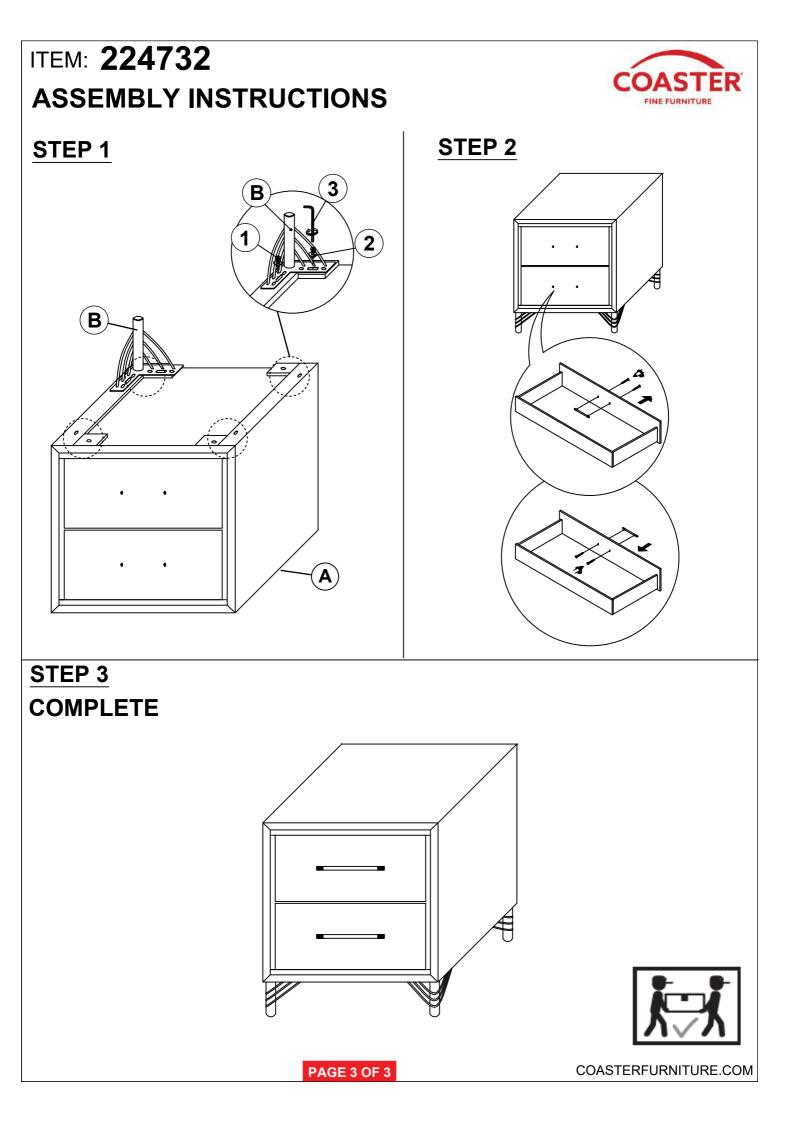

## ASSEMBLY INSTRUCTIONS COASTER FINE FURNITURE



Fine Furniture for every stage of life



REVISION 0 : 10/27/2023



COASTERFURNITURE.COM

## ITEM: 224732 ASSEMBLY INSTRUCTIONS



## **ASSEMBLY TIPS:**

- 1. Remove hardware from box and sort by size.
- 2. Please check to see that all hardware and parts are present prior to start of assembly.
- 3. Please follow attached instructions in the same sequence as numbered to assure fast & easy assembly.



## WARNING!

1. Don't attempt to repair or modify parts that are broken or defective. Please contact the store immediately.

2. This product is for home use only and not intended for commercial establishments.