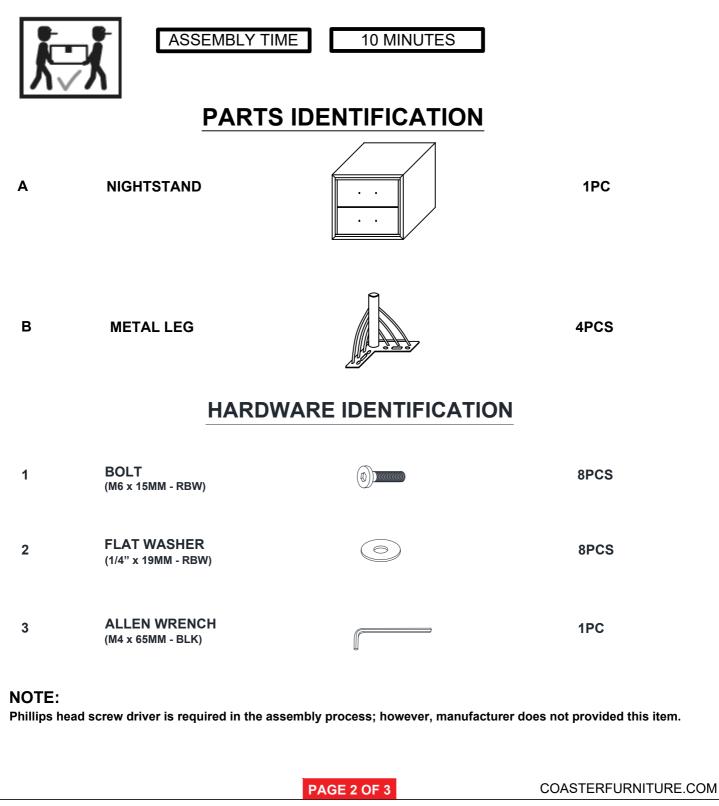

## **ASSEMBLY TIPS:**

- 1. Remove hardware from box and sort by size.
- 2. Please check to see that all hardware and parts are present prior to start of assembly.
- 3. Please follow attached instructions in the same sequence as numbered to assure fast & easy assembly.