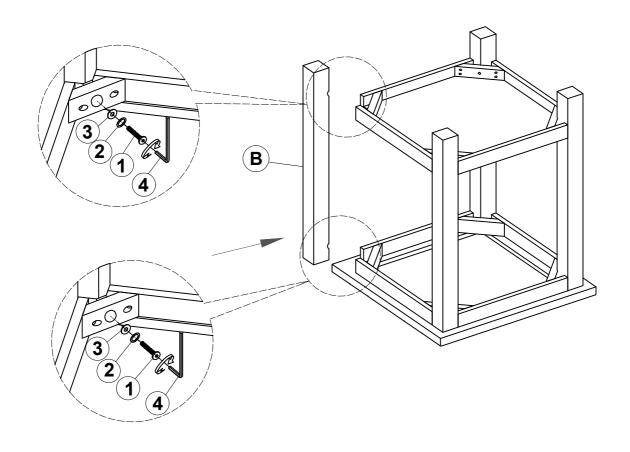

#### STEP 1

#### STEP 2

#### **HARDWARE IDENTIFICATION**

| 1 | BOLT<br>(Ø1/4" x 2-1/4" - BLK)    | 8PCS |
|---|-----------------------------------|------|
| 2 | LOCK WASHER<br>(1/4 x 16mm - BLK) | 8PCS |
| 3 | FLAT WASHER<br>(Ø1/4" - BLK)      | 8PCS |
| 4 | ALLEN WRENCH (4mm - BLK)          | 1PC  |

#### PARTS IDENTIFICATION

A TOP IPC

B LEG IPC

C BOTTOM SHELF