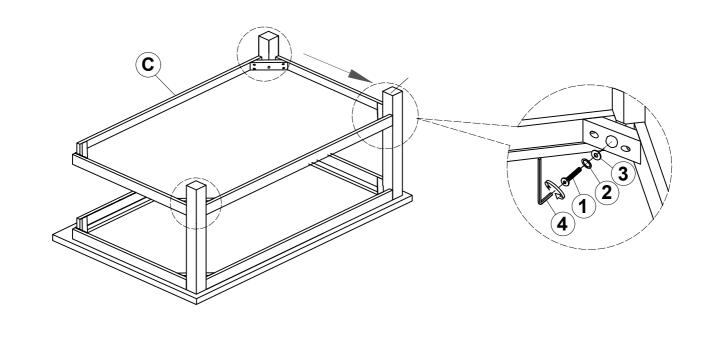

sembly.
- 3. Please follow attached instructions in the same sequence as numbered to assure fast & easy assembly.



#### **WARNING!**

- 1. Don't attempt to repair or modify parts that are broken or defective. Please contact the store immediately.
- 2. This product is for home use only and not intended for commercial establishments.



ASSEMBLY TIME

15 MINUTES

#### PARTS IDENTIFICATION

A TOP 1PC

B LEG 4PCS

C BOTTOM SHELF 1PC

#### **HARDWARE IDENTIFICATION**

| 1 | BOLT<br>(Ø1/4" x 2-1/4" - BLK)    | 8PCS |
|---|-----------------------------------|------|
| 2 | LOCK WASHER<br>(1/4 x 16mm - BLK) | 8PCS |
| 3 | FLAT WASHER<br>(Ø1/4" - BLK)      | 8PCS |
| 4 | ALLEN WRENCH                      | 1PC  |

#### **ASSEMBLY INSTRUCTIONS**

#### STEP 1



COASTERFURNITURE.COM



#### STEP 2



PAGE 3 OF 4

#### **ASSEMBLY INSTRUCTIONS**

## COASTER

#### STEP 3



# STEP 4 COMPLETE



PAGE 4 OF 4

COASTEREURNITI





Note: Dimension tolerance ± 5%