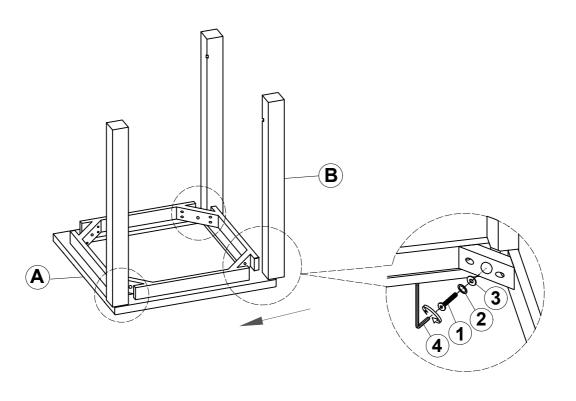

and parts are present prior to start of assembly.
- 3. Please follow attached instructions in the same sequence as numbered to assure fast & easy assembly.



#### **WARNING!**

- 1. Don't attempt to repair or modify parts that are broken or defective. Please contact the store immediately.
- 2. This product is for home use only and not intended for commercial establishments.



ASSEMBLY TIME

15 MINUTES

#### PARTS IDENTIFICATION

A TOP IPC

B LEG IPC

C BOTTOM SHELF

#### **HARDWARE IDENTIFICATION**

| 1 | BOLT<br>(Ø1/4" x 2-1/4" - BLK)    | 8PCS |
|---|-----------------------------------|------|
| 2 | LOCK WASHER<br>(1/4 x 16mm - BLK) | 8PCS |
| 3 | FLAT WASHER<br>(Ø1/4" - BLK)      | 8PCS |
| 4 | ALLEN WRENCH (4mm - BLK)          | 1PC  |

#### **ASSEMBLY INSTRUCTIONS**

#### STEP 1





#### STEP 2



#### **ASSEMBLY INSTRUCTIONS**

## COASTER

#### STEP 3



# STEP 4 COMPLETE





PAGE 4 OF 4

COASTERFURNITURE.COM





Note: Dimension tolerance ± 5%



# ASSEMBLY INSTRUCTIONS COASTER FINE FURNITURE



Fine Furniture for every stage of life

710558 Coffee Table

REVISION 0: 08/08/2024

#### **ASSEMBLY INSTRUCTIONS**



#### **ASSEMBLY TIPS:**

- 1. Remove hardware from box and sort by size.
- 2. Please check to see that all hardware and parts are present prior to start of assembly.
- 3. Please follow attached instructions in the same sequence as numbered to assure fast & easy assembly.



#### **WARNING!**

- 1. Don't attempt to repair or modify parts that are broken or defective. Please contact the store immediately.
- 2. This product is for home use only and not inten