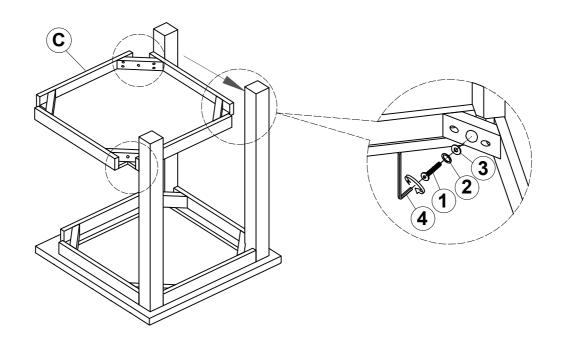

resent prior to start of assembly.
- 3. Please follow attached instructions in the same sequence as numbered to assure fast & easy assembly.



#### **WARNING!**

- 1. Don't attempt to repair or modify parts that are broken or defective. Please contact the store immediately.
- 2. This product is for home use only and not intended for commercial establishments.



ASSEMBLY TIME

15 MINUTES

#### PARTS IDENTIFICATION

A TOP IPC

B LEG IPC

C BOTTOM SHELF

#### **HARDWARE IDENTIFICATION**

| 1 | BOLT<br>(Ø1/4" x 2-1/4" - BLK)    | 8PCS |
|---|-----------------------------------|------|
| 2 | LOCK WASHER<br>(1/4 x 16mm - BLK) | 8PCS |
| 3 | FLAT WASHER<br>(Ø1/4" - BLK)      | 8PCS |
| 4 | ALLEN WRENCH (4mm - BLK)          | 1PC  |

#### **ASSEMBLY INSTRUCTIONS**

#### STEP 1





#### STEP 2



#### **ASSEMBLY INSTRUCTIONS**

## COASTER

#### STEP 3



# STEP 4 COMPLETE





PAGE 4 OF 4

COASTERFURNITURE.COM





Note: Dimension tolerance ± 5%



# ASSEMBLY INSTRUCTIONS COASTER FINE FURNITURE



Fine Furniture for every stage of life

710558 Coffee Table

REVISION 0: 08/08/2024

#### **ASSEMBLY INSTRUCTIONS**



#### **ASSEMBLY TIPS:**

- 1. Remove hardware from box and sort by size.
- 2. Please check to see that all hardware and parts are present prior to start of assembly.
- 3. Please follow attached instructions in the same sequence as numbered to assure fast & easy assembly.



#### **WARNING!**

- 1. Don't attempt to repair or modify parts that are broken or defective. Please contact the store immediately.
- 2. This product is for home use only and not intended for commerc