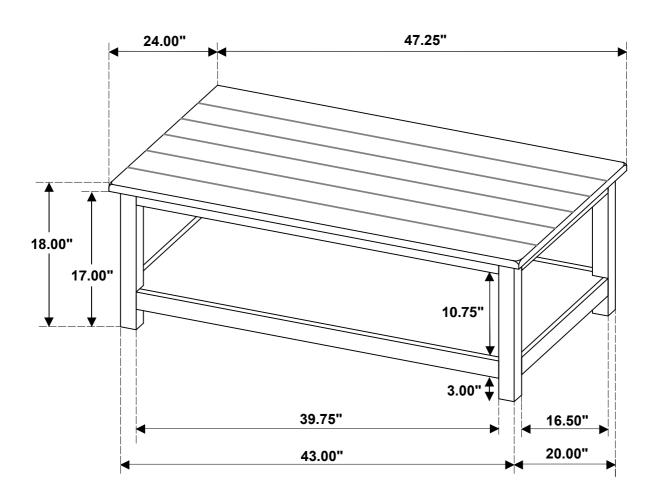

RNING!**

- 1. Don't attempt to repair or modify parts that are broken or defective. Please contact the store immediately.
- 2. This product is for home use only and not intended for commercial establishments.



ASSEMBLY TIME

15 MINUTES

#### PARTS IDENTIFICATION

A TOP 1PC

B LEG 4PCS

C BOTTOM SHELF 1PC

#### **HARDWARE IDENTIFICATION**

| 1 | BOLT<br>(Ø1/4" x 2-1/4" - BLK)    | 8PCS |
|---|-----------------------------------|------|
| 2 | LOCK WASHER<br>(1/4 x 16mm - BLK) | 8PCS |
| 3 | FLAT WASHER<br>(Ø1/4" - BLK)      | 8PCS |
| 4 | ALLEN WRENCH                      | 1PC  |

#### **ASSEMBLY INSTRUCTIONS**

#### STEP 1



COASTERFURNITURE.COM



#### STEP 2



PAGE 3 OF 4

#### **ASSEMBLY INSTRUCTIONS**

## COASTER

#### STEP 3



# STEP 4 COMPLETE



PAGE 4 OF 4

COASTEREURNITI





Note: Dimension tolerance ± 5%