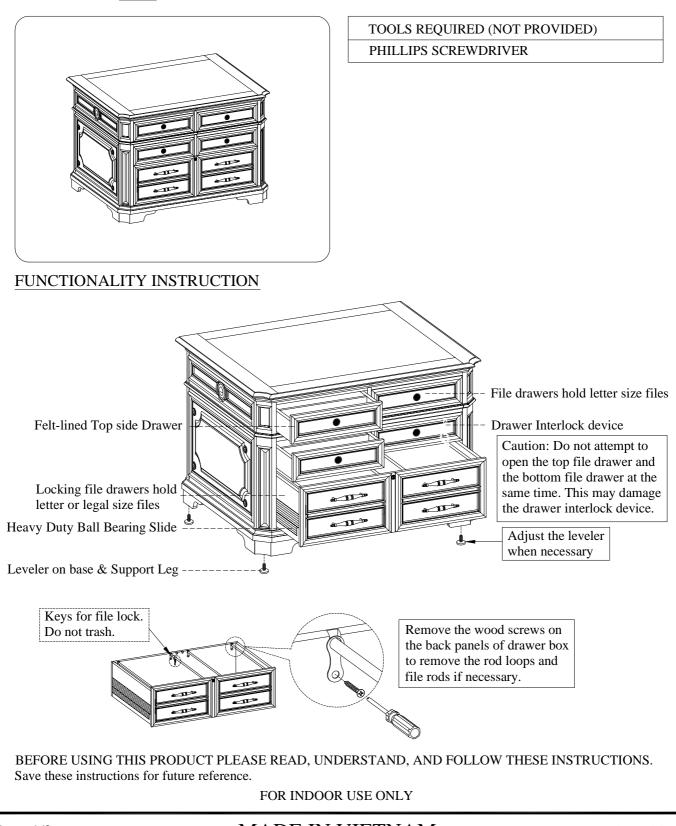

## ITEM NO: I39-378 Combo File

Thank you for purchasing this quality product. Be sure to check all packing material carefully for small parts that may come loose inside the carton during shipment.

## UNIT SHOULD BE INSTALLED BY 2 OR MORE PERSONS.

MADE IN VIETNAM

ITEM NO: I39-378 Combo File

Instruction for the File Drawer with Heavy Duty Ball Bearing Slides

To remove the drawer, please remove the set screws on two sides of the drawers. Push the tab in toward the drawer and lift up the drawer to move out.

To install the drawer, please extend the slides all the way out. Set the drawer box into cabinet rail and slide back so the drawer rail goes under the hook in cabinet rail. Then snap the tab into drawer rail and replace set screws.