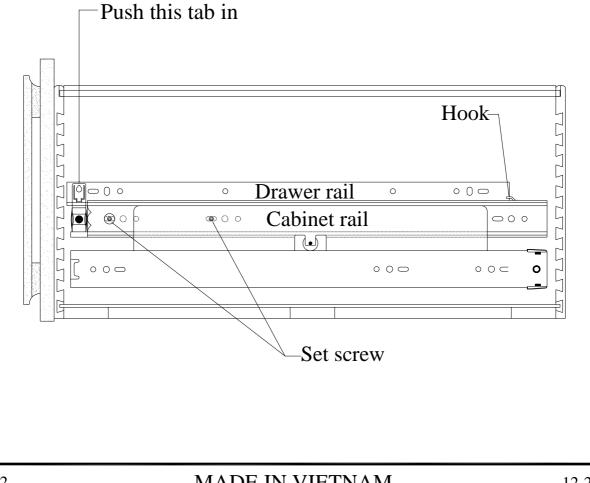

## UNIT SHOULD BE INSTALLED BY 2 OR MORE PERSONS.

MADE IN VIETNAM

ITEM NO: I39-378 Combo File

Instruction for the File Drawer with Heavy Duty Ball Bearing Slides

To remove the drawer, please remove the set screws on two sides of the drawers. Push the tab in toward the drawer and lift up the drawer to move out.

To install the drawer, please extend the slides all the way out. Set the drawer box into cabinet rail and slide back so the drawer rail goes under the hook in cabinet rail. Then snap the tab into drawer rail and replace set screws.