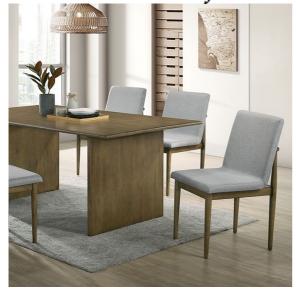

## **DETAILS:**

This dining set is a perfect addition to any casual dining room, with its straightforward design that will leave a lasting impression on your family and friends. The expansive tabletop is held up by unique curved legs that bend inward to support a spacious open shelf just below the apron. Sit comfortably on one of the chairs with padded seats and backs with weltstheir warm beige fabric blending perfectly with the warm natural tone finish.

Mid-century Modern Natural Tone/Light Gray
Fabric, Solid Wood Upholstered Fabric Seat
Round Tapered Legs Loose Seat Cushion

PRINT CLOSE