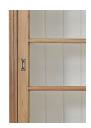

#### Overview

This Hudson 99" Bookcase with Sliding Doors is ideal for bolstering high-end decor in the room. Equipped with beveled glass and crafted from mahogany wood, this is a bookcase with modern sensibility. This piece is offered with a vast array of finish and distress options to create a truly custom design.

## Visual Highlights