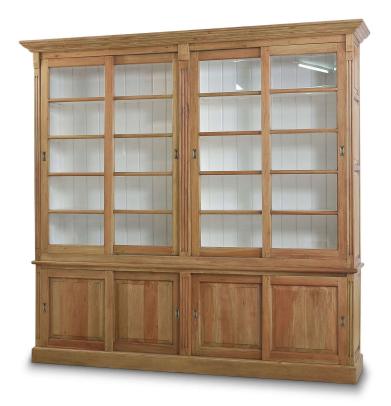

# Hudson 99" Bookcase w/ Sliding Doors

| Shown in: | AFD WHD LDT |
|-----------|-------------|
| SKU:      | 23632       |

Size: 104W x 20D x 99H in

#### Overview

This Hudson 99" Bookcase with Sliding Doors is ideal for bolstering high-end decor in the room. Equipped with beveled glass and crafted from mahogany wood, this is a bookcase with modern sensibility. This piece is offered with a vast array of finish and distress options to create a truly custom design.