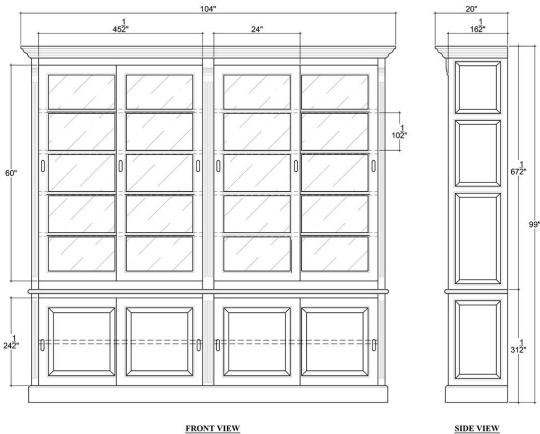

# Hudson 99" Bookcase w/ Sliding Doors

| Shown in: | AFD WHD LDT |
|-----------|-------------|
| SKU:      | 23632       |

Size: 104W x 20D x 99H in

FRONT VIEW

### **Technical Specification**

| Dimensions                             | 104W x 20D x 99H in    | СВМ            | 3.506391               |
|----------------------------------------|------------------------|----------------|------------------------|
| Number of Packages                     | ÷ 2                    | Cubic Feet     | 123.83 ft <sup>3</sup> |
| Package 1<br>Dimensions                | 100.4 x 17.7 x 31.5 in | Net Weight     | 462.97 lbs             |
| Package 2<br>Dimensions                | 104.3 x 20.1 x 67.7 in |                |                        |
| Package Weight Total <b>491.63 lbs</b> |                        |                |                        |
| Material                               | Mahogany               | Best<br>Seller |                        |