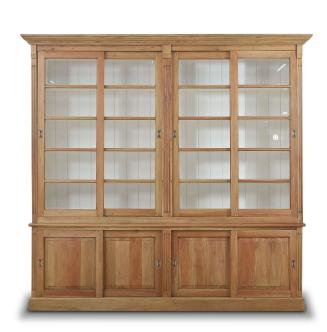

# Hudson 99" Bookcase w/ Sliding Doors

| Shown in: | AFD WHD LDT |
|-----------|-------------|
| SKU:      | 23632       |

Size: 104W x 20D x 99H in

#### Overview

This Hudson 99" Bookcase with Sliding Doors is ideal for bolstering high-end decor in the room. Equipped with beveled glass and crafted from mahogany wood, this is a bookcase with modern sensibility. This piece is offered with a vast array of finish and distress options to create a truly custom design.

## Visual Highlights