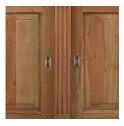

#### Overview

This Hudson 99" Bookcase with Sliding Doors is ideal for bolstering high-end decor in the room. Equipped with beveled glass and crafted from mahogany wood, this is a bookcase with modern sensibility. This piece is offered with a vast array of finish and distress options to create a truly custom design.

## Visual Highlights