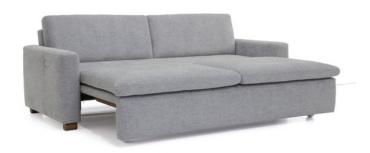

# Kai

This single motion function offers supreme comfort, offering powered seat depth adjustment, all the way to a full size bed.

#### **General Measures\***

**A** 33.5 **B** 41.25 **C** 22.75

**D** 18 **E** 22.5

Mattress Thickness 5 Total Depth Open 67

KAI-DSD Sofa Sleeper

W 88.25 Full 55x75