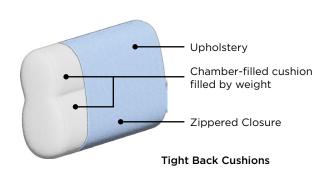

# Kai

This single motion function offers supreme comfort, offering powered seat depth adjustment, all the way to a full size bed.





## **Configuration Ideas**

#### **Select Upholstery**

Reference our upholstery selection in-store or online.

Any leather or fabric is compatible for this design:

Fabric Grades A, B, C, D, E, Leather Grades 1000, 2000, 3000, 4000, 5000, Prescott

#### Select Leg Style

Select a leg style.

This design is compatible the following:

See Leg Requirements on right page





Kai Powered Full Sofa Sleeper

KAI-BSD-RODE/104-504/6-WA

### Frame & Comfort Construction







#### **General Measures\***

**A** 33.5 **B** 41.25 **C** 22.75

**D** 18 **E** 22.5

Mattress Thickness 5 Total Depth Open 67



KAI-DSD Sofa Sleeper

W 88.25 Full 55x75

#### **Made To Order Modules**

Reference the below modules to select and configure a custom order. Remember to build from left to right. Always select two arms, the rest is up to you.

Leg Requirements: 217/6, 504/6