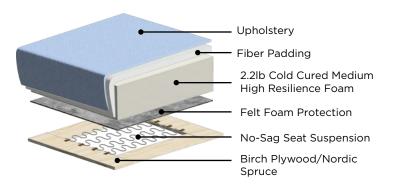

# Kai

This single motion function offers supreme comfort, offering powered seat depth adjustment, all the way to a full size bed.





## **Configuration Ideas**

#### **Select Upholstery**

Reference our upholstery selection in-store or online.

Any leather or fabric is compatible for this design:

Fabric Grades A, B, C, D, E, Leather Grades 1000, 2000, 3000, 4000, 5000, Prescott

#### Select Leg Style

Select a leg style.

This design is compatible the following:

See Leg Requirements on right page





Kai Powered Full Sofa Sleeper

KAI-BSD-RODE/104-504/6-WA

### Frame & Comfort Construction







#### **General Measures\***

**A** 33.5 **B** 41.25 **C** 22.75

**D** 18 **E** 22.5

Mattress Thickness 5 Total Depth Open 67



KAI-DSD Sofa Sleeper

W 88.25 Full 55x75

#### **Made To Order Modules**

Reference the below modules to select and configure a custom order. Remember to build from left to right. Always select two arms, the rest is up to you.

Leg Requirements: 217/6, 504/6