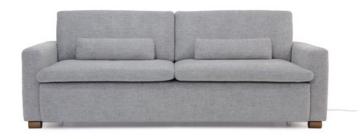

# Kai

This single motion function offers supreme comfort, offering powered seat depth adjustment, all the way to a full size bed.

#### Select Leg Style

Select a leg style.

This design is compatible the following:

See Leg Requirements on right page

Kai Powered Full Sofa Sleeper

KAI-BSD-RODE/104-504/6-WA