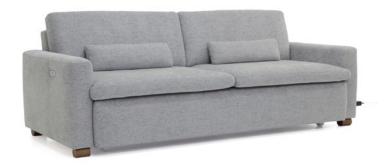

# Kai

This single motion function offers supreme comfort, offering powered seat depth adjustment, all the way to a full size bed.

#### Select Leg Style

Select a leg style.

This design is compatible the following:

See Leg Requirements on right page

Kai Powered Full Sofa Sleeper

KAI-BSD-RODE/104-504/6-WA

#### **General Measures\***

**A** 33.5 **B** 41.25 **C** 22.75

**D** 18 **E** 22.5

Mattress Thickness 5 Total Depth Open 67

KAI-DSD Sofa Sleeper

W 88.25 Full 55x75