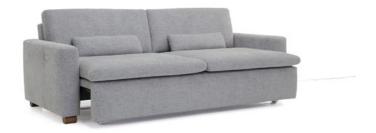

# Kai

This single motion function offers supreme comfort, offering powered seat depth adjustment, all the way to a full size bed.

#### **General Measures\***

**A** 33.5 **B** 41.25 **C** 22.75

**D** 18 **E** 22.5

Mattress Thickness 5 Total Depth Open 67

KAI-DSD Sofa Sleeper

W 88.25 Full 55x75