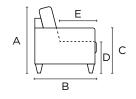

#### **General Measures\***

**A** 33.5 **B** 41.25 **C** 22.75

**D** 18 **E** 22.5

Mattress Thickness 5 Total Depth Open 67

KAI-DSD Sofa Sleeper

W 88.25 Full 55x75