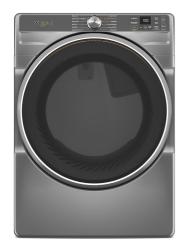

# Whirlpool® 7.4 cu. ft. Smart Front Load **ENERGY STAR® Electric Dryer with Steam Capabilities**

YWED6720RR

# Compatibility

Connectivity

App; Remote Access; Voice Controlled;

WiFi

Front Load Matching

**Specifications** 

Yes

Release wrinkles without rewashing using the Steam Refresh Cycle in this front load electric dryer. It has smart features so you can track progress remotely using the Whirlpool® App, and Al sensors that automatically adjust dry time, to prevent overdrying.