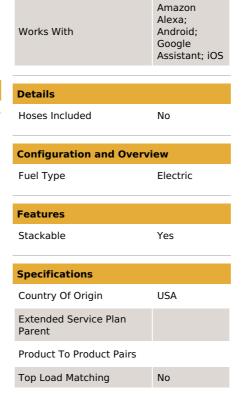

# Compatibility

Connectivity

App; Remote Access; Voice Controlled;

WiFi

Front Load Matching

**Specifications** 

Yes

Release wrinkles without rewashing using the Steam Refresh Cycle in this front load electric dryer. It has smart features so you can track progress remotely using the Whirlpool® App, and Al sensors that automatically adjust dry time, to prevent overdrying.