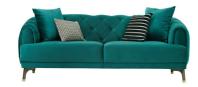

### 2.5-Seat Sofa

W:89" H:31" D:41"

Leg Material: Wood Leg Color: Walnut

Arm Pillow: 4 pcs. Seating: Webbing