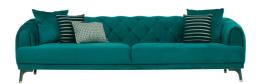

## 3-Seat Sofa

W:97" H:31" D:41"

Leg Material: Wood Leg Color: Walnut

Arm Pillow: 5 pcs. Seating: Webbing