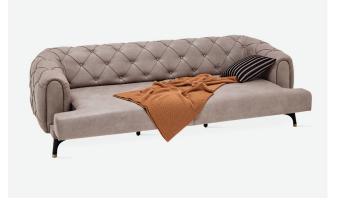

Contemporary-classic design

Specially designed wooden legs with brass details

Back mechanism that adds bed function to 3 seater sofa

# 3-Seat Sofa Bed

W:97" H:31" D:41" Bed Size: 77"x38"

Leg Material: Wood Leg Color: Walnut

**Arm Pillow:** 5 pcs. **Seating:** Webbing