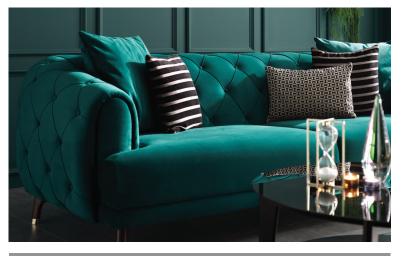

# **Navona Living Room**

The Navona Living Room brings a contemporary, chic and impressive decoration style to living spaces. It features aesthetic and supreme comfort design using impressive materials and color combinations. Standing out with its velvet and textured fabrics, the Navona Living Room reveals sophisticated details with its specially quilted accents on its back and arms as well through its wooden brass detailed leg design.

Contemporary-classic design

Specially designed wooden legs with brass details

Back mechanism that adds bed function to 3 seater sofa