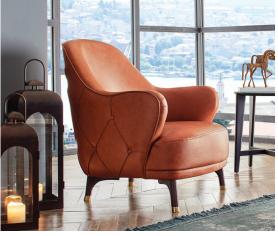

#### Armchair

W:30" H:35" D:35"

Leg Material: Wood Leg Color: Walnut Seating: Webbing