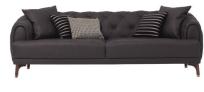

# 3-Seat Sofa Bed

W:97" H:31" D:41" Bed Size: 77"x38"

Leg Material: Wood Leg Color: Walnut

**Arm Pillow:** 5 pcs. **Seating:** Webbing