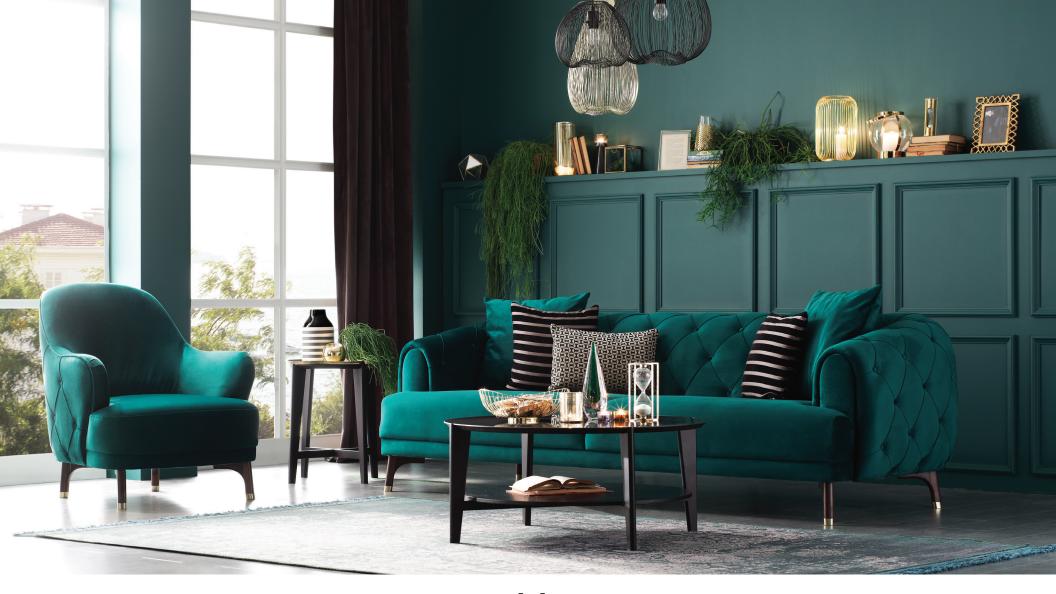

# **Navona Living Room**

The Navona Living Room brings a contemporary, chic and impressive decoration style to living spaces. It features aesthetic and supreme comfort design using impressive materials and color combinations. Standing out with its velvet and textured fabrics, the Navona Living Room reveals sophisticated details with its specially quilted accents on its back and arms as well through its wooden brass detailed leg design.

Contemporary-classic design

Specially designed wooden legs with brass details

Back mechanism that adds bed function to 3 seater sofa