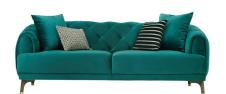

## 3-Seat Sofa

W:97" H:31" D:41"

Leg Material: Wood Leg Color: Walnut

Arm Pillow: 5 pcs. Seating: Webbing