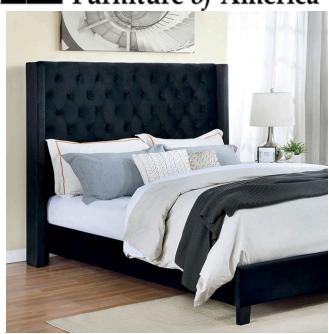

## **RYLEIGH**

BED | FM7141BK

## **DETAILS:**

Headboard

This elegantly refined bed contributes to a modest-yet-appealing atmosphere with its impressive design and stature. A fully-upholstered marvel, the durable yet caressing touch of the flannelette fabric is uniquely exquisite and the fine gray motif serves to establish the perfect reference point from which to base the bedroom's overall theme. A wide, padded, button-tufted headboard adds a sense of warmth and security, an inviting quality to the already inherent sense of comfort.

Transitional Black
Velvet-like Fabric, Solid Wood, Others Fully Upholstered Frame
Wingback Design Button Tufted Headboard
Diamond Pattern Stitching on