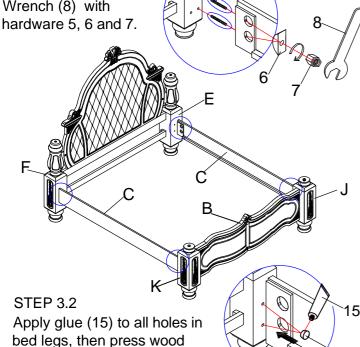

### STEP 3

STEP 3.1 Assemble side rails (C) to both Headboard (A) and Footboard (B) using Wrench (8) with hardware 5. 6 and 7

cap (14) into holes.