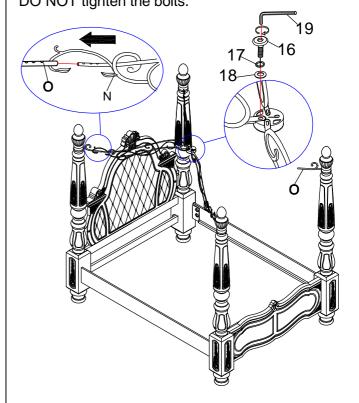

### STEP 9

### STEP 10

19-

### STEP 11

To line up the on the holes on canopy(N)to the holes on connecting ring (O), push up on the bottom of the Canopy finial (P) until the holes are lined up. Assemble the canopies (N) with connecting rings (O) by using Allen Key (19) with hardware 16, 17, and 18. When assembling the EK or WK bed only 2 holes will line up and would require the use of only 2 bolts.