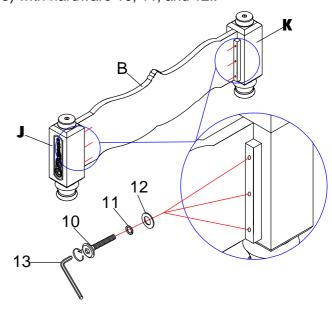

### STEP 2

Assemble FB R side facing leg (J) and FB L side facing leg (K) to Footboard (B) using Allen Key (13) with hardware 10, 11, and 12..