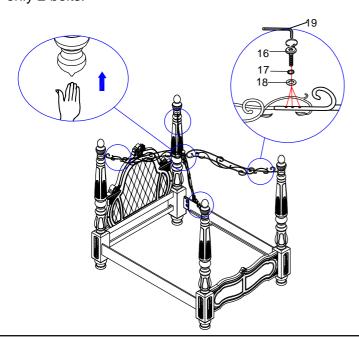

### STEP 7

Connect one piece of the canopy (N) to a connecing ring (O) and another canopy (N) to the connecing ring (O) directly diagianal to it. Then twist open the Canopy finial (P) in order to assemble the two canopy (N) at the center by using Allen Key (19) with hardware 16, 17, 18.

### STEP 8

Conned the 3rd piece of the canopy (N) to a connecing ring (O) and assemble it to the center Canopy finial (P) using Allen Key (19) with hardware 16, 17, 18. \*DO NOT tighten the bolts.