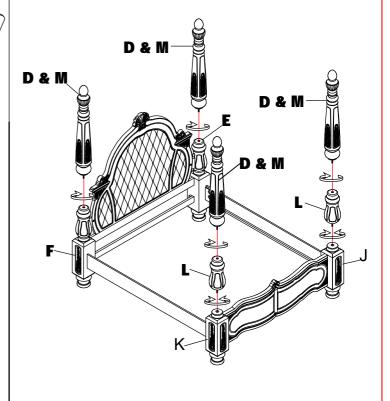

### STEP 4

Install Finial (D) and Post (M) to HB R side facing leg (E) and HB L side facing leg (F). Then install Finial (D), Post (M), and Bottom Post (L) to FB R side facing leg (J) and FB L side facing leg (K).