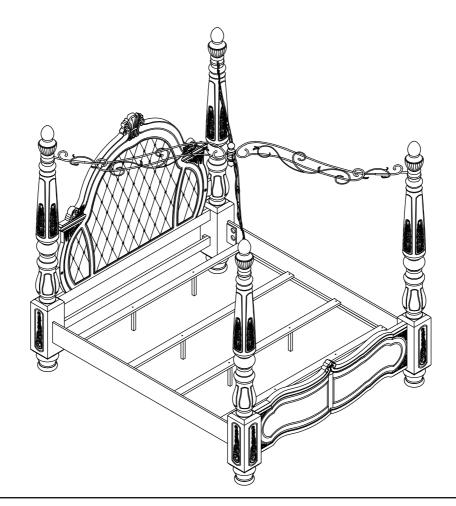

### STEP 1

Assemble HB R side facing leg (E) and HB L side facing leg (F) to Headboard (A) by using Allen Key (4) with hardware 1, 2 and 3. Then assemble HB bottom stretcher (G) using Allen Key (4) with hardware 1, 2,

### STEP 2

Assemble FB R side facing leg (J) and FB L side facing leg (K) to Footboard (B) using Allen Key (13) with hardware 10, 11, and 12..

### STEP 3

STEP 3.1 Assemble side rails (C) to both Headboard (A) and Footboard (B) using Wrench (8) with hardware 5. 6 and 7

cap (14) into holes.

### STEP 4

Install Finial (D) and Post (M) to HB R side facing leg (E) and HB L side facing leg (F). Then install Finial (D), Post (M), and Bottom Post (L) to FB R side facing leg (J) and FB L side facing leg (K).

### STEP 7

Connect one piece of the canopy (N) to a connecing ring (O) and another canopy (N) to the connecing ring (O) directly diagianal to it. Then twist open the Canopy finial (P) in order to assemble the two canopy (N) at the center by using Allen Key (19) with hardware 16, 17, 18.

### STEP 8

Conned the 3rd piece of the canopy (N) to a connecing ring (O) and assemble it to the center Canopy finial (P) using Allen Key (19) with hardware 16, 17, 18. \*DO NOT tighten the bolts.

### STEP 11

To line up the on the holes on canopy(N)to the holes on connecting ring (O), push up on the bottom of the Canopy finial (P) until the holes are lined up. Assemble the canopies (N) with connecting rings (O) by using Allen Key (19) with hardware 16, 17, and 18. When assembling the EK or WK bed only 2 holes will line up and would require the use of only 2 bolts.