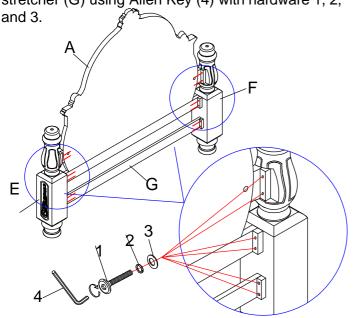

### STEP 1

Assemble HB R side facing leg (E) and HB L side facing leg (F) to Headboard (A) by using Allen Key (4) with hardware 1, 2 and 3. Then assemble HB bottom stretcher (G) using Allen Key (4) with hardware 1, 2,