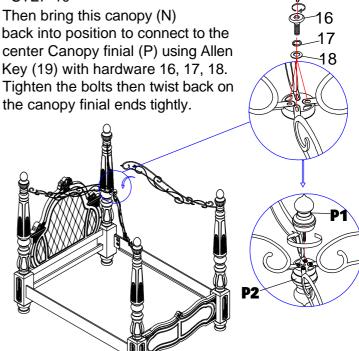

### STEP 9

### STEP 10

19-

### STEP 11

To line up the on the holes on canopy(N)to the holes on connecting ring (O), push up on the bottom of the Canopy finial (P) until the holes are lined up. Assemble the canopies (N) with connecting rings (O) by using Allen Key (19) with hardware 16, 17, and 18. When assembling the EK or WK bed only 2 holes will line up and would require the use of only 2 bolts.