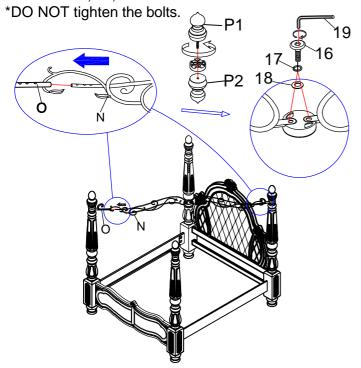

### STEP 7

Connect one piece of the canopy (N) to a connecing ring (O) and another canopy (N) to the connecing ring (O) directly diagianal to it. Then twist open the Canopy finial (P) in order to assemble the two canopy (N) at the center by using Allen Key (19) with hardware 16, 17, 18.

### STEP 8

Conned the 3rd piece of the canopy (N) to a connecing ring (O) and assemble it to the center Canopy finial (P) using Allen Key (19) with hardware 16, 17, 18. \*DO NOT tighten the bolts.