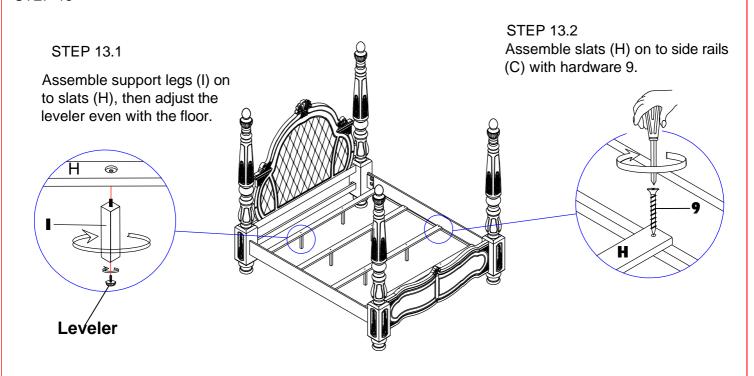

STEP 10



19-

### STEP 11

To line up the on the holes on canopy(N)to the holes on connecting ring (O), push up on the bottom of the Canopy finial (P) until the holes are lined up. Assemble the canopies (N) with connecting rings (O) by using Allen Key (19) with hardware 16, 17, and 18. When assembling the EK or WK bed only 2 holes will line up and would require the use of only 2 bolts.



### **STEP 12**



MADE IN VIETNAM

PAGE: 4OF5



# Assembly Instructions B1808-110: PALAZZO MARINA 6/6-6/0 EK/WK HEADBOARD

B1808-120: PALAZZO MARINA 6/6-6/0 EK/WK FOOTBOARD & SLATS

B1808-310P: PALAZZO MARINA POST SET FOR K OR Q HB B1808-320P: PALAZZO MARINA POST SET FOR K OR Q FB B1808-330: PALAZZO MARINA 5/0-6/6 Q/EK PANEL SIDE RAILS

B1808-140: PALAZZO MARINA 6/0-6/6 EK/WK CANOPY

### **STEP 13**



STEP 14 Completed



MADE IN VIETNAM

PAGE: 5OF5