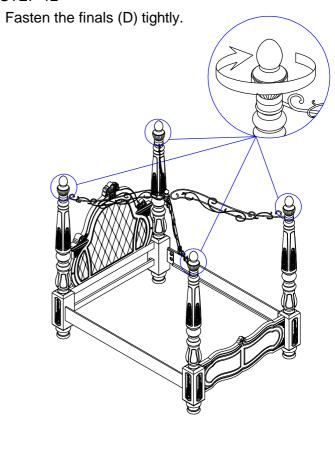

# STEP 6 Replace the finials (D) back on the posts (M) and DO NOT tingten the finials.