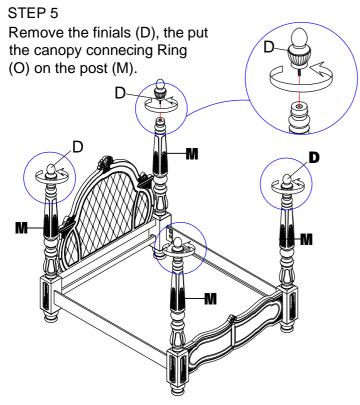

# STEP 6 Replace the finials (D) back on the posts (M) and DO NOT tingten the finials.