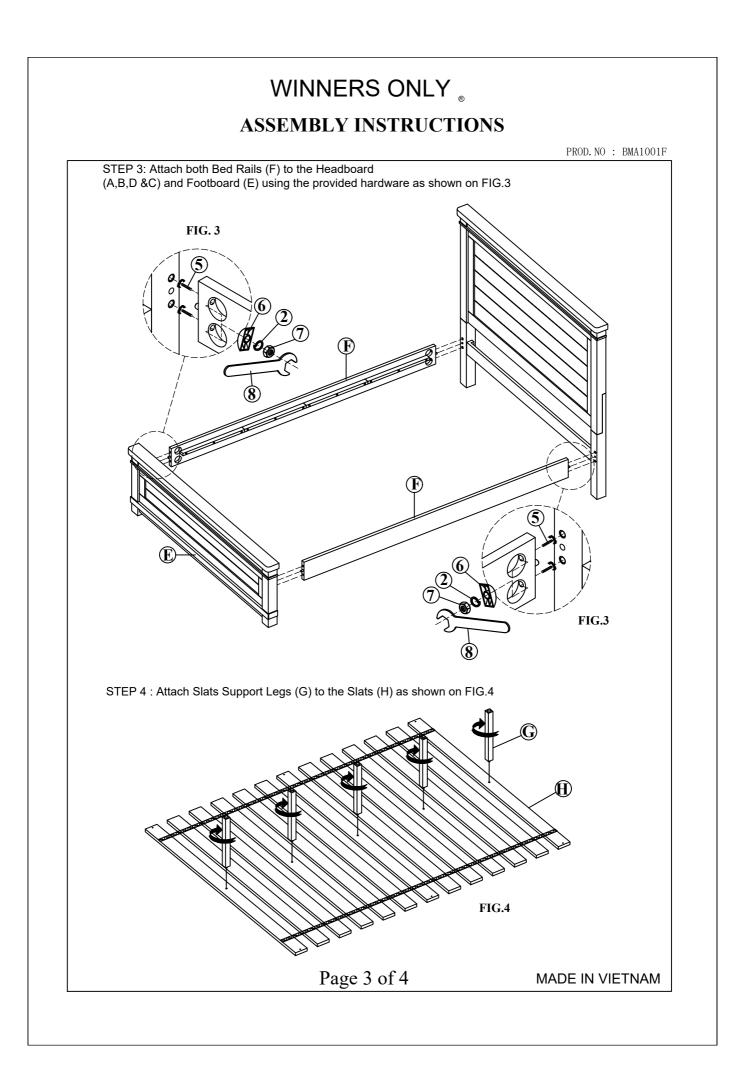

| Components List : BMA-1001FH |                              |                   |       |  |  |  |
|------------------------------|------------------------------|-------------------|-------|--|--|--|
| NO.                          | DESCRIPTION                  |                   | Q' TY |  |  |  |
| A                            |                              | H Right Leg       | 1рс   |  |  |  |
| В                            |                              | H Left Leg        | 1рс   |  |  |  |
| C                            |                              | Headboard         | 1рс   |  |  |  |
| D                            |                              | Wood stretcher    | 1pc   |  |  |  |
| Components List : BMA-1001FF |                              |                   |       |  |  |  |
| E                            |                              | Footboard         | 1pc   |  |  |  |
| G                            |                              | Slat Support Legs | 5pcs  |  |  |  |
| н                            |                              | Slat Roll (13pcs) | 1Set  |  |  |  |
| Cor                          | Components List : BMA-1001FR |                   |       |  |  |  |
| F                            |                              | Side rail         | 2pcs  |  |  |  |

| Hardware List: BMA-1001FH |                     |              |        |       |  |  |  |
|---------------------------|---------------------|--------------|--------|-------|--|--|--|
| NO.                       | DESCRIPTION         | SIZE         | SKETCH | Q' TY |  |  |  |
| 1                         | Flat Washers        | 8*19*2mm     | 0      | 8pcs  |  |  |  |
| 2                         | Spring Washers      | 8mm          | Q      | 16pcs |  |  |  |
| 3                         | Allen Bolts         | 5/16"*40mm   | OMM    | 8pcs  |  |  |  |
| 4                         | Allen Key           | 4*30*80mm    | ſ      | 1pc   |  |  |  |
| 5                         | Allen bolt          | 5/16" * 70mm |        | 8pcs  |  |  |  |
| 6                         | Half moon<br>washer | Ø5/16"       | B      | 8pcs  |  |  |  |
| 7                         | Hexagon             | Ø5/16"*12mm  | Ð      | 8pcs  |  |  |  |
| 8                         | Wrench              | 12mm         | $\sim$ | 1pc   |  |  |  |
| 9                         | Wood Screw          | #8 * 32mm    | (5)    | 6pcs  |  |  |  |