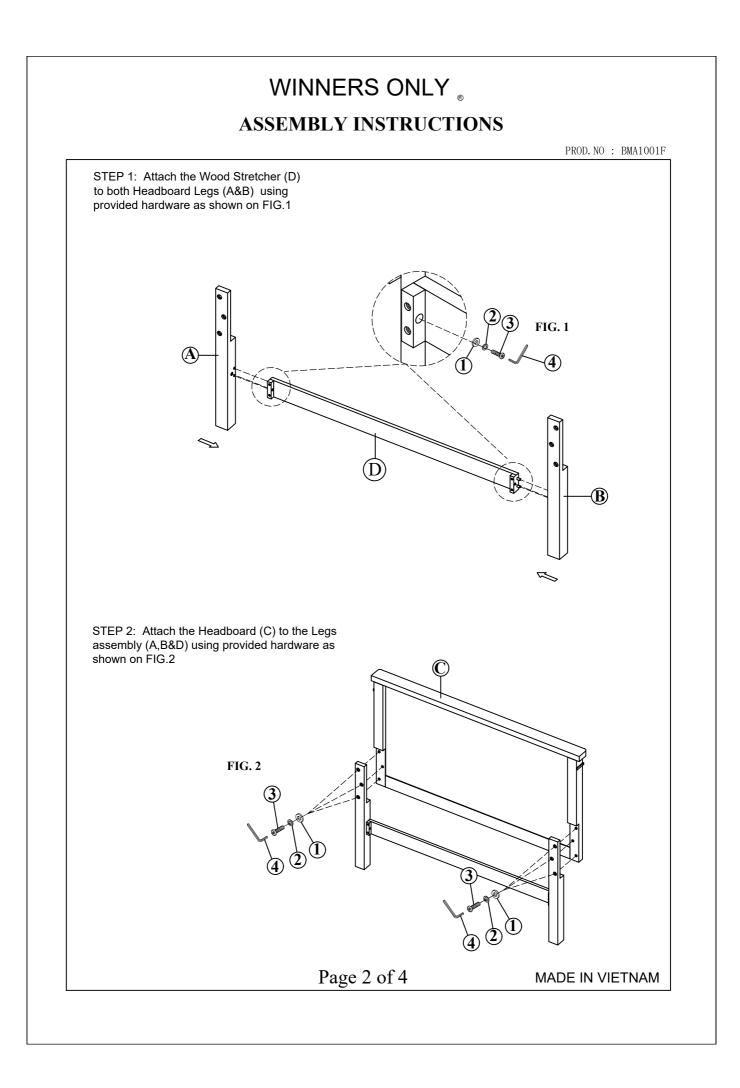

| Components List : BMA-1001FH |                              |                   |       |  |  |  |
|------------------------------|------------------------------|-------------------|-------|--|--|--|
| NO.                          | DESCRIPTION                  |                   | Q' TY |  |  |  |
| A                            |                              | H Right Leg       | 1рс   |  |  |  |
| В                            |                              | H Left Leg        | 1рс   |  |  |  |
| C                            |                              | Headboard         | 1рс   |  |  |  |
| D                            |                              | Wood stretcher    | 1pc   |  |  |  |
| Components List : BMA-1001FF |                              |                   |       |  |  |  |
| E                            |                              | Footboard         | 1pc   |  |  |  |
| G                            |                              | Slat Support Legs | 5pcs  |  |  |  |
| н                            |                              | Slat Roll (13pcs) | 1Set  |  |  |  |
| Cor                          | Components List : BMA-1001FR |                   |       |  |  |  |
| F                            |                              | Side rail         | 2pcs  |  |  |  |

| Hardware List: BMA-1001FH |                     |              |        |       |  |  |  |
|---------------------------|---------------------|--------------|--------|-------|--|--|--|
| NO.                       | DESCRIPTION         | SIZE         | SKETCH | Q' TY |  |  |  |
| 1                         | Flat Washers        | 8*19*2mm     | 0      | 8pcs  |  |  |  |
| 2                         | Spring Washers      | 8mm          | Q      | 16pcs |  |  |  |
| 3                         | Allen Bolts         | 5/16"*40mm   | OMM    | 8pcs  |  |  |  |
| 4                         | Allen Key           | 4*30*80mm    | ſ      | 1pc   |  |  |  |
| 5                         | Allen bolt          | 5/16" * 70mm |        | 8pcs  |  |  |  |
| 6                         | Half moon<br>washer | Ø5/16"       | B      | 8pcs  |  |  |  |
| 7                         | Hexagon             | Ø5/16"*12mm  | Ð      | 8pcs  |  |  |  |
| 8                         | Wrench              | 12mm         | $\sim$ | 1pc   |  |  |  |
| 9                         | Wood Screw          | #8 * 32mm    | (5)    | 6pcs  |  |  |  |