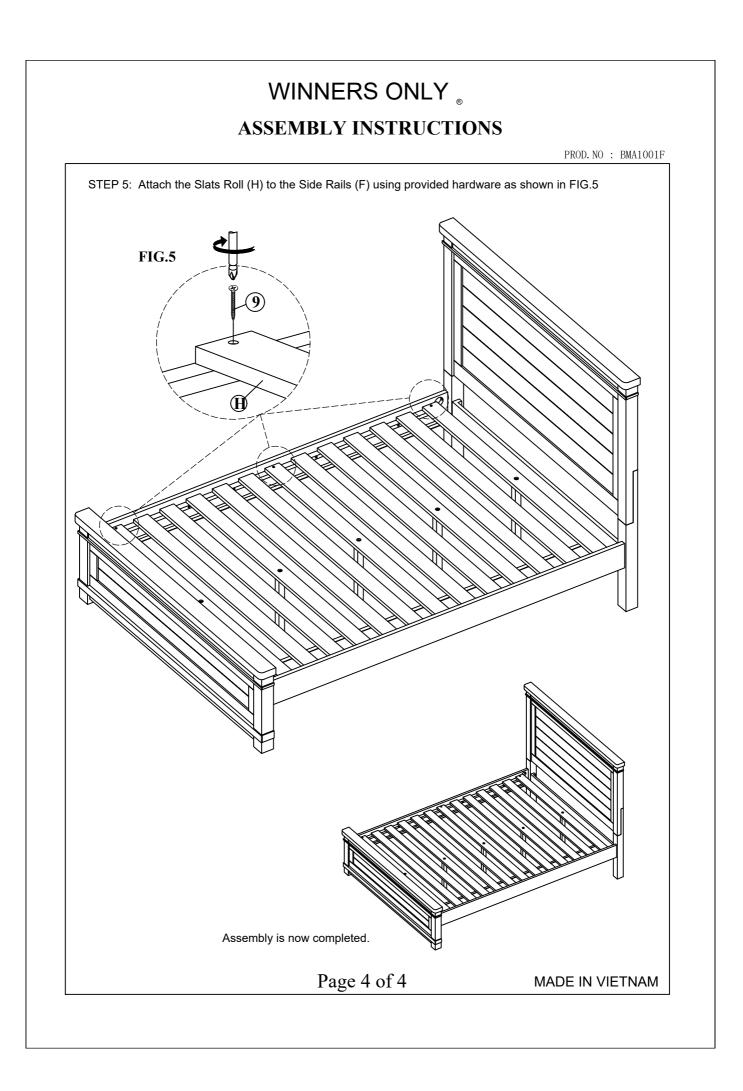

| Components List : BMA-1001FH |                              |                   |       |  |  |  |
|------------------------------|------------------------------|-------------------|-------|--|--|--|
| NO.                          | DESCRIPTION                  |                   | Q' TY |  |  |  |
| A                            |                              | H Right Leg       | 1рс   |  |  |  |
| В                            |                              | H Left Leg        | 1рс   |  |  |  |
| C                            |                              | Headboard         | 1рс   |  |  |  |
| D                            |                              | Wood stretcher    | 1pc   |  |  |  |
| Components List : BMA-1001FF |                              |                   |       |  |  |  |
| E                            |                              | Footboard         | 1pc   |  |  |  |
| G                            |                              | Slat Support Legs | 5pcs  |  |  |  |
| н                            |                              | Slat Roll (13pcs) | 1Set  |  |  |  |
| Cor                          | Components List : BMA-1001FR |                   |       |  |  |  |
| F                            |                              | Side rail         | 2pcs  |  |  |  |

| Hardware List: BMA-1001FH |                     |              |        |       |  |  |  |
|---------------------------|---------------------|--------------|--------|-------|--|--|--|
| NO.                       | DESCRIPTION         | SIZE         | SKETCH | Q' TY |  |  |  |
| 1                         | Flat Washers        | 8*19*2mm     | 0      | 8pcs  |  |  |  |
| 2                         | Spring Washers      | 8mm          | Q      | 16pcs |  |  |  |
| 3                         | Allen Bolts         | 5/16"*40mm   | OMM    | 8pcs  |  |  |  |
| 4                         | Allen Key           | 4*30*80mm    | ſ      | 1pc   |  |  |  |
| 5                         | Allen bolt          | 5/16" * 70mm |        | 8pcs  |  |  |  |
| 6                         | Half moon<br>washer | Ø5/16"       | B      | 8pcs  |  |  |  |
| 7                         | Hexagon             | Ø5/16"*12mm  | Ð      | 8pcs  |  |  |  |
| 8                         | Wrench              | 12mm         | $\sim$ | 1pc   |  |  |  |
| 9                         | Wood Screw          | #8 * 32mm    | (5)    | 6pcs  |  |  |  |