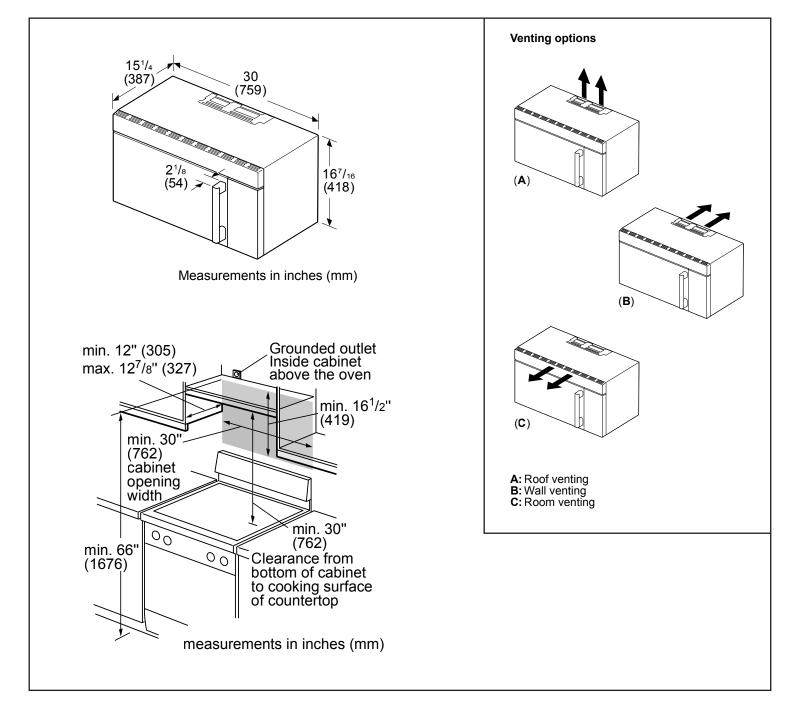

## **Installation Details**

Accessories: To purchase Bosch accessories, cleaners & parts please visit www.bosch-home.com/us/store or call 1-800-944-2904 (Mon to Fri 5 am to 6 pm PST, Sat 6 am to 3 pm PST). Notes: All height, width and depth dimensions are shown in inches. BSH reserves the absolute and unrestricted right to change product materials and specifications, at any time, without notice. Consult the product's installation instructions for final dimensional data and other details prior to making cutout. Warranties: Please see Use & Care manual or Bosch website for statement of limited warranty.