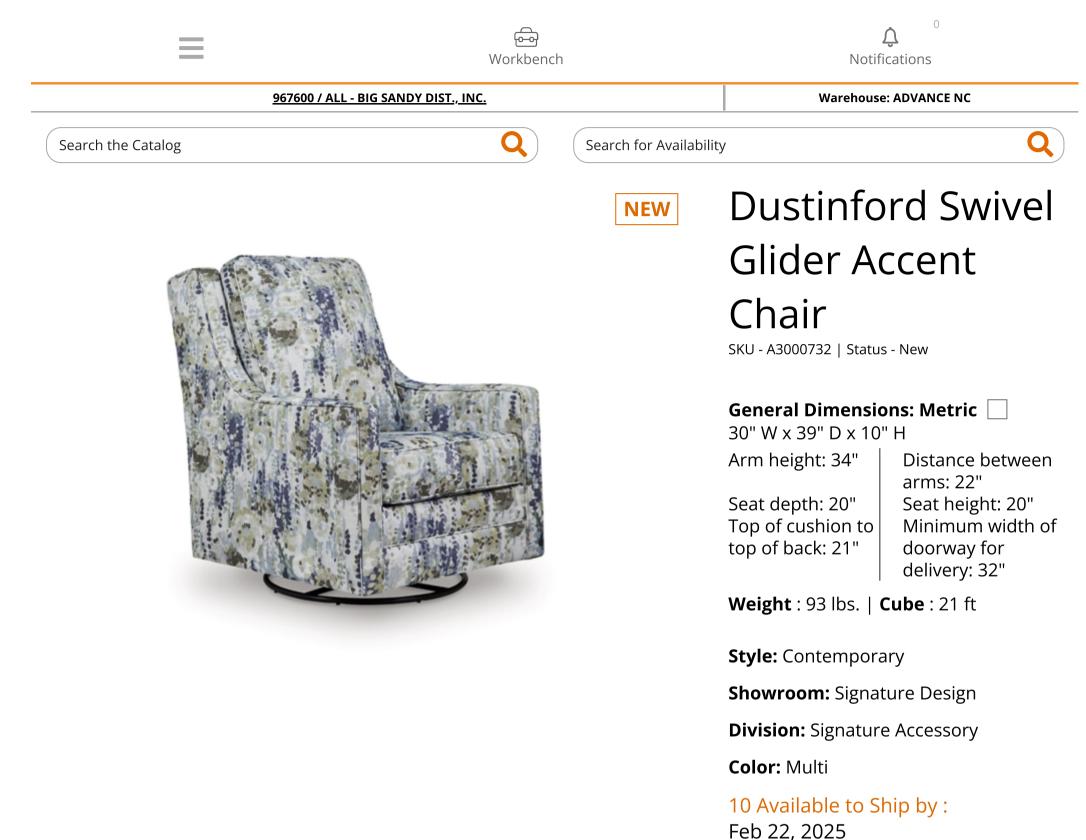

## PRODUCT DESCRIPTION

Eye-catching contemporary style and modern comfort? Yes, please. This swivel glider accent chair's abstract floral-patterned upholstery will have you sitting pretty. Simply flip the cushions over when it's time for a refresh. The chair's gentle rocking motion and 360-degree swivel let you go with the flow.

- Polyester upholstery
- Reversible back and seat cushions
- Smooth 360-degree swivel
- Gentle gliding motion

## □ General Dimensions: Metric

30" W x 39" D x 10" H

| Inches<br>More Dimensions:<br>Arm height<br>Distance between<br>arms<br>Seat depth<br>Seat height<br>Top of cushion to top<br>of back<br>Minimum width of<br>doorway for delivery<br>Number of Seats: | : 32"<br>1                                                                                                 | Carton:<br>Inches<br>Express<br>Shipped:<br>Inches<br>Weight<br>Cubes<br>UPC | : 30" W x 38" D x 41" H<br>: 30" W x 38" D x 41" H<br>: 93 lbs.<br>: 21 ft<br>: 024052915037 | Unit of<br>Measure:<br>Qty Per<br>Carton: | EA<br>1 |
|-------------------------------------------------------------------------------------------------------------------------------------------------------------------------------------------------------|------------------------------------------------------------------------------------------------------------|------------------------------------------------------------------------------|----------------------------------------------------------------------------------------------|-------------------------------------------|---------|
| Construction<br>Information:                                                                                                                                                                          | <ul> <li>Qty Description</li> <li>(1) loose seat cushions</li> <li>(1) back cushion<br/>casings</li> </ul> |                                                                              |                                                                                              |                                           |         |
| CoverDustinfordName:(100%)Location:BodyCleaningW - WaterCode:Polyester 1Weight : 93 lbs.   Cube                                                                                                       |                                                                                                            |                                                                              |                                                                                              |                                           |         |