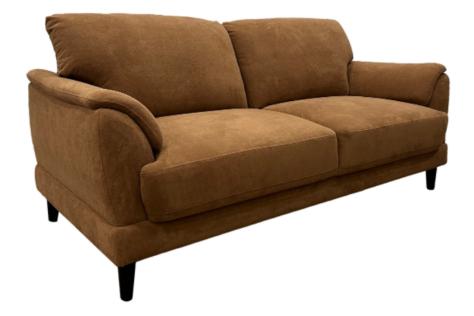

# ASSEMBLY INSTRUCTIONS COASTER FINE FURNITURE



Fine Furniture for every stage of life

**552101** SOFA

**PAGE 1 OF** 5

COASTERFURNITURE.COM

## ITEM:552101 ASSEMBLY INSTRUCTIONS



#### **ASSEMBLY TIPS:**

- 1.Remove wood legs from sofa bottom and sort by size.
- 2. Please check to see that parts are present prior to start of assembly.
- 3.Please follow attached instruction in the same sequence as numbered to assure fast & easy assembly.



#### **WARNING!**

- 1.Don't attempt to repair or modify parts that are broken or defective. Please contact the store immediately.
- 2. This product is for home use only and not intended for commercial establishment.



**ASSEMBLY TIME** 

**6 MINUTES** 

### PARTS IDENTIFICATION

| A BASE           | 1PC  |
|------------------|------|
| B WOOD LEG       | 5PCS |
| C L BACK CUSHION | 1PC  |
| D