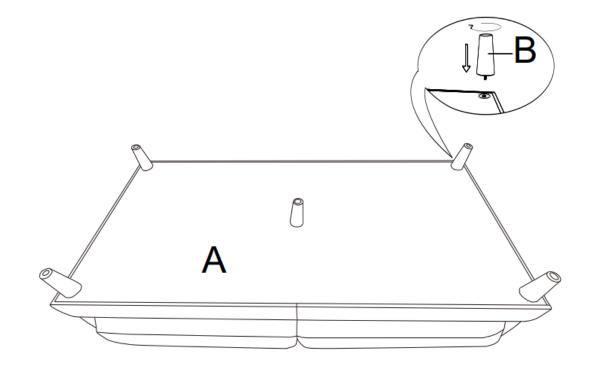

## ITEM:552101

STEP 2

STEP 3 COMPLETE

ITEM: **552101** 

Note: Dimension tolerance ±5%