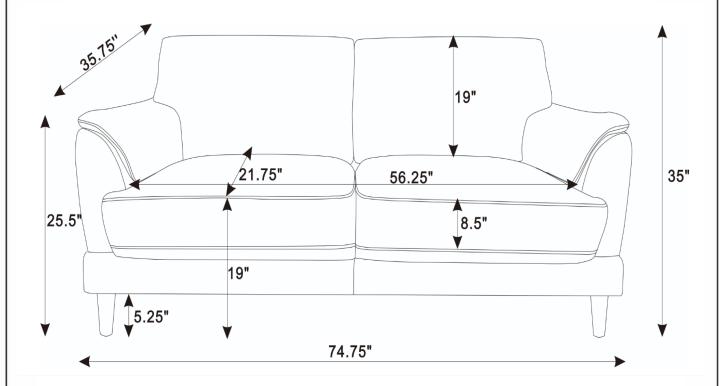

## ITEM:552101

STEP 2

STEP 3 COMPLETE

ITEM: **552101** 

Note: Dimension tolerance ±5%