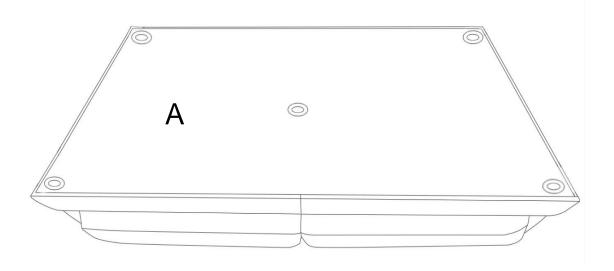

## ITEM:552101

STEP 2

STEP 3 COMPLETE

ITEM: **552101** 

Note: Dimension tolerance ±5%