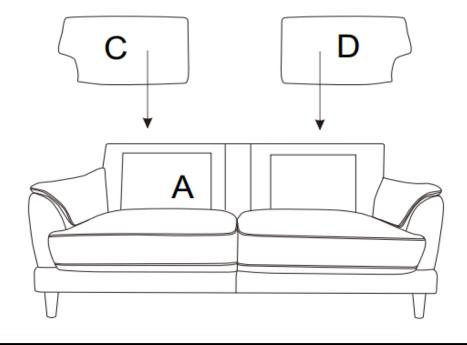

### PARTS IDENTIFICATION

| A BASE           | 1PC  |
|------------------|------|
| B WOOD LEG       | 5PCS |
| C L BACK CUSHION | 1PC  |
| D R BACK CUSHION | 1PC  |