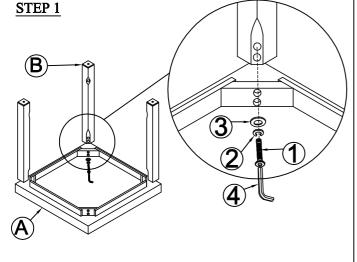

| PARTS LIST |             |                 |                                          |       |  |  |  |
|------------|-------------|-----------------|------------------------------------------|-------|--|--|--|
| No         | PARTS DESC. |                 | CODE.                                    | Q'TY. |  |  |  |
| A          |             | ТОР             | PCKS / PCML<br>100ETTOP<br>PCSD 800ETTOP | 1PC   |  |  |  |
| В          | <b></b>     | LEG             | PCKS / PCML<br>100ETLEG<br>PCSD 800ETLEG | 4PCS  |  |  |  |
| С          |             | BOTTOM<br>SHELF | PCKS / PCML<br>100ETSHF<br>PCSD 800ETSHF | 1PC   |  |  |  |

|    | HARDWARE LIST  |                      |                                        |       |  |  |  |  |
|----|----------------|----------------------|----------------------------------------|-------|--|--|--|--|
| No | HARDWARE DESC. |                      | CODE.                                  | Q'TY. |  |  |  |  |
| 1  | <b>()</b>      | BOLT 5/16"x 55mm     |                                        | 12PCS |  |  |  |  |
| 2  | 0              | SPRING WASHER Ø5/16" | PCKS / PCML<br>100ETHW<br>PCSD 800ETHW | 12PCS |  |  |  |  |
| 3  | 0              | FLAT WASHER Ø5/16"   |                                        | 12PCS |  |  |  |  |
| 4  |                | ALLEN KEY 2-1/4"x4mm |                                        | 1PC   |  |  |  |  |