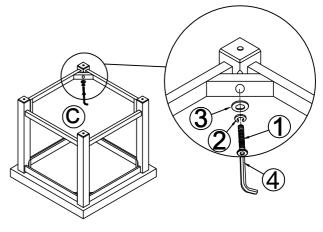

| PARTS LIST |             |                 |                                          |       |  |  |  |
|------------|-------------|-----------------|------------------------------------------|-------|--|--|--|
| No         | PARTS DESC. |                 | CODE.                                    | Q'TY. |  |  |  |
| A          |             | ТОР             | PCKS / PCML<br>100ETTOP<br>PCSD 800ETTOP | 1PC   |  |  |  |
| В          | <b></b>     | LEG             | PCKS / PCML<br>100ETLEG<br>PCSD 800ETLEG | 4PCS  |  |  |  |
| С          |             | BOTTOM<br>SHELF | PCKS / PCML<br>100ETSHF<br>PCSD 800ETSHF | 1PC   |  |  |  |

|    | HARDWARE LIST  |                      |                                        |       |  |  |  |  |
|----|----------------|----------------------|----------------------------------------|-------|--|--|--|--|
| No | HARDWARE DESC. |                      | CODE.                                  | Q'TY. |  |  |  |  |
| 1  | <b>()</b>      | BOLT 5/16"x 55mm     |                                        | 12PCS |  |  |  |  |
| 2  | 0              | SPRING WASHER Ø5/16" | PCKS / PCML<br>100ETHW<br>PCSD 800ETHW | 12PCS |  |  |  |  |
| 3  | 0              | FLAT WASHER Ø5/16"   |                                        | 12PCS |  |  |  |  |
| 4  |                | ALLEN KEY 2-1/4"x4mm |                                        | 1PC   |  |  |  |  |

STEP 2

Assembly completed

**MADE IN VIETNAM** 

**PAGE 1 OF 1**