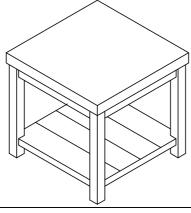

F<br>PCSD 800ETSHF | 1PC   |  |  |  |

|    | HARDWARE LIST  |                      |                                        |       |  |  |  |  |
|----|----------------|----------------------|----------------------------------------|-------|--|--|--|--|
| No | HARDWARE DESC. |                      | CODE.                                  | Q'TY. |  |  |  |  |
| 1  | <b>()</b>      | BOLT 5/16"x 55mm     |                                        | 12PCS |  |  |  |  |
| 2  | 0              | SPRING WASHER Ø5/16" | PCKS / PCML<br>100ETHW<br>PCSD 800ETHW | 12PCS |  |  |  |  |
| 3  | 0              | FLAT WASHER Ø5/16"   |                                        | 12PCS |  |  |  |  |
| 4  |                | ALLEN KEY 2-1/4"x4mm |                                        | 1PC   |  |  |  |  |







STEP 2

Assembly completed

**MADE IN VIETNAM** 

**PAGE 1 OF 1**