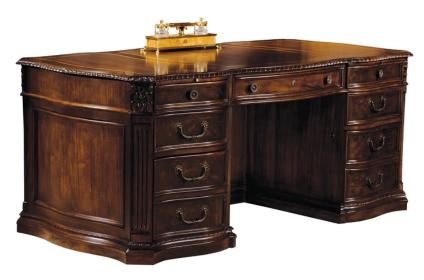

## Executive Desk 79160

hekman.com

Two file drawers on metal slides can accomodate letter or legal files.

Pull-out writing surface above each pedestal.

Old World Walnut Burl finish.

Wood inlay top in three panels.

Bookcase front with one adjustable shelf.

Four box drawers.

Locking system in each pedestal.

Drop front center drawer with keyboard pull-out and wrist rest.

Wire management.

Select solids, burl and flat cut walnut veneers.

Secretarial pull-out work surface.

Secret compartment with touchmatic door with one adjustable shelf in back of each pedestal.

Some assembly required.

Overall Width 72" (183 cm)

Overall Depth 36" (91 cm)

Overall Height 30" (76 cm)