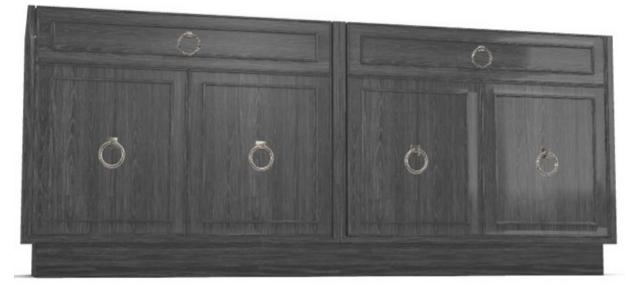

As Shown: Shown as a Rendering

# Product Summary

Collection: Make It Yours, Vanguard, MIY Bathroom Vanities

## Dimensions (inches)

Overall: W 73.5 D 22 H 30.75

#### Materials And Finishes

 Wood Species:
 Beech Solids and Veneers / Maple Solids

 Finish Options:
 ✓ VA02D: Standard Stain or Paint Finish Options

 ✓ VA02D: Standard Metallic Paints
 ✓ VA02D: Standard Metallic Paints

 ✓ VA02D: Make It Yours Paint - Pristine / Antique / Distres
 ✓ VA02D: Combination Finishing - Any Two-Tone Wood Finish