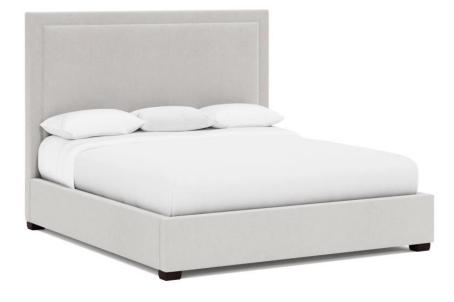

# Morgan Fabric Panel Bed Queen

# **Pieces Shown**

753FR74 Morgan Footboard/Side Rails 753H74 Morgan Headboard

#### Dimensions

W: 66.25 in D: 89.88 in H: 64 in W: 168.28 cm D: 228.3 cm H: 162.56 cm SH: 7.25 in SH: 18.41 cm

#### Features

- Fully upholstered pricture-framed panel headboard with nailhead trim
- Full upholstered footboard and side rails no nailhead
- Espresso finish on feet
- · Three slat support system with adjustable center supports
- · Specifications subject to change without notice