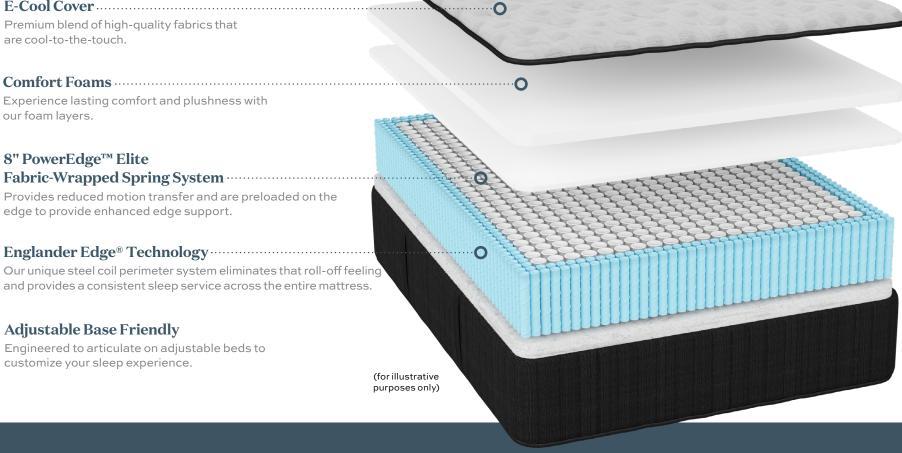

#### E-Cool Cover

Premium blend of high-quality fabrics that are cool-to-the-touch.

Experience lasting comfort and plushness with our foam layers.

### 8" PowerEdge™ Elite Fabric-Wrapped Spring System .....

Provides reduced motion transfer and are preloaded on the edge to provide enhanced edge support.

#### Englander Edge® Technology .....

Our unique steel coil perimeter system eliminates that roll-off feeling and provides a consistent sleep service across the entire mattress.

## Adjustable Base Friendly

Engineered to articulate on adjustable beds to customize your sleep experience.

**Overall Height:** 

plus or minus 1/2"

**Comfort Level:** 

Plush Ultra Plush

Non-Prorated Warranty