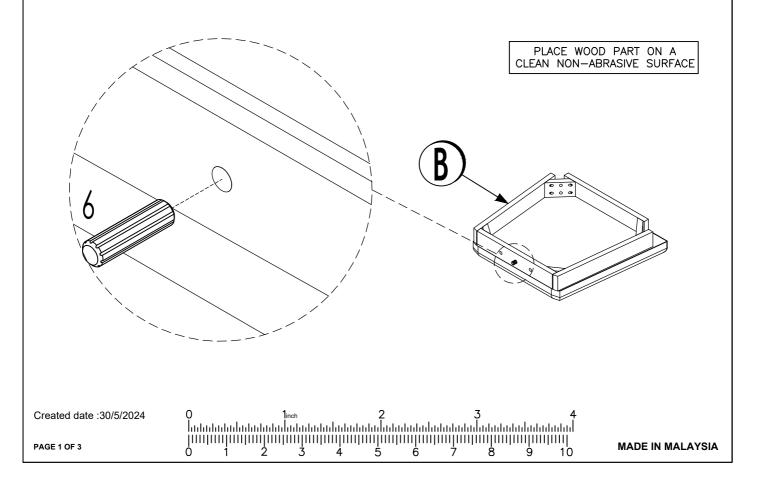

|                   |       | 2             | MEDIUM BOLT - M6 x 2-3/8" | <b>A</b> | 8 pcs  |
| В          | SEAT        | $\langle \rangle$ | 2 pcs | 3             | LARGE BOLT - M6 x 3-5/32" | <b>~</b> | 8 pcs  |
| С          | FRONT LEG   | e l               | 4 pc  | 4             | SPRING WASHER M6          | 0        | 20 pcs |
|            |             |                   |       | 5             | FLAT WASHER - M6 x 3/4"   | $\odot$  | 20 pcs |
|            |             |                   |       | 6             | WOOD DOWEL - M8 x 1-3/16" | -        | 2 pcs  |
|            |             |                   |       | 7             | ALLEN KEY - M4            | $\sim$   | 1 pc   |

WEIGHT CAPACITY (PER CHAIR)

300 lbs

## STEP 1 : Install the Wood Dowel (6) to Seat (B).