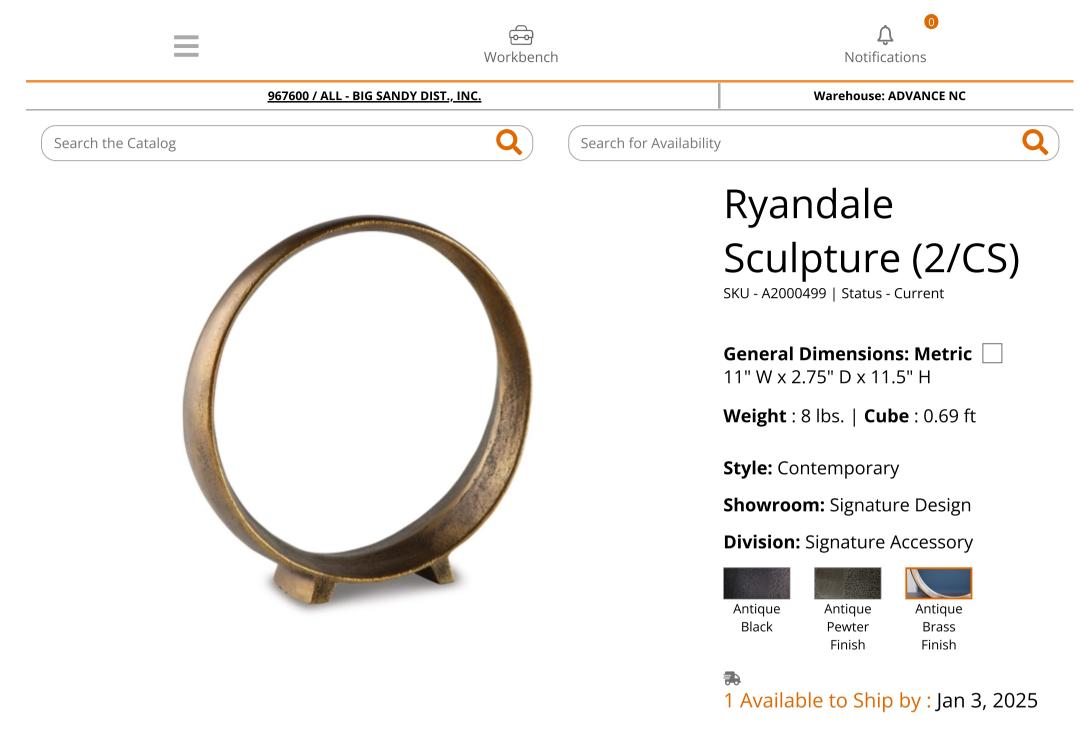

## **PRODUCT DESCRIPTION**

A modern take on classic geometric design, this sculpture rounds out your decor in sleek style. The antiqued brass-tone finish has a rustically luxe look that remains versatile, suiting spaces from contemporary to casual.

- Set of 2
- Made with cast aluminum
- Antiqued brass-tone finish
- Round sculpture

## General Dimensions: Metric

11" W x 2.75" D x 11.5" H

| Inches | : 11" W x 2.75" D x 11.5"<br>H | Carton:<br>Inches   | : 12.38" W x 8" D x 12.13"      | Unit of<br>Measure: | CS |
|--------|--------------------------------|---------------------|---------------------------------|---------------------|----|
|        |                                | Express<br>Shipped: | Η                               | Qty Per<br>Carton:  | 2  |
|        |                                | Inches              | : 12.38" W x 8" D x 12.13"<br>H |                     |    |
|        |                                | Weight              | : 8 lbs.                        |                     |    |
|        |                                | Cubes               | : 0.69 ft                       |                     |    |
|        |                                | UPC                 | : 024052808537                  |                     |    |