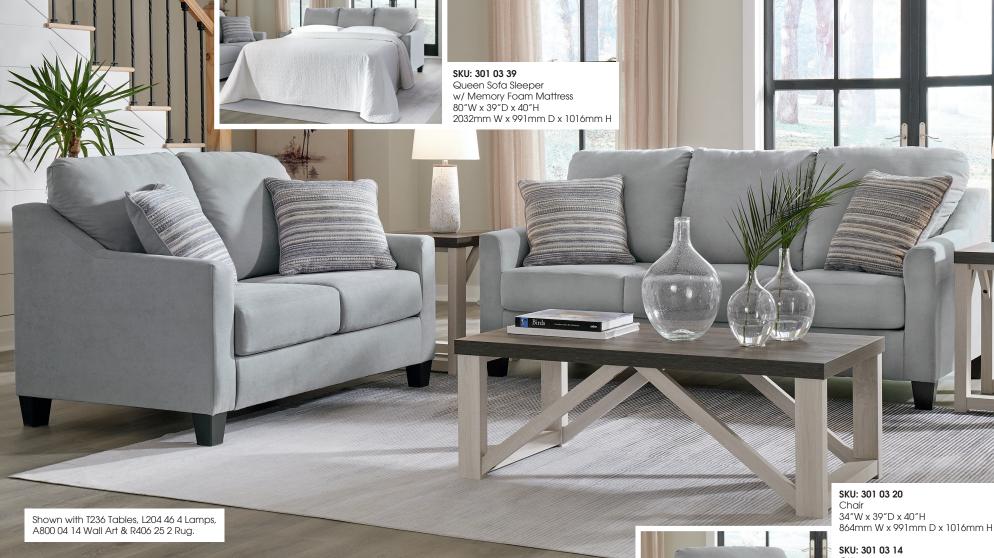

## "Adlia-Shadow" 301 03

97% Polyester 3% Nylon Cleaning Code: WS SKU: 301 03 38

Sofa

80"W x 39"D x 40"H 2032mm W x 991mm D x 1016mm H

## SKU: 301 03 35

Loveseat 57"W x 39"D x 40"H 1448mm W x 991mm D x 1016mm H