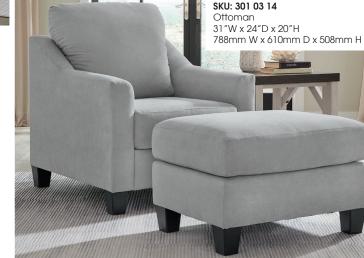

- Seats and back spring rails are cut from mixed hardwood and engineered lumber
- All fabrics are pre-approved for wearability and durability against AHFA standards
- Cushions are constructed of High-resiliency foam cushions wrapped in thick poly fiber
- Features loose non-reversible seat cushions along with attached back cushions
- Upholstered in a clean soft Polyester/Nylon blend upholstery

fabric giving the appearance of a cotton suede velvet

- The Transitional style features a stylish slope arm design
- Features tapered accent legs with faux wood finish

• Sleeper features easy to lift mechanism and Memory Foam mattress atop a supportive steel frame