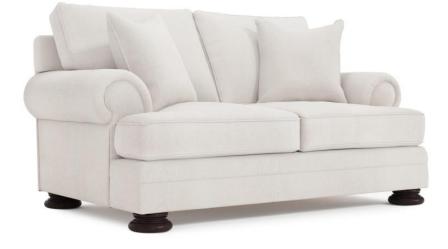

# Foster Fabric Loveseat Without Nails

## Dimensions

W: 71 in D: 44 in H: 40 in W: 180.34 cm D: 111.76 cm H: 101.6 cm SD: 26 in SH: 18.5 in AH: 26 in SD: 66.04 cm SH: 46.99 cm AH: 66.04 cm BA: 47.5 in BA: 120.65 cm

#### Finishes

Wood: Mocha

#### Fabrics

Body: 1273-002

# Pillows

- Back Pillows: (2) Fiber, Box-edge border with welt
- Throw Pillow 1: (2) TP22DW 22" x 22" Blendown Knife-edge with welt