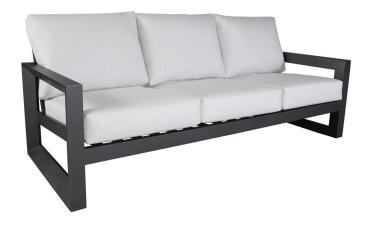

Product No: 33051 Name: Muse Sofa

Collection: Muse Material: Aluminum Weight: 160 lbs

Dimensions: 84"W x 35"D x 34"H AH: 24" | SW: 72" | SDW: 21.5" | SHW: 18" | SD: 25.5" | SH: 12"

**Detail:** The Muse Deep Seating collection features a streamlined, contemporary durable aluminum frame with seating in Tiger Drylac® Storm frame finish. Chamfered edges and a minimalist form with deep, indulgent cushions create design allure. Your muse: the pursuit of rest and relaxation. Group photo cushions shown in 40487-0041 Idol Pebble and Pillows shown in 222220-SMMA Smolder Marble 22", 47086-0003 Crossover Charcoal 18", 1046-93 Charcoal Sand 18" and 44494-0002 Marvel Cloud Double Flange.