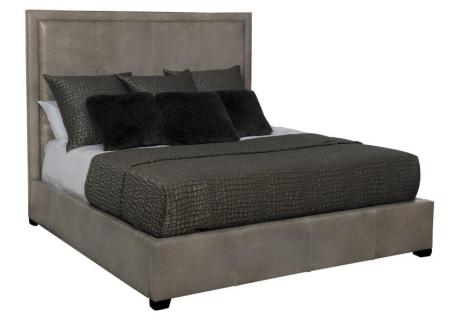

# Morgan Leather Panel Bed Queen

## **Pieces Shown**

753F74L Morgan Footboard/Side Rails 753H74L Morgan Headboard

#### Features

- Fully upholstered pricture-framed panel headboard with nailhead trim
- Full upholstered footboard and side rails no nailhead
- Espresso finish on feet
- · Three slat support system with adjustable center supports
- · Specifications subject to change without notice