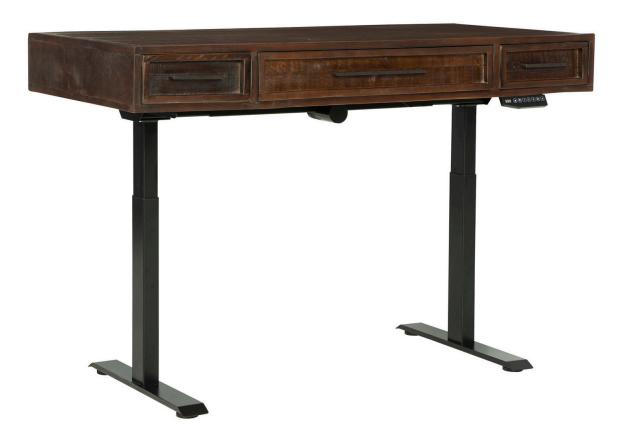

## 60" LIFT DESK

Zander Collection

## + FEATURES & BENEFITS

Lift Top Desk: Conveniently adjust the desk height to fit your needs with our motorized lift top desk. Features 3 memory positions with preset minimum and maximum height settings.