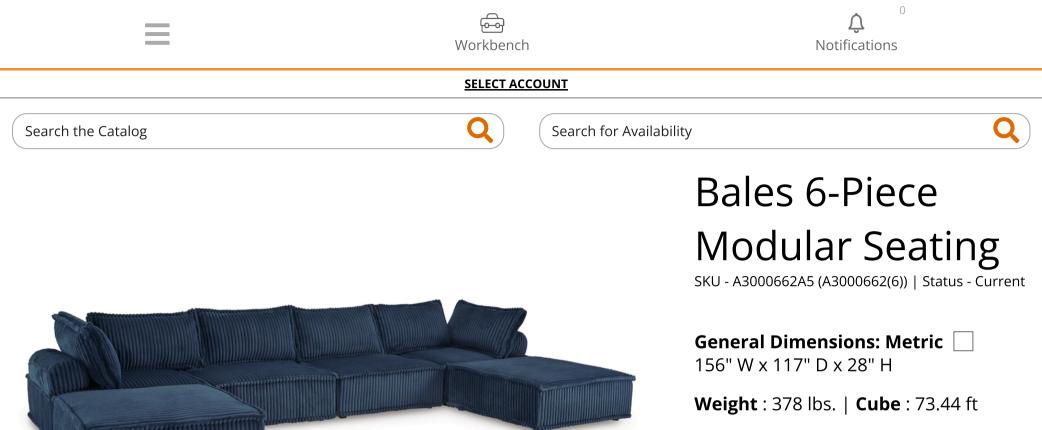

- Includes 6 modular accent chairs
- Polyester upholstery
- Modular design
- Pillow and bolster with non-slip decking
- Non-skid feet

### □ General Dimensions: Metric

156" W x 117" D x 28" H

Inches

: 156" W x 117" D x 28" Η

**Carton:** Inches

Unit of ΕA Measure:

| Express  |            |  |
|----------|------------|--|
| Shipped: |            |  |
| Inches   |            |  |
| Weight   | : 378 lbs. |  |
| Cubes    | : 73.44 ft |  |
| UPC      |            |  |

| Qty Per | 1 |
|---------|---|
| Carton: |   |
|         |   |

CoverBalesName:SodyLocation:BodyCleaningWS -Code:Water/SolventContents:Polyester 100%

Weight : 378 lbs. | Cube : 73.44 ft