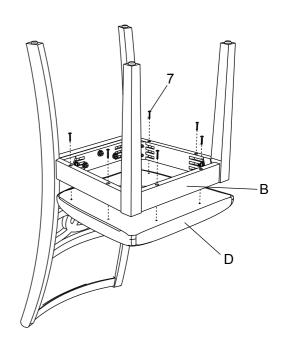

#### STEP 4

Place the assembled seat frame on the cushion seat and attach with wood screws.

**MADE IN VIETNAM** 

PAGE: 2 OF 3