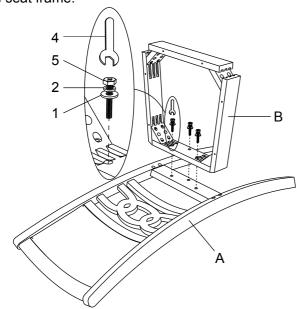

#### STEP 1

Lay the chair back on soft clean surface and install the seat frame.

#### STEP 2

Insert long bolts to secure the seat frame.