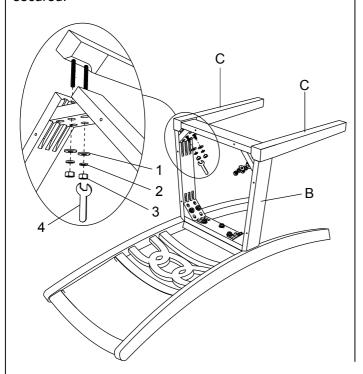

r>5/16" DIA. |              | 44 PCS |
| 3   | NUT<br>5/16" DIA.              |              | 16 PCS |
| 4   | ALLEN<br>WRENCH<br>5/16" DIA.  | 5            | 1 PC   |
| 5   | SHORT BOLT<br>1/4" x 1 3/4"    | 4            | 12 PCS |
| 6   | LONG BOLT<br>1/4" x 3"         | 4            | 16 PCS |
| 7   | WOOD SCREW<br>#8 x 1 1/2"      | -cananar-(4) | 24 PCS |

MADE IN VIETNAM

**PAGE: 1 OF 3** 



# **Assembly Instructions**

#### ITEM NO. D1701-548

GIA 5PC 48" DINING TABLE & 4 CHAIRS

To assemble the chairs, please follow the following steps and repeat for each chair:

#### STEP 1

Lay the chair back on soft clean surface and install the seat frame.



#### STEP 2

Insert long bolts to secure the seat frame.



#### STEP 3

Install the chair front legs once the seat frame is secured.



#### STEP 4

Place the assembled seat frame on the cushion seat and attach with wood screws.



**MADE IN VIETNAM** 

PAGE: 2 OF 3



# **Assembly Instructions**

ITEM NO. D1701-548

GIA 5PC 48" DINING TABLE & 4 CHAIRS

### **PARTS LIST**

| NO. | COMPONENT | SKETCH | QTY.  |
|-----|-----------|--------|-------|
| А   | TABLE TOP |        | 1 PC  |
| В   | TABLE LEG |        | 4 PCS |

### **HARDWARE LIST**

| NO. | COMPONENT                      | SKETCH | QTY.  |
|-----|--------------------------------|--------|-------|
| 1   | FLAT WASHER<br>5/16" DIA.      |        | 8 PCS |
| 2   | SPRING<br>WASHER<br>5/16" DIA. |        | 8 PCS |
| 3   | BOLT<br>5/16" x 60 MM          |        | 8 PCS |
| 4   | ALLEN KEY<br>4 MM              |        | 1 PC  |

To assemble the table, please follow