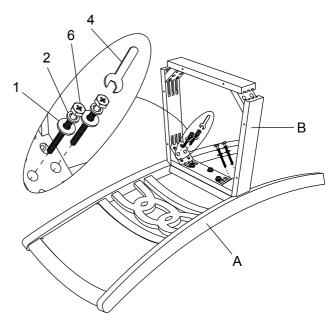

#### STEP 2

Insert long bolts to secure the seat frame.

#### STEP 3

Install the chair front legs once the seat frame is secured.