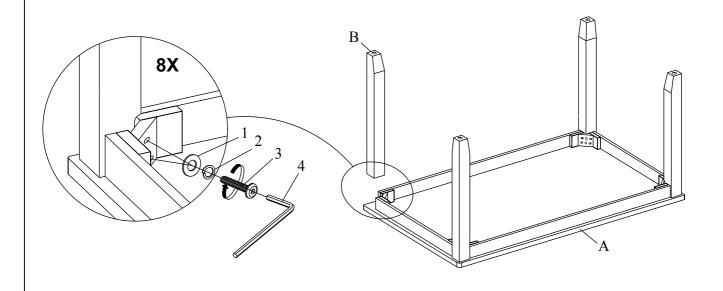

# **Assembly Instructions**

ITEM NO. D1701-548

GIA 5PC 48" DINING TABLE & 4 CHAIRS

### **PARTS LIST**

| NO. | COMPONENT | SKETCH | QTY.  |
|-----|-----------|--------|-------|
| А   | TABLE TOP |        | 1 PC  |
| В   | TABLE LEG |        | 4 PCS |

### **HARDWARE LIST**

| NO. | COMPONENT                      | SKETCH | QTY.  |
|-----|--------------------------------|--------|-------|
| 1   | FLAT WASHER<br>5/16" DIA.      |        | 8 PCS |
| 2   | SPRING<br>WASHER<br>5/16" DIA. |        | 8 PCS |
| 3   | BOLT<br>5/16" x 60 MM          |        | 8 PCS |
| 4   | ALLEN KEY<br>4 MM              |        | 1 PC  |

To assemble the table, please follow the following step:

**MADE IN VIETNAM** 

PAGE: 3 OF 3