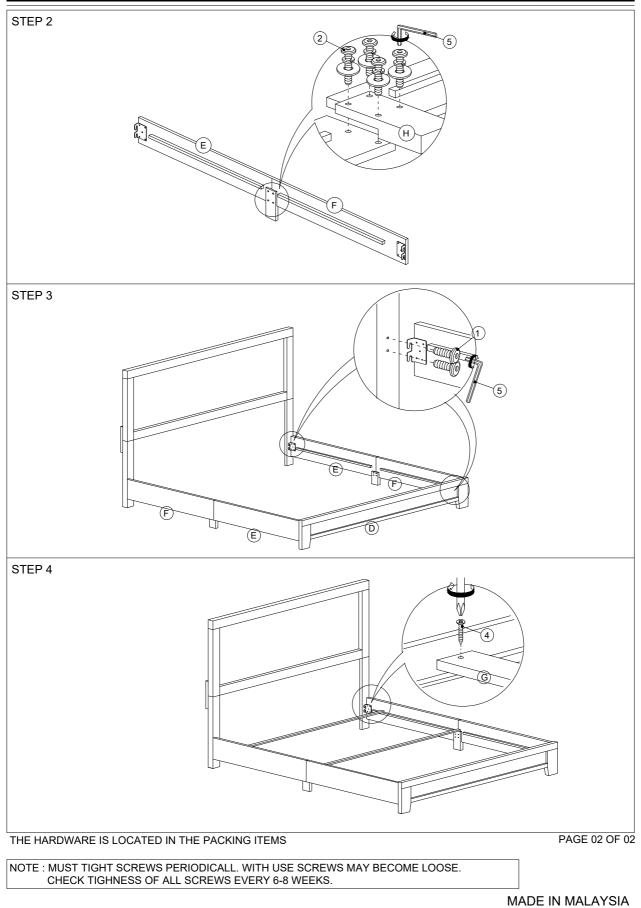

## ASSEMBLY INSTRUCTION

ITEM : B9200-T-BED

| BOX OF BED<br>BED |         |                          |     | BOX OF BED<br>HARDWARE LIST |           |                       |     |                        |
|-------------------|---------|--------------------------|-----|-----------------------------|-----------|-----------------------|-----|------------------------|
| ITEM              | DRAWING | DESCRIPTION              | QTY | ITEM                        | DRAWING   | DESCRIPTION           | QTY |                        |
| А                 |         | HEAD BOARD               | 1   | 1                           | ())       | JCBC SCREW<br>M8x20mm | 8   |                        |
| В                 |         | HEAD BOARD<br>LEG (L)    | 1   | 2                           | ())))))   | JCBC SCREW<br>M8x30mm | 8   |                        |
| с                 |         | HEAD BOARD<br>LEG (R)    | 1   | 3                           | ODD IIII) | JCBC SCREW<br>M8x35mm | 6   |                        |
| D                 |         | FOOT BOARD               | 1   | 4                           | S)        | CSK SCREW<br>M4x32mm  | 6   |                        |
| Е                 |         | SIDE RAIL                | 2   | 5                           |           | L-KEY<br>M5x65mm      | 1   |                        |
| F                 |         | SIDE RAIL                | 2   |                             |           |                       |     |                        |
| G                 |         | SLAT                     | 3   |                             |           |                       |     | COMPLETED BED ASSEMBLY |
| н                 |         | SIDE RAIL<br>SUPPORT LEG | 2   |                             |           |                       |     |                        |
|                   |         |                          |     |                             |           |                       |     |                        |

MADE IN MALAYSIA