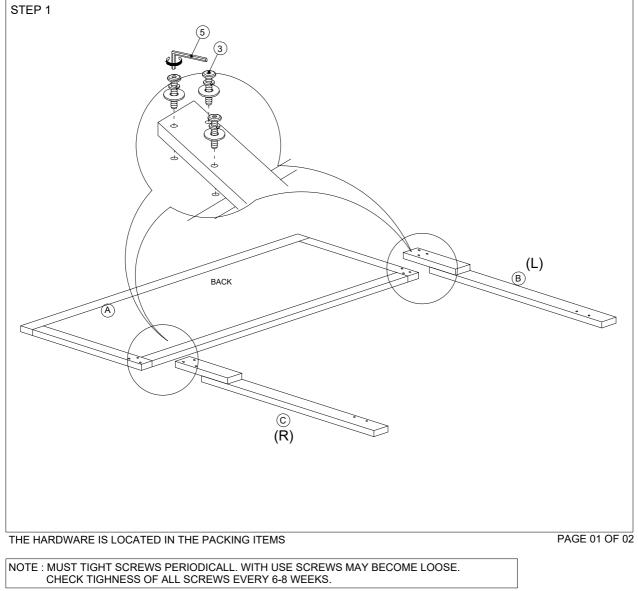

## ASSEMBLY INSTRUCTION

ITEM : B9200-T-BED

| BOX OF BED<br>BED |         |                          |     | BOX OF BED<br>HARDWARE LIST |           |                       |     |                        |
|-------------------|---------|--------------------------|-----|-----------------------------|-----------|-----------------------|-----|------------------------|
| ITEM              | DRAWING | DESCRIPTION              | QTY | ITEM                        | DRAWING   | DESCRIPTION           | QTY |                        |
| А                 |         | HEAD BOARD               | 1   | 1                           | ())       | JCBC SCREW<br>M8x20mm | 8   |                        |
| В                 |         | HEAD BOARD<br>LEG (L)    | 1   | 2                           | ())))))   | JCBC SCREW<br>M8x30mm | 8   |                        |
| с                 |         | HEAD BOARD<br>LEG (R)    | 1   | 3                           | ODD IIII) | JCBC SCREW<br>M8x35mm | 6   |                        |
| D                 |         | FOOT BOARD               | 1   | 4                           | S)        | CSK SCREW<br>M4x32mm  | 6   |                        |
| Е                 |         | SIDE RAIL                | 2   | 5                           |           | L-KEY<br>M5x65mm      | 1   |                        |
| F                 |         | SIDE RAIL                | 2   |                             |           |                       |     |                        |
| G                 |         | SLAT                     | 3   |                             |           |                       |     | COMPLETED BED ASSEMBLY |
| н                 |         | SIDE RAIL<br>SUPPORT LEG | 2   |                             |           |                       |     |                        |
|                   |         |                          |     |                             |           |                       |     |                        |