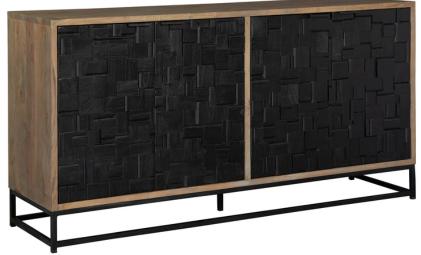

Four door entertainment center of solid mango and select solids.

The doors are constructed of random pieces of cut wood and moldings fitted to the face in a parquet pattern, then finished with black stain.

The pattern may vary from piece to piece.

Balance of case is solid mango finished in a soft gray tone and is mounted on a square iron base with stretchers on 4 sides.

Single adjustable shelf behind each pair of doors.