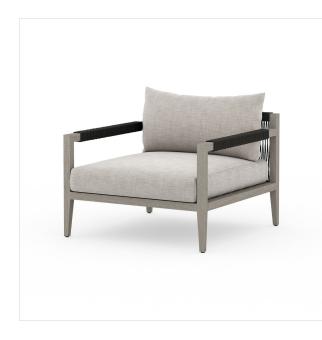

### Overview

Modern materials ready a stylish silhouette for the outdoors. Weathered grey teak forms a clean frame for UV-resistant and water-repellent Sunproof fabric in stone grey. Cover or store indoors during inclement weather. Our Weatherproof Outdoor Chair Cover in size medium fits this chair. Our Weatherproof Outdoor Chair Cover in size medium fits this chair.

### Details

**Overall Dimensions** 33.00"w x 34.25"d x 30.00"h

**Colors** Venao Grey, Weathered Grey-FSC, Dark Grey Rope

Materials 100% Olefin, Solid FSC®-Certified Teak, 100% Polypropylene

Weight 44.20 lb