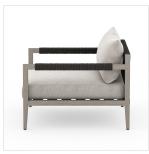

### Overview

Modern materials ready a stylish silhouette for the outdoors. Weathered grey teak forms a clean frame for UV-resistant and water-repellent Sunproof fabric in stone grey. Cover or store indoors during inclement weather. Our Weatherproof Outdoor Chair Cover in size medium fits this chair. Our Weatherproof Outdoor Chair Cover in size medium fits this chair.

### Details

**Overall Dimensions** 33.00"w x 34.25"d x 30.00"h

**Colors** Venao Grey, Weathered Grey-FSC, Dark Grey Rope

Materials 100% Olefin, Solid FSC®-Certified Teak, 100% Polypropylene

Weight 44.20 lb