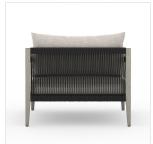

### Overview

Modern materials ready a stylish silhouette for the outdoors. Weathered grey teak forms a clean frame for UV-resistant and water-repellent Sunproof fabric in stone grey. Cover or store indoors during inclement weather. Our Weatherproof Outdoor Chair Cover in size medium fits this chair. Our Weatherproof Outdoor Chair Cover in size medium fits this chair.

### Details

**Overall Dimensions** 33.00"w x 34.25"d x 30.00"h

**Colors** Venao Grey, Weathered Grey-FSC, Dark Grey Rope

Materials 100% Olefin, Solid FSC®-Certified Teak, 100% Polypropylene

Weight 44.20 lb