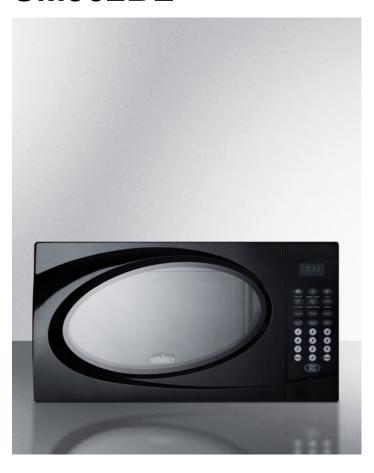

# **SM902BL**

10.38" x 17.75" x 13" (H x W x D)

Mid-sized microwave oven with black finish

#### **Highlights:**

Black exterior finish

Digital controls give you extensive heat options at the touch of a button

Pre-set options for popcorn, pizza, and other common