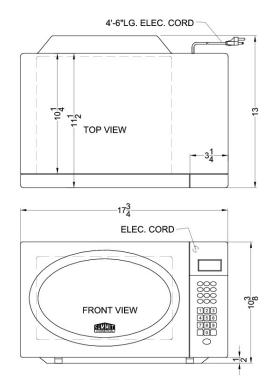

### **SM902BL Specifications:**

| Overview                       |                   |  |
|--------------------------------|-------------------|--|
| Height of Cabinet              | 10.38" (26 cm)    |  |
| Width                          | 17.75" (45 cm)    |  |
| Depth                          | 13.0" (33 cm)     |  |
| Capacity                       | 0.7 cu.ft. (20 L) |  |
| Cabinet                        | Black             |  |
| US Electrical Safety           | UL                |  |
| Canadian Electrical Safety     | ULC               |  |
| Voltage/Frequency              | 115 V AC/60 Hz    |  |
| Weight                         | 35.0 lbs. (16 kg) |  |
| Shipping Weight                | 37.0 lbs. (17 kg) |  |
| Parts & Labor Warranty         | 90 Days           |  |
| Microwave                      |                   |  |
| Туре                           | Countertop        |  |
| Wattage                        | 700.0             |  |
| Controls                       | Digital           |  |
| Digital Display                | Yes               |  |
| Turntable                      | Yes               |  |
| Specialized Cooking<br>Buttons | Yes               |  |