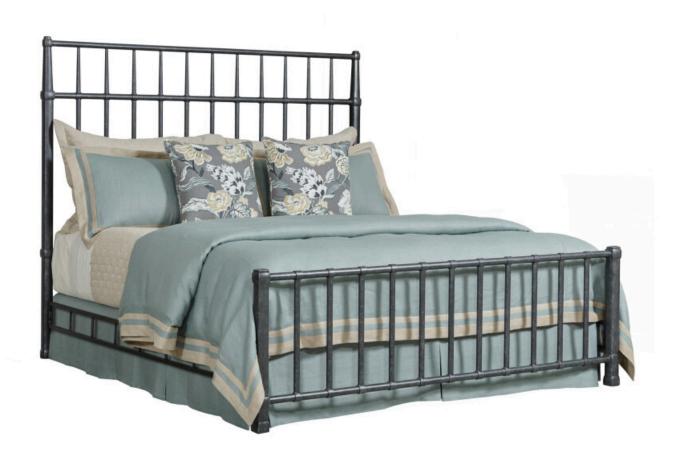

# **KINCAID**

## SYLVAN QUEEN METAL BED COMPLETE

#### ABODE COLLECTION

ITEM # 269-300P

## Dimensions

| Height: | 66"   |
|---------|-------|
| Width:  | 64"   |
| Length: | 87.5" |