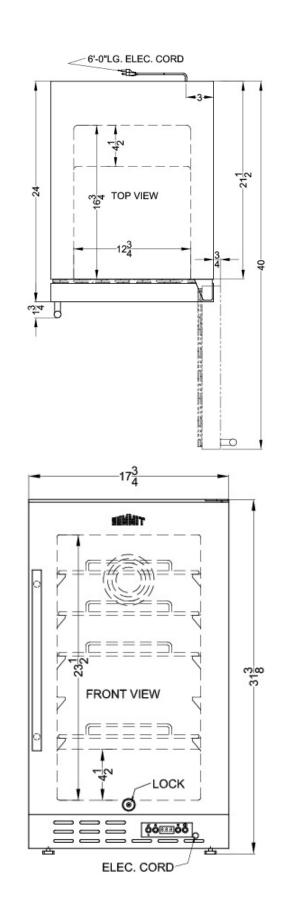

#### 31.38" x 17.75" x 24" (H x W x D)

ADA compliant 18" wide frost-free freezer built-in or freestanding use, with SS door, black cabinet, lock, and digital thermostat

### SCFF1842SSADA Specifications:

| Height of Cabinet                                                                                                                                                                                                                                                | 31.38" (80 cm)                                                                                                                           |
|------------------------------------------------------------------------------------------------------------------------------------------------------------------------------------------------------------------------------------------------------------------|------------------------------------------------------------------------------------------------------------------------------------------|
| Width                                                                                                                                                                                                                                                            | 17.75" (45 cm)                                                                                                                           |
| Depth                                                                                                                                                                                                                                                            | 24.0" (61 cm)                                                                                                                            |
| Depth with Handle                                                                                                                                                                                                                                                | 25.75" (65 cm)                                                                                                                           |
| Depth with door at 90°                                                                                                                                                                                                                                           | 40.0" (102 cm)                                                                                                                           |
| Capacity                                                                                                                                                                                                                                                         | 2.7 cu.ft. (76 L)                                                                                                                        |
| Defrost Type                                                                                                                                                                                                                                                     | Frost-Free                                                                                                                               |
| Door                                                                                                                                                                                                                                                             | Stainless Steel                                                                                                                          |
| Cabinet                                                                                                                                                                                                                                                          | Black                                                                                                                                    |
| US Electrical Safety                                                                                                                                                                                                                                             | ETL                                                                                                                                      |
| Canadian Electrical<br>Safety                                                                                                                                                                                                                                    | ETL-C                                                                                                                                    |
| Energy Usage/Year                                                                                                                                                                                                                                                | 378.0kWh/year                                                                                                                            |
| Amps                                                                                                                                                                                                                                                             | 1.1                                                                                                                                      |
| Voltage/Frequency                                                                                                                                                                                                                                                | 115 V AC/60 Hz                                                                                                                           |
| Weight                                                                                                                                                                                                                                                           | 90.0 lbs. (41 kg)                                                                                                                        |
| Shipping Weight                                                                                                                                                                                                                                                  | 93.0 lbs. (42 kg)                                                                                                                        |
| Parts & Labor Warranty                                                                                                                                                                                                                                           | 1 Year                                                                                                                                   |
| Compressor Warranty                                                                                                                                                                                                                                              | 5 Years                                                                                                                                  |
| Freezer                                                                                                                                                                                                                                                          |                                                                                                                                          |
| Door Swing                                                                                                                                                                                                                                                       | RHD                                                                                                                                      |
| Reversible                                                                                                                                                                                                                                                       | Yes                                                                                                                                      |
|                                                                                                                                                                                                                                                                  | 22 E'' (60 cm)                                                                                                                           |
| Interior Height                                                                                                                                                                                                                                                  | 23.5" (60 cm)                                                                                                                            |
| Interior Height                                                                                                                                                                                                                                                  | 12.75" (32 cm)                                                                                                                           |
|                                                                                                                                                                                                                                                                  |                                                                                                                                          |
| Interior Width                                                                                                                                                                                                                                                   | 12.75" (32 cm)                                                                                                                           |
| Interior Width<br>Interior Depth                                                                                                                                                                                                                                 | 12.75" (32 cm)<br>16.75" (43 cm)                                                                                                         |
| Interior Width<br>Interior Depth<br>Shelf Type                                                                                                                                                                                                                   | 12.75" (32 cm)<br>16.75" (43 cm)<br>Chrome                                                                                               |
| Interior Width<br>Interior Depth<br>Shelf Type<br>Shelf Qty                                                                                                                                                                                                      | 12.75" (32 cm)<br>16.75" (43 cm)<br>Chrome<br>4                                                                                          |
| Interior Width<br>Interior Depth<br>Shelf Type<br>Shelf Qty<br>Adjustable Shelves                                                                                                                                                                                | 12.75" (32 cm)<br>16.75" (43 cm)<br>Chrome<br>4<br>Yes                                                                                   |
| Interior Width Interior Depth Shelf Type Shelf Qty Adjustable Shelves Thermostat Type                                                                                                                                                                            | 12.75" (32 cm)<br>16.75" (43 cm)<br>Chrome<br>4<br>Yes<br>Digital<br>Interior and                                                        |
| Interior Width Interior Depth Shelf Type Shelf Qty Adjustable Shelves Thermostat Type Fan Type                                                                                                                                                                   | 12.75" (32 cm)<br>16.75" (43 cm)<br>Chrome<br>4<br>Yes<br>Digital<br>Interior and<br>Exterior                                            |
| Interior Width Interior Depth Shelf Type Shelf Qty Adjustable Shelves Thermostat Type Fan Type Refrigerant Type                                                                                                                                                  | 12.75" (32 cm)<br>16.75" (43 cm)<br>Chrome<br>4<br>Yes<br>Digital<br>Interior and<br>Exterior<br>R134a                                   |
| Interior Width Interior Depth Shelf Type Shelf Qty Adjustable Shelves Thermostat Type Fan Type Refrigerant Type Refrigerant Amount                                                                                                                               | 12.75" (32 cm)<br>16.75" (43 cm)<br>Chrome<br>4<br>Yes<br>Digital<br>Interior and<br>Exterior<br>R134a<br>3.9 oz.                        |
| Interior WidthInterior DepthShelf TypeShelf QtyAdjustable ShelvesThermostat TypeFan TypeRefrigerant TypeRefrigerant AmountHigh Side PSI                                                                                                                          | 12.75" (32 cm)<br>16.75" (43 cm)<br>Chrome<br>4<br>Yes<br>Digital<br>Interior and<br>Exterior<br>R134a<br>3.9 oz.<br>270.0               |
| Interior Width Interior Depth Shelf Type Shelf Qty Adjustable Shelves Thermostat Type Fan Type Refrigerant Type Refrigerant Amount High Side PSI Low Side PSI                                                                                                    | 12.75" (32 cm)<br>16.75" (43 cm)<br>Chrome<br>4<br>Yes<br>Digital<br>Interior and<br>Exterior<br>R134a<br>3.9 oz.<br>270.0<br>103.0      |
| Interior Width         Interior Depth         Shelf Type         Shelf Qty         Adjustable Shelves         Thermostat Type         Fan Type         Refrigerant Type         Refrigerant Amount         High Side PSI         Low Side PSI         Level Legs | 12.75" (32 cm)<br>16.75" (43 cm)<br>Chrome<br>4<br>Yes<br>Digital<br>Interior and<br>Exterior<br>R134a<br>3.9 oz.<br>270.0<br>103.0<br>4 |