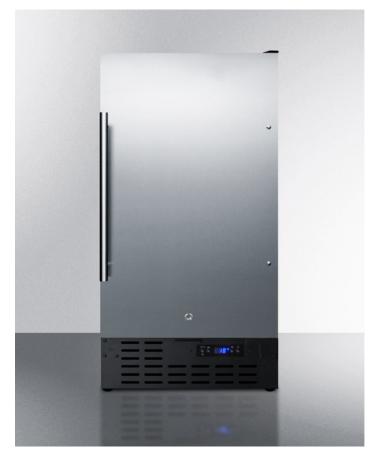

# SCFF1842SSADA

#### 31.38" x 17.75" x 24" (H x W x D)

ADA compliant 18" wide frost-free freezer built-in or freestanding use, with SS door, black cabinet, lock, and digital thermostat

#### **Product Features:**

| ADA compliant                | 32" height to fit under lower ADA compliant counters                                   |
|------------------------------|----------------------------------------------------------------------------------------|
| Built-in capable             | Make the best use of space by installing your appliance under the counter              |
| Fully finished black cabinet | Allows the unit to be used freestanding                                                |
| Factory installed lock       | Keyed security on the door                                                             |
| Frost-free operation         | Eliminates the need to manually defrost the interior                                   |
| Digital thermostat           | Electronic controls for precise temperature management.                                |
| Digital display              | Temperature readout can be shown in Celsius or Fahrenheit                              |
| Adjustable chrome shelves    | Rearrange interior space to accommodate all sizes or remove shelves for simple cleanup |
| Flush back                   | Space saving design                                                                    |