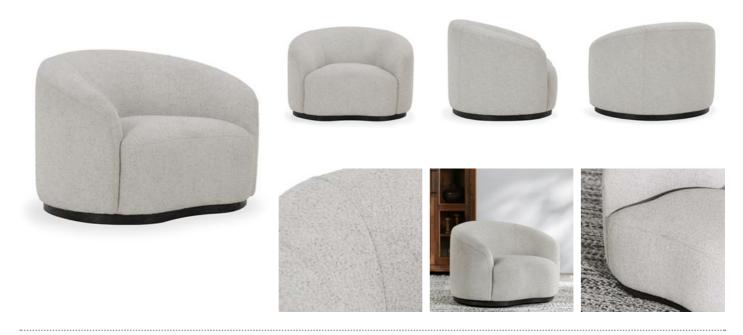

## **Beverly Swivel Accent Chair**

## PRODUCT DETAILS

Specifications
SKU: 53006038
Collection: Beverly

**Materials :** 100% Polyester, Ash Wood **Dimensions :** 36.50 W X 33.50 D X 29.25 H

Colors: Ivory

Product Weight: 63.8
Product Cubic Feet: 23.9

## **Features**

Upholstered using a soft, boucle fabric made with variegated yarns that provides a heathered and textured appearance.

Base accents are crafted from Ash wood. Known to be heavy, hard and resistant to scratches, Ash wood is an ideal material for hand crafted furniture pieces.

Dark Brown wood base.

Swivel mechanism allows the chair to turn a full  $360 \hat{A}^\circ$ 

Sinuous spring cushion support with foam for firm seat.

Compliant to California Technical Bulletin 117-2013, a fire safety standard for upholstered furniture implemented in California.