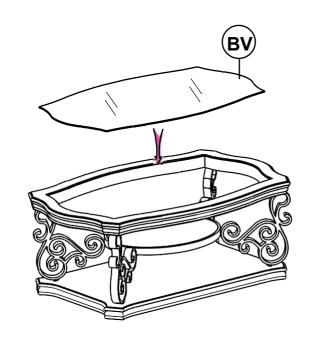

t & easy assembly.

### **WARNING!**



- 1. Don't attempt to repair or modify parts that are broken or defective. Please contact the store immediately.
- 2. This product is for home use only and not intended for commercial establishments.

### **HARDWARE IDENTIFICATION**

| 1 | SHORT BOLT<br>(M6 x 20mm - RBW) | 16PCS |
|---|---------------------------------|-------|
| 2 | SMALL LOCK WASHER<br>(M6 - RBW) | 16PCS |
| 3 | SMALL FLAT WASHER<br>(M6 - RBW) | 16PCS |
| 4 | LONG BOLT<br>(M8 x 25mm - RBW)  | 4PCS  |
| 5 | BIG LOCK WASHER<br>(M8 - RBW)   | 4PCS  |
| 6 | BIG FLAT WASHER<br>(M8 - RBW)   | 4PCS  |
| 7 | LEVELER                         | 4PCS  |
| 8 | ALLEN WRENCH<br>(M4 - BLK)      | 1PC   |

### **ASSEMBLY INSTRUCTIONS**

## COASTER

## STEP 1



## STEP 2



## STEP 3



## STEP 4



PAGE 4 OF 5

COASTERFURNITURE.COM

# ITEM: **702448**ASSEMBLY INSTRUCTIONS



# STEP 5 COMPLETE









**Note: Dimension tolerance ±5%**