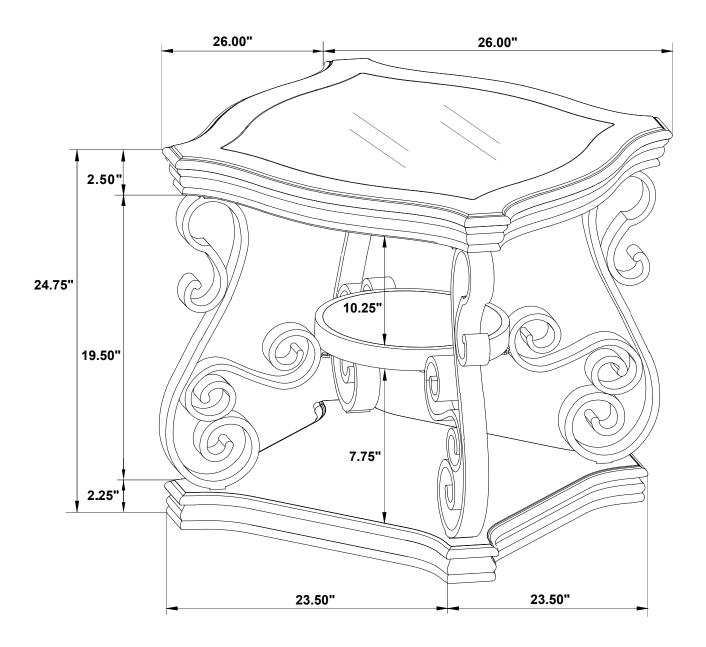

. Please contact the store immediately.
- 2. This product is for home use only and not intended for commercial establishments.

### **HARDWARE IDENTIFICATION**

| 1 | SHORT BOLT<br>(M6 x 20mm - RBW) | 16PCS |
|---|---------------------------------|-------|
| 2 | SMALL LOCK WASHER<br>(M6 - RBW) | 16PCS |
| 3 | SMALL FLAT WASHER<br>(M6 - RBW) | 16PCS |
| 4 | LONG BOLT<br>(M8 x 25mm - RBW)  | 4PCS  |
| 5 | BIG LOCK WASHER<br>(M8 - RBW)   | 4PCS  |
| 6 | BIG FLAT WASHER<br>(M8 - RBW)   | 4PCS  |
| 7 | LEVELER                         | 4PCS  |
| 8 | ALLEN WRENCH<br>(M4 - BLK)      | 1PC   |

### **ASSEMBLY INSTRUCTIONS**



### STEP 1



## STEP 2



### STEP 3



### STEP 4



PAGE 4 OF 5

COASTERFURNITURE.COM

### **ASSEMBLY INSTRUCTIONS**

## COASTER FINE FURNITURE

# STEP 5 COMPLETE









**Note: Dimension tolerance ±5%** 



# ASSEMBLY INSTRUCTIONS COASTER FINE FURNITURE



Fine Furniture for every stage of life

702448 Coffee Table

REVISION 0:06/26/2013 REVISION 1:03/01/2017 REVISION 2:07/11/2019

PAGE 1 OF 5

COASTERFURNITURE.COM

### **ASSEMBLY INSTRUCTIONS**



### **ASSEMBLY TIPS:**

- 1. Remove hardware from box and sort by size
- 2. Please check to see that all hardware and parts are present prior to start of assembly
- 3. Please follow attached instructions in the same sequence as numbered to assure fast & easy assembly.

#### **WARNING!**



- 1. Don't attempt to repair or modify parts that are broken or defective. Please contact the store immediately.
- 2. This product is for home use only and not intended for commercial establishments.



ASSEMBLY TIME

5 MIN