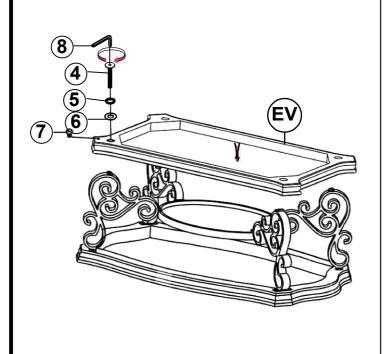

## STEP 1

### **HARDWARE IDENTIFICATION**

| 1 | SHORT BOLT<br>(M6 x 20mm - RBW) | 16PCS |
|---|---------------------------------|-------|
| 2 | SMALL LOCK WASHER<br>(M6 - RBW) | 16PCS |
| 3 | SMALL FLAT WASHER<br>(M6 - RBW) | 16PCS |
| 4 | LONG BOLT<br>(M8 x 25mm - RBW)  | 4PCS  |
| 5 | BIG LOCK WASHER<br>(M8 - RBW)   | 4PCS  |
| 6 | BIG FLAT WASHER<br>(M8 - RBW)   | 4PCS  |
| 7 | LEVELER                         | 4PCS  |
| 8 | ALLEN WRENCH<br>(M4 - BLK)      | 1PC   |