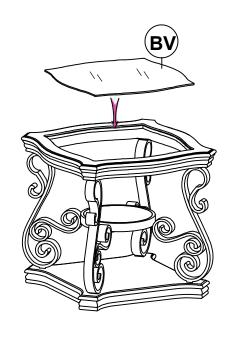

re fast & easy assembly.

#### **WARNING!**



- 1. Don't attempt to repair or modify parts that are broken or defective. Please contact the store immediately.
- 2. This product is for home use only and not intended for commercial establishments.

### **HARDWARE IDENTIFICATION**

| 1 | SHORT BOLT<br>(M6 x 20mm - RBW) | 16PCS |
|---|---------------------------------|-------|
| 2 | SMALL LOCK WASHER<br>(M6 - RBW) | 16PCS |
| 3 | SMALL FLAT WASHER<br>(M6 - RBW) | 16PCS |
| 4 | LONG BOLT<br>(M8 x 25mm - RBW)  | 4PCS  |
| 5 | BIG LOCK WASHER<br>(M8 - RBW)   | 4PCS  |
| 6 | BIG FLAT WASHER<br>(M8 - RBW)   | 4PCS  |
| 7 | LEVELER                         | 4PCS  |
| 8 | ALLEN WRENCH<br>(M4 - BLK)      | 1PC   |

### **ASSEMBLY INSTRUCTIONS**



### STEP 1



## STEP 2



### STEP 3



### STEP 4



PAGE 4 OF 5

COASTERFURNITURE.COM

### **ASSEMBLY INSTRUCTIONS**

## COASTER FINE FURNITURE

# STEP 5 COMPLETE









**Note: Dimension tolerance ±5%** 



# ASSEMBLY INSTRUCTIONS COASTER FINE FURNITURE



Fine Furniture for every stage of life

702448 Coffee Table

REVISION 0:06/26/2013 REVISION 1:03/01/2017 REVISION 2:07/11/2019

PAGE 1 OF 5

COASTERFURNITURE.COM

### **ASSEMBLY INSTRUCTIONS**



### **ASSEMBLY TIPS:**

- 1. Remove hardware from box and sort by size
- 2. Please check to see that all hardware and parts are present prior to start of assembly
- 3. Please follow attached instructions in the same sequence as numbered to assure fast & easy assembly.

#### **WARNING!**



- 1. Don't attempt to repair or modify parts that are broken or defective. Please contact the store imm