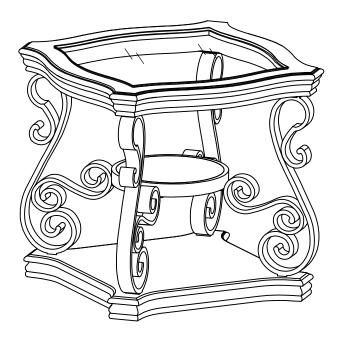

### **PARTS IDENTIFICATION**

| AV | ТОР       | 1PC  |
|----|-----------|------|
| BV | GLASS     | 1PC  |
| CV | METAL LEG | 4PCS |
| DV | SHELF     | 1PC  |
| EV | BASE      | 1PC  |

### **PARTS IDENTIFICATION**

AV TOP 1PC

BV GLASS 1PC

CV METAL LEG 4PCS

DV SHELF 1PC