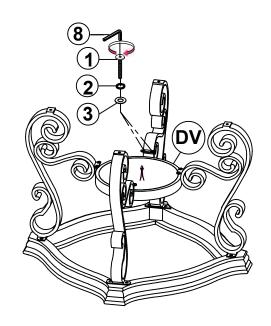

### **HARDWARE IDENTIFICATION**

| 1 | SHORT BOLT<br>(M6 x 20mm - RBW) | 16PCS |
|---|---------------------------------|-------|
| 2 | SMALL LOCK WASHER<br>(M6 - RBW) | 16PCS |
| 3 | SMALL FLAT WASHER<br>(M6 - RBW) | 16PCS |
| 4 | LONG BOLT<br>(M8 x 25mm - RBW)  | 4PCS  |
| 5 | BIG LOCK WASHER<br>(M8 - RBW)   | 4PCS  |
| 6 | BIG FLAT WASHER<br>(M8 - RBW)   | 4PCS  |
| 7 | LEVELER                         | 4PCS  |
| 8 | ALLEN WRENCH<br>(M4 - BLK)      | 1PC   |