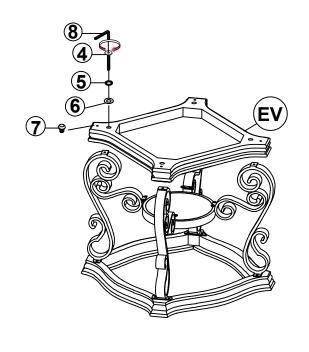

### **HARDWARE IDENTIFICATION**

| 1 | SHORT BOLT<br>(M6 x 20mm - RBW) | 16PCS |
|---|---------------------------------|-------|
| 2 | SMALL LOCK WASHER<br>(M6 - RBW) | 16PCS |
| 3 | SMALL FLAT WASHER<br>(M6 - RBW) | 16PCS |
| 4 | LONG BOLT<br>(M8 x 25mm - RBW)  | 4PCS  |
| 5 | BIG LOCK WASHER<br>(M8 - RBW)   | 4PCS  |
| 6 | BIG FLAT WASHER<br>(M8 - RBW)   | 4PCS  |
| 7 | LEVELER                         | 4PCS  |
| 8 | ALLEN WRENCH<br>(M4 - BLK)      | 1PC   |

### STEP 1