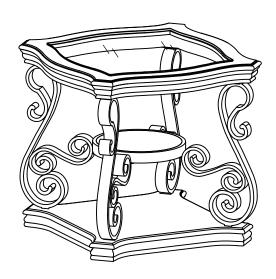

ective. Please contact the store immediately.
- 2. This product is for home use only and not intended for commercial establishments.

### **HARDWARE IDENTIFICATION**

| 1 | SHORT BOLT<br>(M6 x 20mm - RBW) | 16PCS |
|---|---------------------------------|-------|
| 2 | SMALL LOCK WASHER<br>(M6 - RBW) | 16PCS |
| 3 | SMALL FLAT WASHER<br>(M6 - RBW) | 16PCS |
| 4 | LONG BOLT<br>(M8 x 25mm - RBW)  | 4PCS  |
| 5 | BIG LOCK WASHER<br>(M8 - RBW)   | 4PCS  |
| 6 | BIG FLAT WASHER<br>(M8 - RBW)   | 4PCS  |
| 7 | LEVELER                         | 4PCS  |
| 8 | ALLEN WRENCH<br>(M4 - BLK)      | 1PC   |

### **ASSEMBLY INSTRUCTIONS**



### STEP 1



## STEP 2



### STEP 3



### STEP 4



PAGE 4 OF 5

COASTERFURNITURE.COM

### **ASSEMBLY INSTRUCTIONS**

## COASTER FINE FURNITURE

# STEP 5 COMPLETE









**Note: Dimension tolerance ±5%** 



# ASSEMBLY INSTRUCTIONS COASTER FINE FURNITURE



Fine Furniture for every stage of life

702448 Coffee Table

REVISION 0:06/26/2013 REVISION 1:03/01/2017 REVISION 2:07/11/2019

PAGE 1 OF 5

COASTERFURNITURE.COM

### **ASSEMBLY INSTRUCTIONS**



### **ASSEMBLY TIPS:**

- 1. Remove hardware from box and sort by size
- 2. Please check to see that all hardware and parts are present prior to start of assembly
- 3. Please follow attached instructions in the same sequence as numbered to assure fast & easy assembly.

#### **WARNING!**



- 1. Don't attempt to repair or modify parts that are broken or defective. Please contact the store immediately.
- 2. This product is for home use only and not intended for commercial establishments.



ASSEMBLY TIME