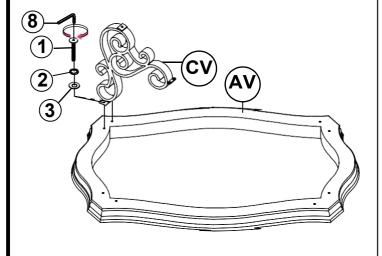

### **HARDWARE IDENTIFICATION**

| 1 | SHORT BOLT<br>(M6 x 20mm - RBW) | 16PCS |
|---|---------------------------------|-------|
| 2 | SMALL LOCK WASHER<br>(M6 - RBW) | 16PCS |
| 3 | SMALL FLAT WASHER<br>(M6 - RBW) | 16PCS |
| 4 | LONG BOLT<br>(M8 x 25mm - RBW)  | 4PCS  |
| 5 | BIG LOCK WASHER<br>(M8 - RBW)   | 4PCS  |
| 6 | BIG FLAT WASHER<br>(M8 - RBW)   | 4PCS  |
| 7 | LEVELER                         | 4PCS  |
| 8 | ALLEN WRENCH<br>(M4 - BLK)      | 1PC   |

### **PARTS IDENTIFICATION**

AV TOP 1PC

BV GLASS 1PC

CV METAL LEG 4PCS

DV SHELF 1PC