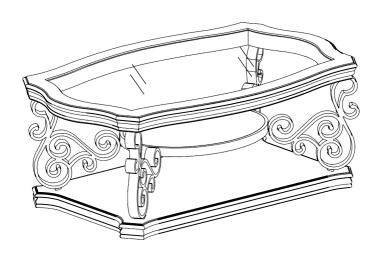

n or defective. Please contact the store immediately.
- 2. This product is for home use only and not intended for commercial establishments.

### **HARDWARE IDENTIFICATION**

| 1 | SHORT BOLT<br>(M6 x 20mm - RBW) | 16PCS |
|---|---------------------------------|-------|
| 2 | SMALL LOCK WASHER<br>(M6 - RBW) | 16PCS |
| 3 | SMALL FLAT WASHER<br>(M6 - RBW) | 16PCS |
| 4 | LONG BOLT<br>(M8 x 25mm - RBW)  | 4PCS  |
| 5 | BIG LOCK WASHER<br>(M8 - RBW)   | 4PCS  |
| 6 | BIG FLAT WASHER<br>(M8 - RBW)   | 4PCS  |
| 7 | LEVELER                         | 4PCS  |
| 8 | ALLEN WRENCH<br>(M4 - BLK)      | 1PC   |

### **ASSEMBLY INSTRUCTIONS**

## COASTER

## STEP 1



## STEP 2



## STEP 3



## STEP 4



PAGE 4 OF 5

COASTERFURNITURE.COM

# ITEM: **702448**ASSEMBLY INSTRUCTIONS



# STEP 5 COMPLETE









**Note: Dimension tolerance ±5%**