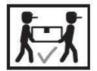

### **PARTS IDENTIFICATION**

| AV | ТОР       | 1PC  |
|----|-----------|------|
| BV | GLASS     | 1PC  |
| CV | METAL LEG | 4PCS |
| DV | SHELF     | 1PC  |
| EV | BASE      | 1PC  |

### **HARDWARE IDENTIFICATION**

| 1 | SHORT BOLT<br>(M6 x 20mm - RBW) | 16PCS |
|---|---------------------------------|-------|
| 2 | SMALL LOCK WASHER<br>(M6 - RBW) | 16PCS |
| 3 | SMALL FLAT WASHER<br>(M6 - RBW) | 16PCS |
| 4 | LONG BOLT<br>(M8 x 25mm - RBW)  | 4PCS  |
| 5 | BIG LOCK WASHER<br>(M8 - RBW)   | 4PCS  |
| 6 | BIG FLAT WASHER<br>(M8 - RBW)   | 4PCS  |
| 7 | LEVELER                         | 4PCS  |
| 8 | ALLEN WRENCH<br>(M4 - BLK)      | 1PC   |