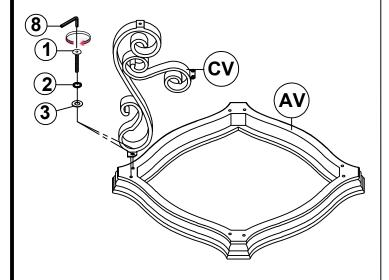

### **HARDWARE IDENTIFICATION**

| 1 | SHORT BOLT<br>(M6 x 20mm - RBW) | 16PCS |
|---|---------------------------------|-------|
| 2 | SMALL LOCK WASHER<br>(M6 - RBW) | 16PCS |
| 3 | SMALL FLAT WASHER<br>(M6 - RBW) | 16PCS |
| 4 | LONG BOLT<br>(M8 x 25mm - RBW)  | 4PCS  |
| 5 | BIG LOCK WASHER<br>(M8 - RBW)   | 4PCS  |
| 6 | BIG FLAT WASHER<br>(M8 - RBW)   | 4PCS  |
| 7 | LEVELER                         | 4PCS  |
| 8 | ALLEN WRENCH<br>(M4 - BLK)      | 1PC   |