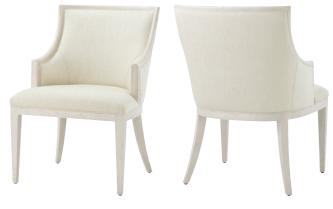

#### **SURREY ARMCHAIR-**TA41058.1CST

W 24¼ D 26¼ H 35¾ W 61.6 D 66.7 H 90.8 cm

The refined silhouette of the Surrey Armchair offers a transitional take on the clean forms of the early  $19^{\rm th}$  century.

Hand Finished in Dover or Brownstone, oak wood gracefully outlines a generously upholstered back and seat.

Upholstered in UP6225 Performance fabric; Trim: Welting.