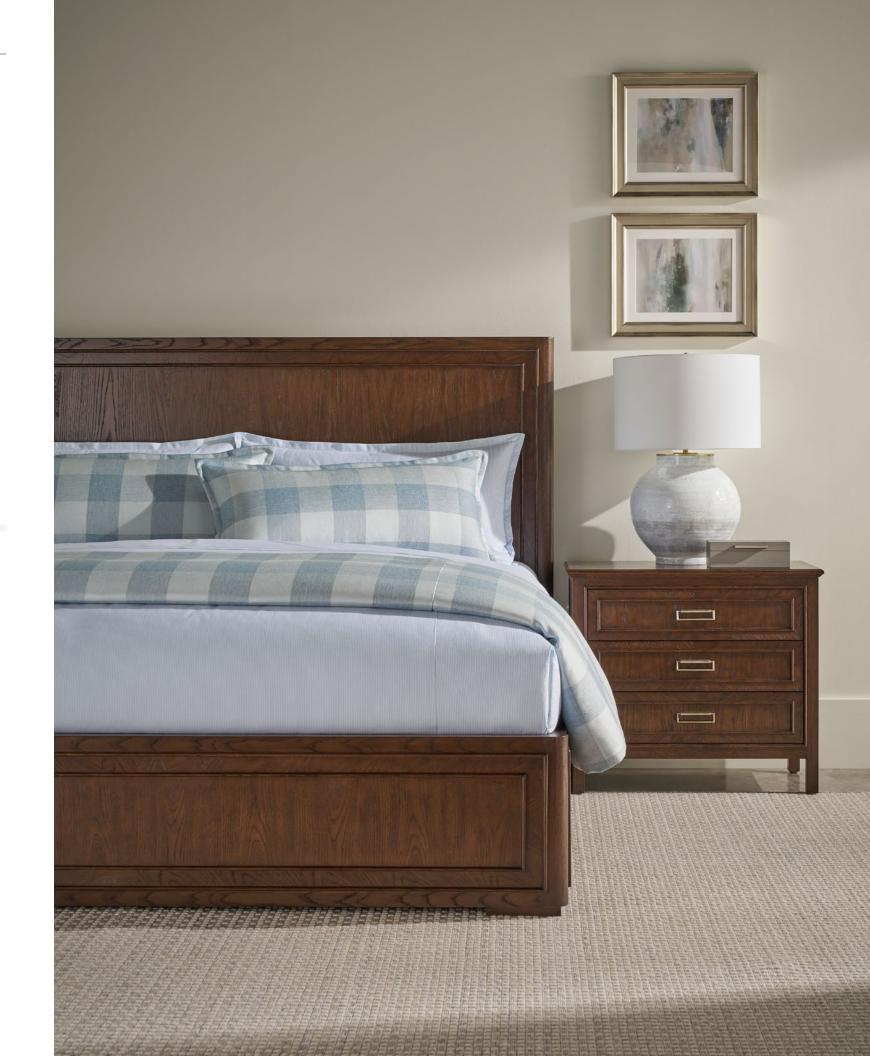

## SURREY US KING WOOD BED-TA83083.C374

W 81¾ D 85¼ H 58 in W 207.4 D 216.3 H 147.3 cm

The refined silhouette of the Surrey US King Wood Bed offers a transitional take on the crisp forms of the early  $19^{\rm th}$  century.

Hand Finished in Dover or Brownstone, oak wood veneer gracefully lines a slipmatched head and footboard.

# SURREY THREE-DRAWER NIGHTSTAND

TA60152.C374

W 32 D 20 H 28 in W 81.3 D 50.8 H 71.1 cm

A magnificent display of craftsmanship can be felt across the Surrey 3 Drawer Nightstand.

Handcrafted from oak wood with surfaces in a veneer crown. Finished in Dover or Brownstone.