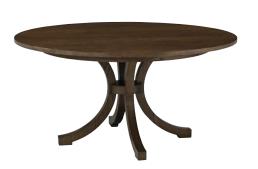

#### **SURREY ROUND DINING TABLE-**TA54167.C374

W 60 D 60 H 30 in W 152.4 D 152.4 H 76.2 cm

Influenced by the historical forms of antiquity, the early 1800s can be characterized by its refined take on classical forms. In the Round Dining Table, curved forms take a distinct shape in this elegant nod to 19th century design. Above, a remarkable oak wood surface.

Beautifully composed from a rich oak wood and finished in Dover or Brownstone.