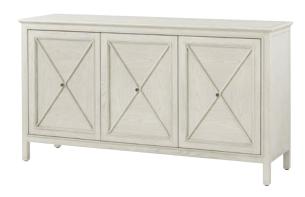

#### **SURREY THREE-DOOR SIDEBOARD-**TA61232.C375

W 63 D 18 H 35 in W 160 D 45.7 H 88.9 cm

In the Surrey Three-Door Sideboard, a repeating X motif offers a visually balanced feel across three glass doors. At the top, an oak surface is magnificently adorned with a veneer crown and an ogee moulding. Handcrafted in oak. Finished in Dover or Brownstone.