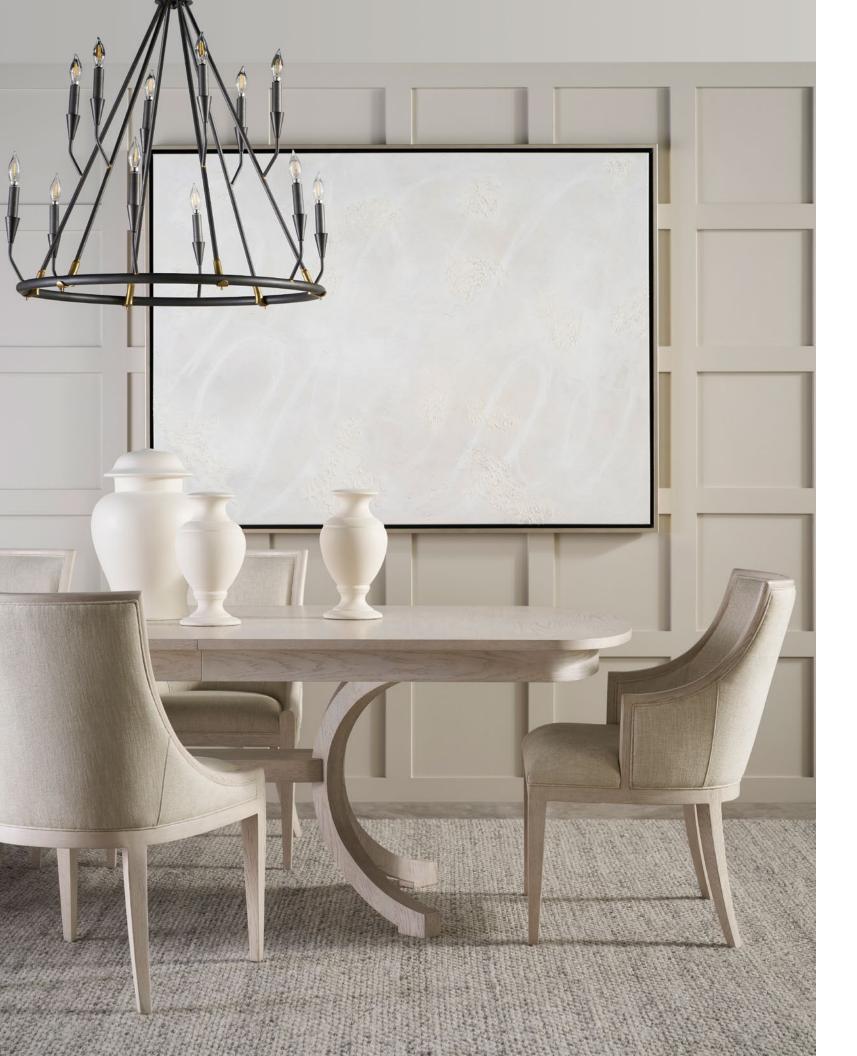

#### **SURREY JUPE DINING TABLE-**TA54171.C375

W 78 / 62½ D 78 / 62½ W 198.2 / 158.8 D 198.2 / 158.8 H 30 in H 76.2 cm

In the Surrey Jupe Dining Table, a refined surface and rounded X-base become elegant nods to  $19^{\rm th}$  century design.

Beautifully composed from an exquisite oak wood and finished in Dover or Brownstone.