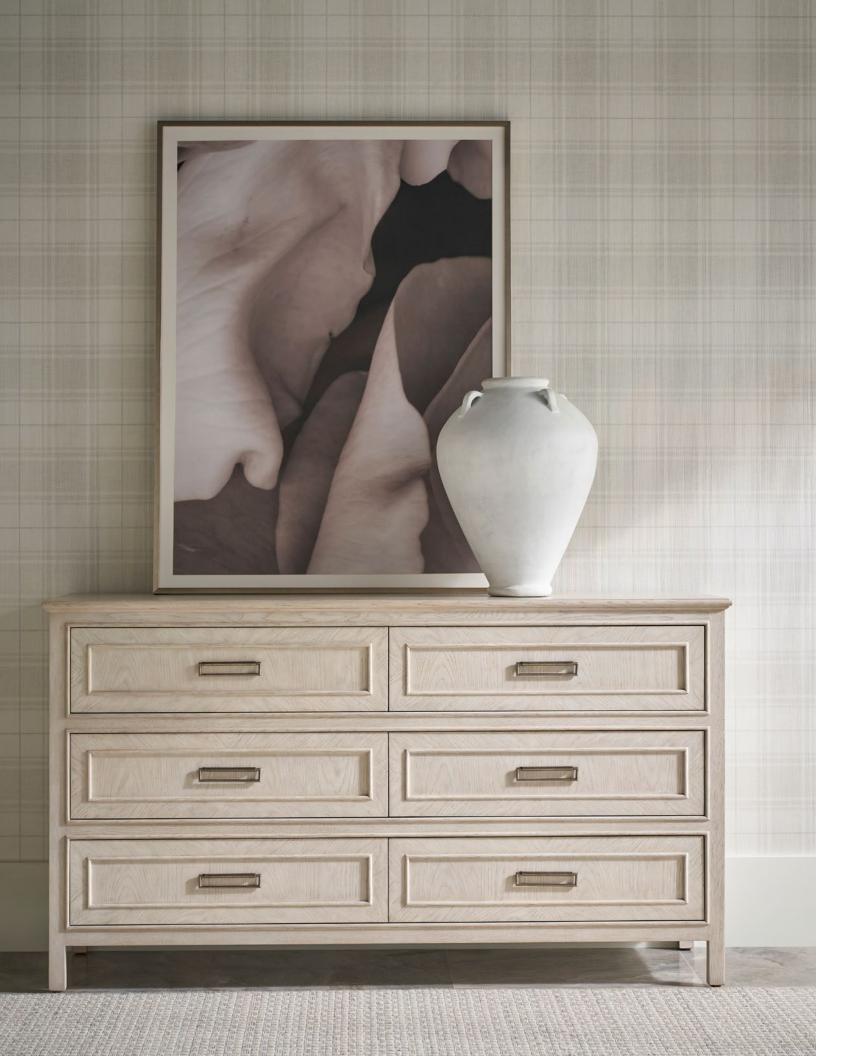

# SURREY DRESSER-TA60151.C375

W 64 D 20 H 36 in W 162.5 D 50.8 H 91.5 cm

A magnificent display of craftsmanship can be felt across the six-drawer Surrey Dresser.

Handcrafted from oak wood with surfaces in a veneer crown. Finished in Dover or Brownstone.