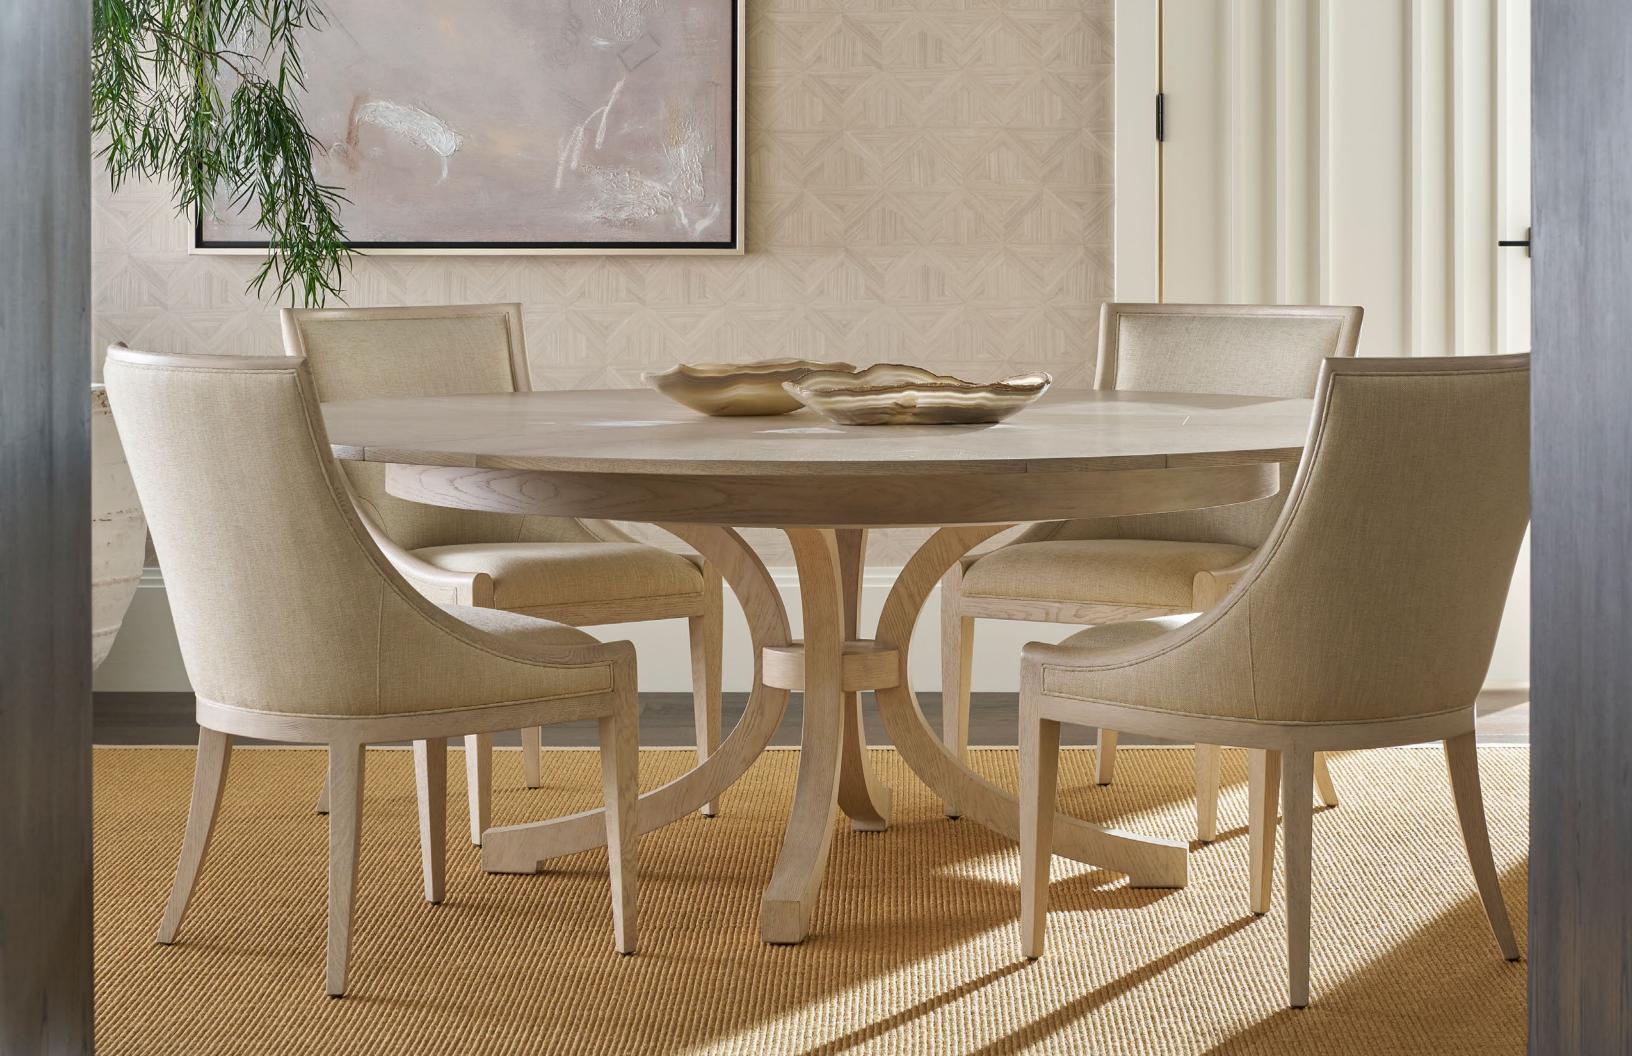

#### **SURREY ROUND DINING TABLE-**TA54167.C374

W 60 D 60 H 30 in W 152.4 D 152.4 H 76.2 cm

Influenced by the historical forms of antiquity, the early 1800s can be characterized by its refined take on classical forms. In the Round Dining Table, curved forms take a distinct shape in this elegant nod to 19th century design. Above, a remarkable oak wood surface.

Beautifully composed from a rich oak wood and finished in Dover or Brownstone.