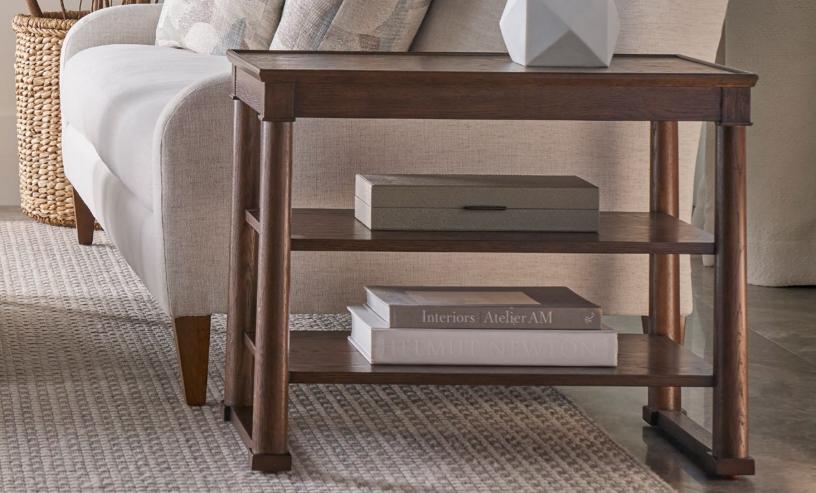

#### **SURREY NIGHTSTAND**-TA50327.C375

D 20 H 28 in D 50.8 H 71.1 cm W 61

In the Surrey Nightstand, symmetrical lines seamlessly complement a rich oak surface and columns, with ends detailed in finely squared accents. In the center, one drawer and two exposed shelves offer an open feeling.

Handcrafted in oak. Finished in Dover or Brownstone.