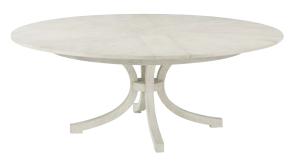

#### **SURREY JUPE DINING TABLE-**TA54171.C375

W 78 / 62½ D 78 / 62½ W 198.2 / 158.8 D 198.2 / 158.8 H 30 in H 76.2 cm

In the Surrey Jupe Dining Table, a refined surface and rounded X-base become elegant nods to  $19^{\rm th}$  century design.

Beautifully composed from an exquisite oak wood and finished in Dover or Brownstone.