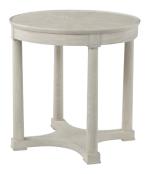

## SURREY ROUND SIDE TABLE-TA50326.C375

W 24 D 24 H 24 in W 61 D 61 H 61 cm

In the Surrey Round Side Table, a rich oak draws the eye along the surface and down toward four stately columns, with ends detailed in finely squared accents.

Handcrafted in oak. Finished in Dover or Brownstone.