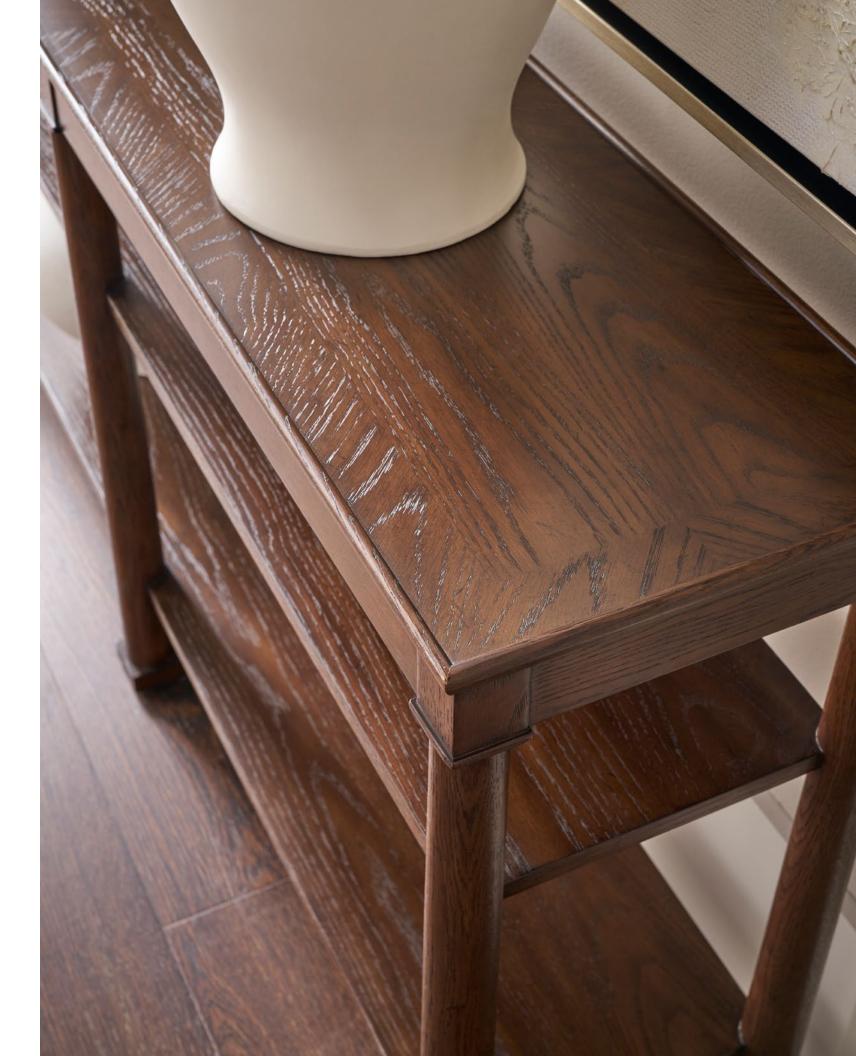

#### **SURREY NIGHTSTAND**-TA50327.C375

D 20 H 28 in D 50.8 H 71.1 cm W 61

In the Surrey Nightstand, symmetrical lines seamlessly complement a rich oak surface and columns, with ends detailed in finely squared accents. In the center, one drawer and two exposed shelves offer an open feeling.

Handcrafted in oak. Finished in Dover or Brownstone.