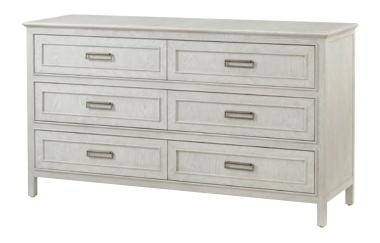

# SURREY DRESSER-TA60151.C375

W 64 D 20 H 36 in W 162.5 D 50.8 H 91.5 cm

A magnificent display of craftsmanship can be felt across the six-drawer Surrey Dresser.

Handcrafted from oak wood with surfaces in a veneer crown. Finished in Dover or Brownstone.