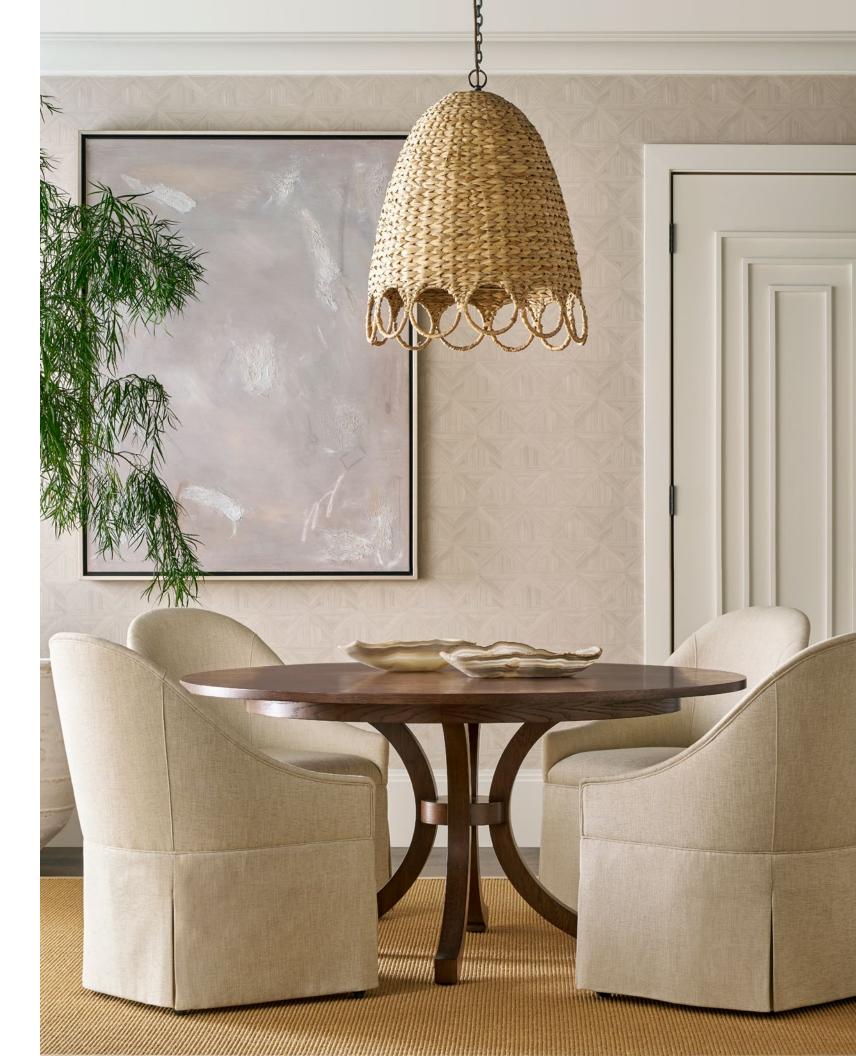

#### **SURREY ROUND DINING TABLE-**TA54167.C374

W 60 D 60 H 30 in W 152.4 D 152.4 H 76.2 cm

Influenced by the historical forms of antiquity, the early 1800s can be characterized by its refined take on classical forms. In the Round Dining Table, curved forms take a distinct shape in this elegant nod to 19th century design. Above, a remarkable oak wood surface.

Beautifully composed from a rich oak wood and finished in Dover or Brownstone.

#### **SURREY SIDE CHAIR-**TA40058.1CST

W 22¼ D 26¼ H 35¾ W 56.5 D 66.7 H 90.8 cm

The refined silhouette of the Surrey Side Chair offers a transitional take on the clean forms of the early 19<sup>th</sup> century.

Hand Finished in Dover or Brownstone, oak wood gracefully outlines a generously upholstered back and seat.

Upholstered in UP6225 Performance fabric; Trim: Welting.

#### **SURREY ARMCHAIR-**TA41058.1CST

W 24¼ D 26¼ H 35¾ W 61.6 D 66.7 H 90.8 cm

The refined silhouette of the Surrey Armchair offers a transitional take on the clean forms of the early  $19^{\rm th}$  century.