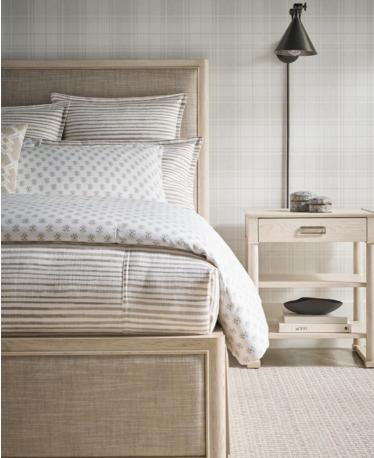

#### SURREY US KING UPHOLSTERY BED-TA83079.1CSQ

W 82 D 86¾ H 58 in W 208.2 D 220.5 H 147.3 cm

The refined silhouette of the Surrey US King Upholstery Bed offers a contemporary take on the crisp forms of the early  $19^{\rm th}$  century.

Hand finished in Dover or Brownstone, oak wood gracefully outlines generous upholstery. Upholstered in UP7094 fabric; Trim: Welting.

#### **SURREY NIGHTSTAND**-TA50327.C375

D 20 H 28 in D 50.8 H 71.1 cm W 61

In the Surrey Nightstand, symmetrical lines seamlessly complement a rich oak surface and columns, with ends detailed in finely squared accents. In the center, one drawer and two exposed shelves offer an open feeling.

Handcrafted in oak. Finished in Dover or Brownstone.