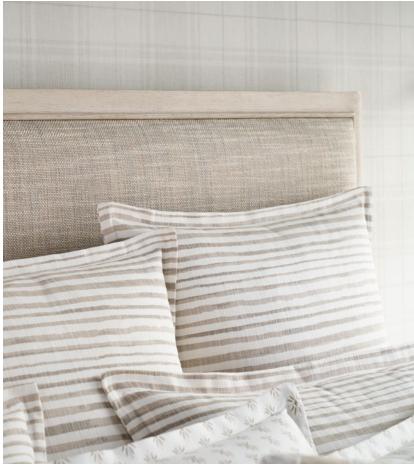

#### SURREY US KING UPHOLSTERY BED-TA83079.1CSQ

W 82 D 86¾ H 58 in W 208.2 D 220.5 H 147.3 cm

The refined silhouette of the Surrey US King Upholstery Bed offers a contemporary take on the crisp forms of the early  $19^{\rm th}$  century.

Hand finished in Dover or Brownstone, oak wood gracefully outlines generous upholstery. Upholstered in UP7094 fabric; Trim: Welting.