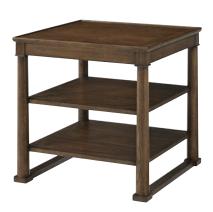

#### SURREY SQUARE SIDE TABLE-TA50324.C374

W 24 D 24 H 24 in W 61 D 61 H 61 cm

In the Surrey Square Side Table, symmetrical lines seamlessly complement a rich oak surface and columns, with ends detailed in finely squared accents. In the center an exposed shelf offers an open feeling. Handcrafted in oak. Finished in Dover or Brownstone.