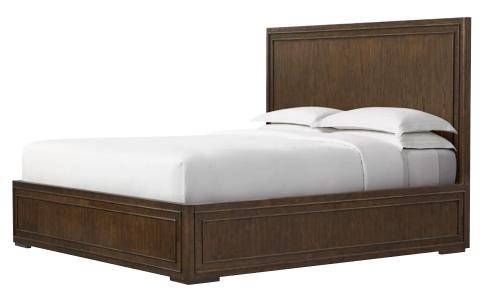

## SURREY US KING WOOD BED-TA83083.C374

W 81¾ D 85¼ H 58 in W 207.4 D 216.3 H 147.3 cm

The refined silhouette of the Surrey US King Wood Bed offers a transitional take on the crisp forms of the early  $19^{\rm th}$  century.

Hand Finished in Dover or Brownstone, oak wood veneer gracefully lines a slipmatched head and footboard.