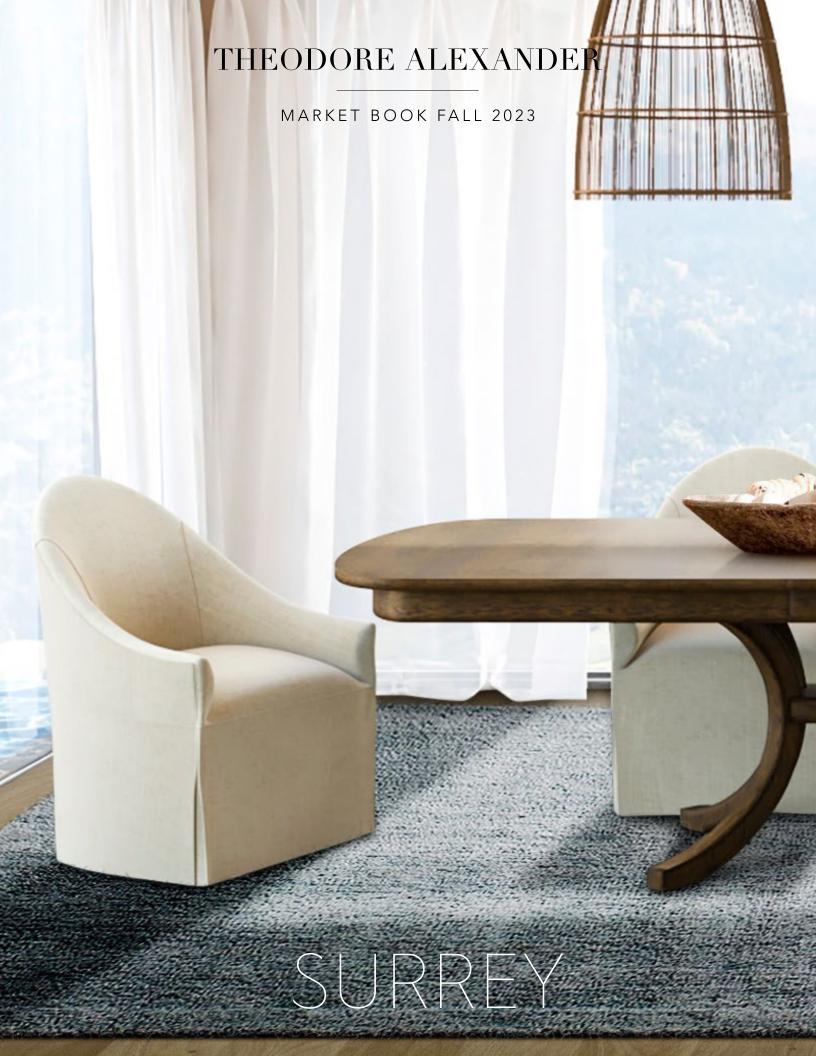

# SURREY

The Surrey Collection is a careful study of the refined, classical forms of the early 19th century. Rounded silhouettes become straightened, asymmetrical ornamentation is carefully balanced, and a sense of depth and weight is added to the once-lighter neoclassical forms. A masterful display of technique and craftsmanship.