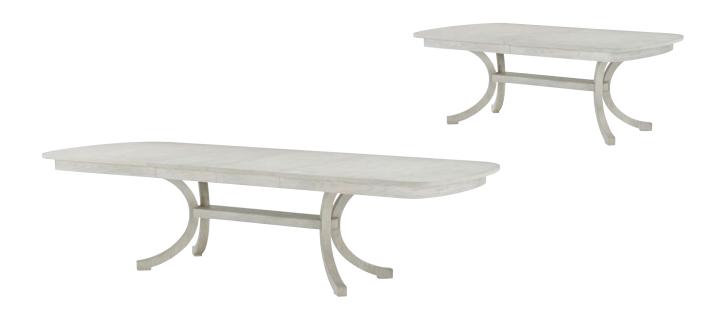

# **SURREY DINING TABLE-**TA54165.C375

D 48 H 30 in W 120 / 84 W 304.8 / 213.4 D 121.9 H 76.2 cm

In the Surrey Dining Table, a refined surface and rounded X-base become elegant nods to 19th century design. Beautifully composed from an exquisite oak wood and finished in Dover or Brownstone.