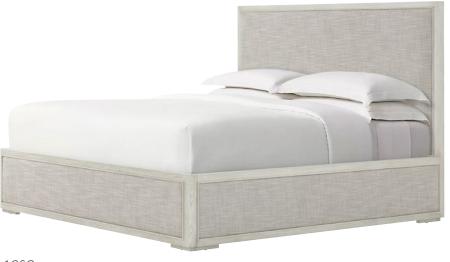

#### SURREY US KING UPHOLSTERY BED-TA83079.1CSQ

W 82 D 86¾ H 58 in W 208.2 D 220.5 H 147.3 cm

The refined silhouette of the Surrey US King Upholstery Bed offers a contemporary take on the crisp forms of the early  $19^{\rm th}$  century.

Hand finished in Dover or Brownstone, oak wood gracefully outlines generous upholstery. Upholstered in UP7094 fabric; Trim: Welting.