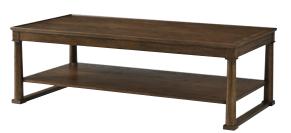

#### SURREY COCKTAIL TABLE-TA51230.C374

W 52 D 26 H 17 in W 132 D 66 H 43.2 cm

In the Surrey Cocktail Table, symmetrical lines seamlessly complement a rich oak surface and columns, with ends detailed in finely squared accents. In the center an exposed shelf offers an open feeling.

Handcrafted in oak. Finished in Dover or Brownstone.