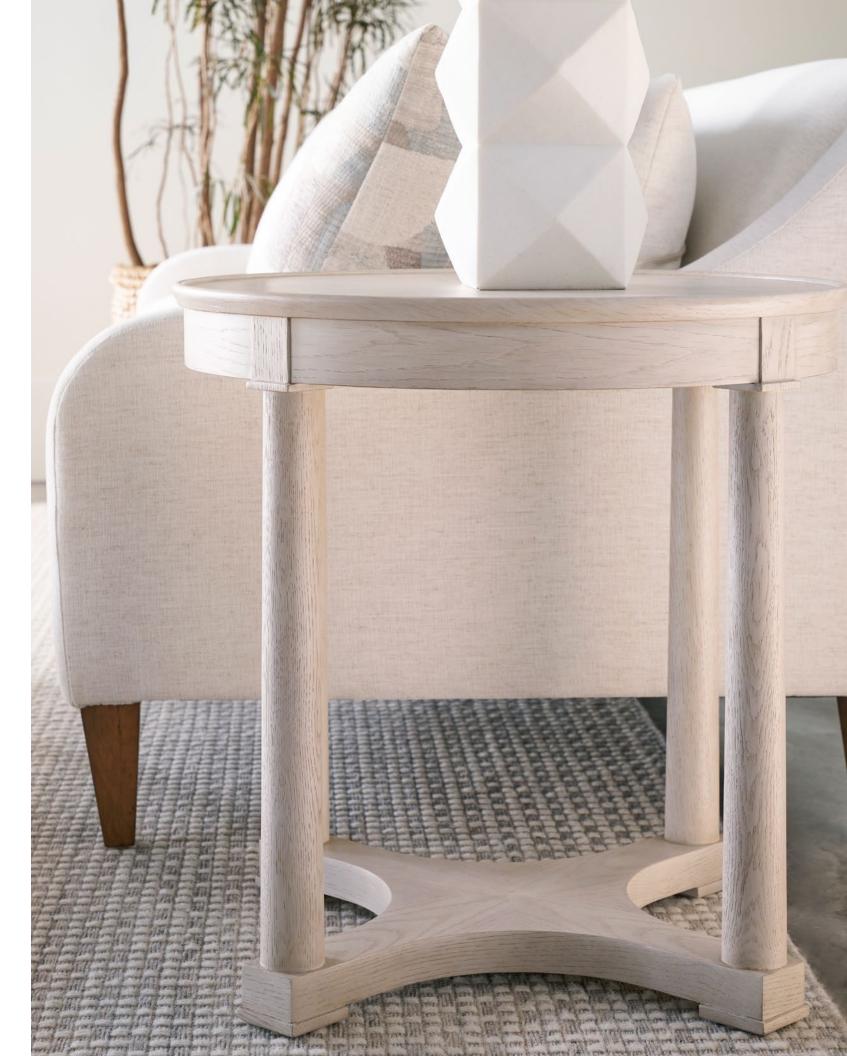

## SURREY ROUND SIDE TABLE-TA50326.C375

W 24 D 24 H 24 in W 61 D 61 H 61 cm

In the Surrey Round Side Table, a rich oak draws the eye along the surface and down toward four stately columns, with ends detailed in finely squared accents.