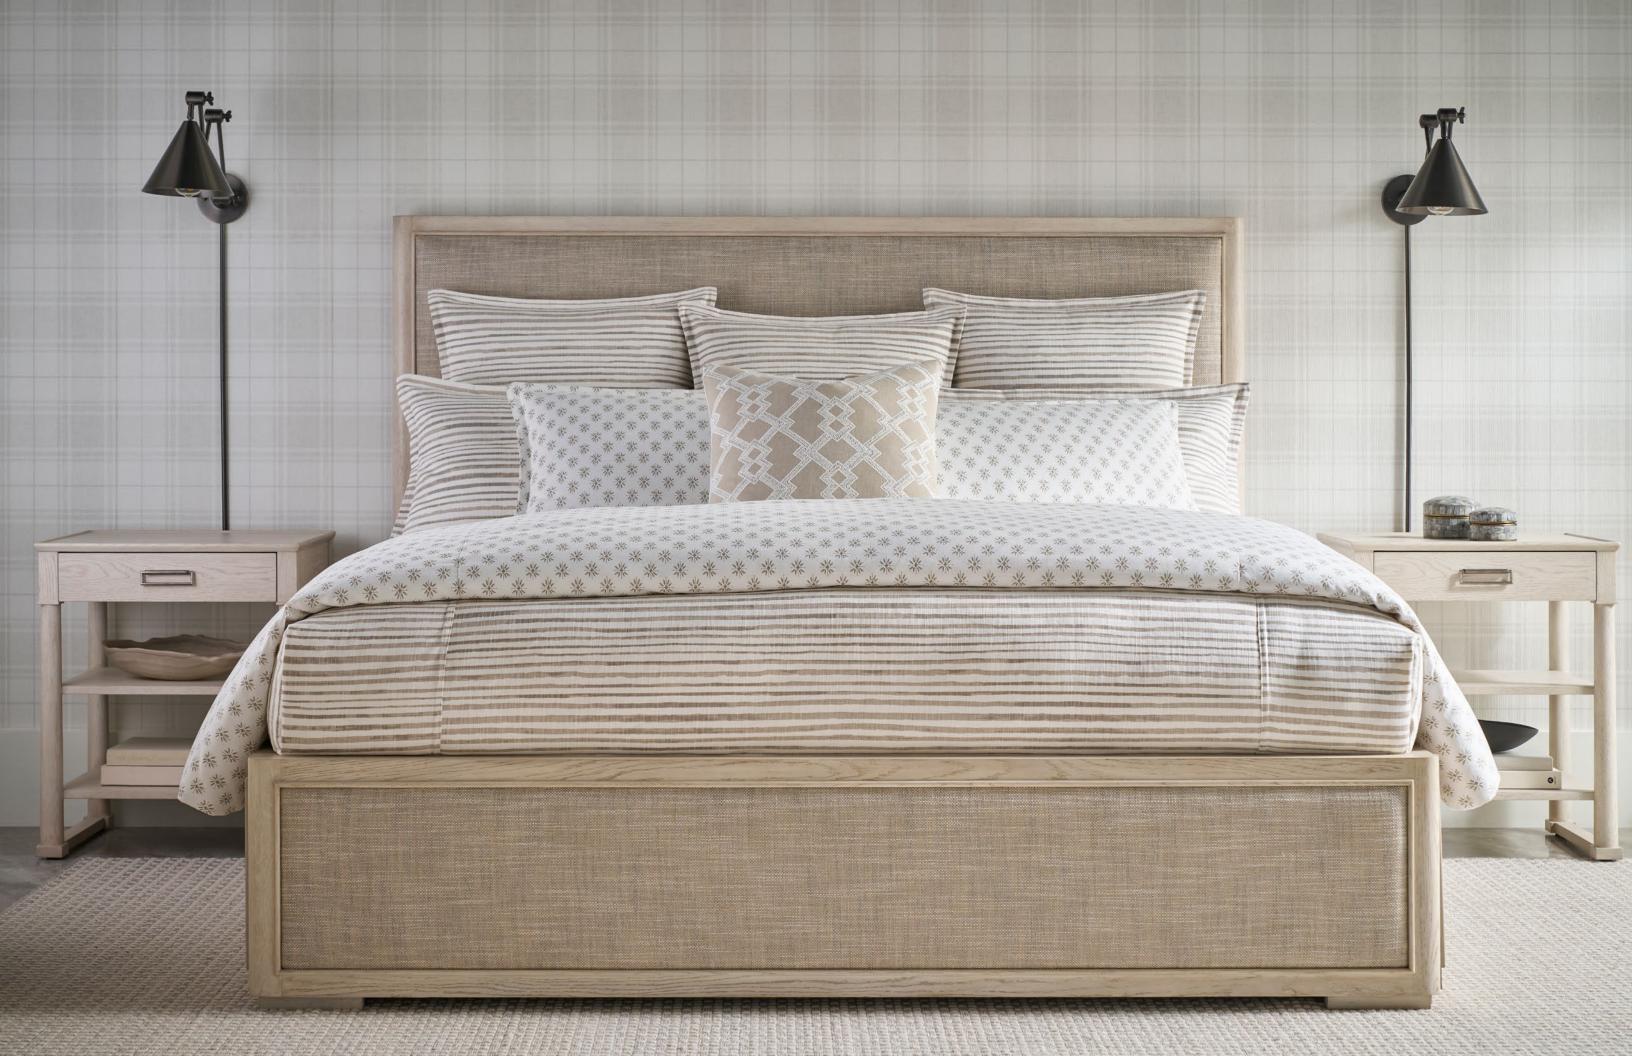

#### SURREY US KING UPHOLSTERY BED-TA83079.1CSQ

W 82 D 86¾ H 58 in W 208.2 D 220.5 H 147.3 cm

The refined silhouette of the Surrey US King Upholstery Bed offers a contemporary take on the crisp forms of the early  $19^{\rm th}$  century.

Hand finished in Dover or Brownstone, oak wood gracefully outlines generous upholstery. Upholstered in UP7094 fabric; Trim: Welting.