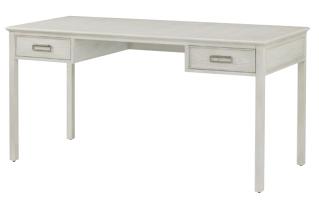

#### SURREY DESK-TA71049.C375

W 60 D 26 H 30 in W 152.4 D 66 H 76.2 cm

A magnificent display of craftsmanship can be felt across the two-drawer Surrey Desk.

Handcrafted from oak wood with surfaces in a veneer crown. Finished in Dover or Brownstone.