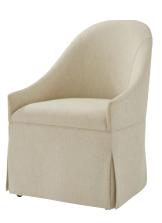

#### **SURREY SIDE CHAIR-**TA40058.1CST

W 22¼ D 26¼ H 35¾ W 56.5 D 66.7 H 90.8 cm

The refined silhouette of the Surrey Side Chair offers a transitional take on the clean forms of the early 19<sup>th</sup> century.

Hand Finished in Dover or Brownstone, oak wood gracefully outlines a generously upholstered back and seat. Upholstered in UP6225 Performance fabric; Trim: Welting.