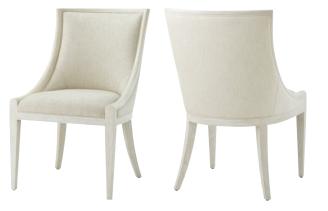

#### **SURREY SIDE CHAIR-**TA40058.1CST

W 22¼ D 26¼ H 35¾ W 56.5 D 66.7 H 90.8 cm

The refined silhouette of the Surrey Side Chair offers a transitional take on the clean forms of the early 19<sup>th</sup> century.

Hand Finished in Dover or Brownstone, oak wood gracefully outlines a generously upholstered back and seat. Upholstered in UP6225 Performance fabric; Trim: Welting.