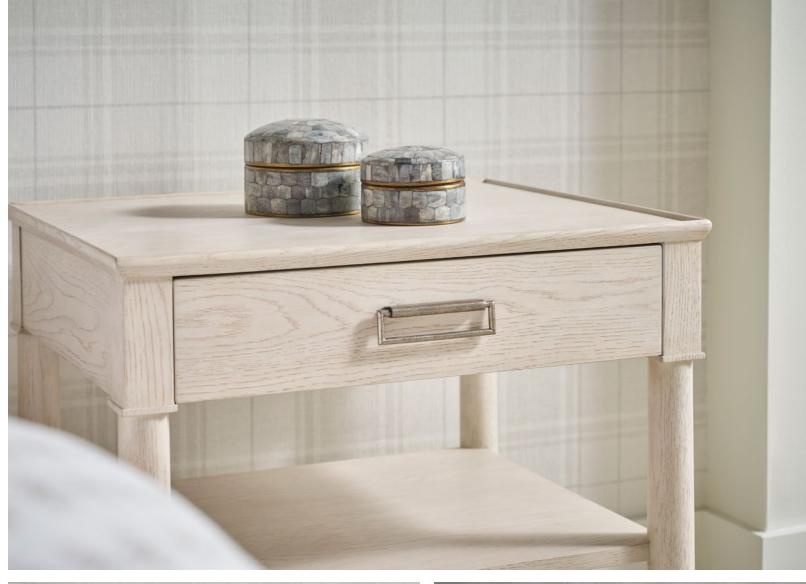

#### **SURREY NIGHTSTAND**-TA50327.C375

D 20 H 28 in D 50.8 H 71.1 cm W 61

In the Surrey Nightstand, symmetrical lines seamlessly complement a rich oak surface and columns, with ends detailed in finely squared accents. In the center, one drawer and two exposed shelves offer an open feeling.

Handcrafted in oak. Finished in Dover or Brownstone.