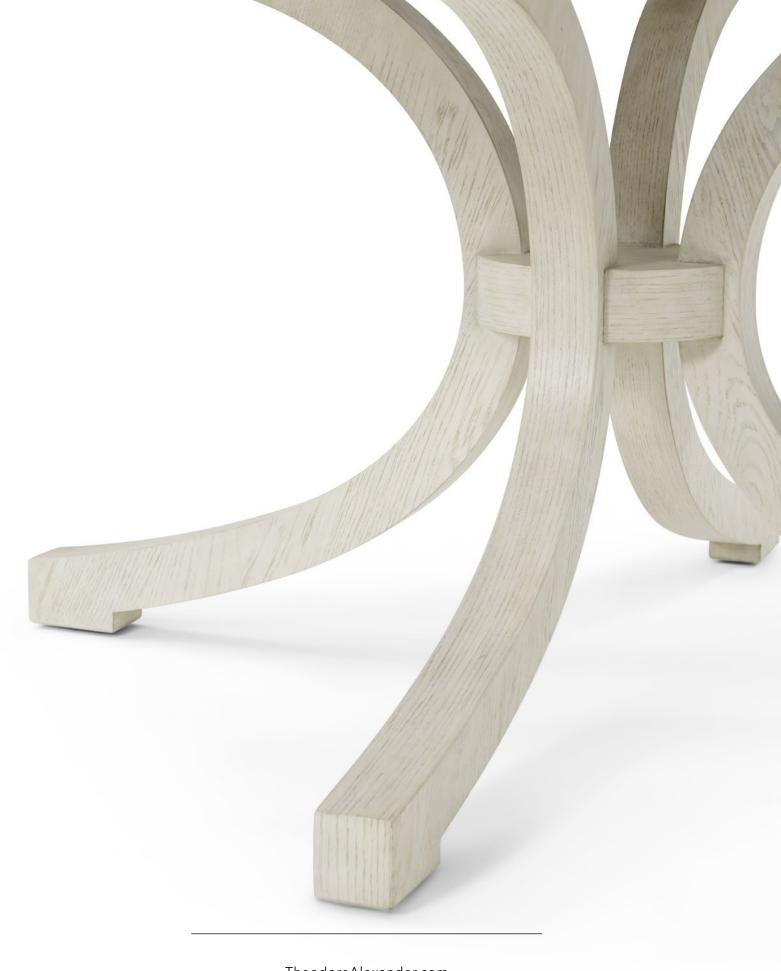

## SURREY ROUND SIDE TABLE-TA50326.C375

W 24 D 24 H 24 in W 61 D 61 H 61 cm

In the Surrey Round Side Table, a rich oak draws the eye along the surface and down toward four stately columns, with ends detailed in finely squared accents.

Handcrafted in oak. Finished in Dover or Brownstone.

## SURREY ROUND COCKTAIL TABLE-TA51232.C375

W 42 D 42 H 17 in W 106.7 D 106.7 H 43.2 cm

In the Surrey Round Cocktail Table, a rich oak draws the eye along the surface and down toward four stately columns, with ends detailed in finely squared accents.