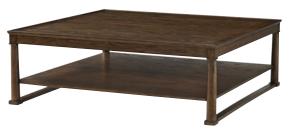

#### **SURREY SQUARE COCKTAIL TABLE-**TA51231.C374

D 50 H 17 in W 127 D 127 H 43.2 cm

In the Surrey Square Cocktail Table, symmetrical lines seamlessly complement a rich oak surface and columns, with ends detailed in finely squared accents. In the center an exposed shelf offers an open feeling. Handcrafted in oak. Finished in Dover or Brownstone.