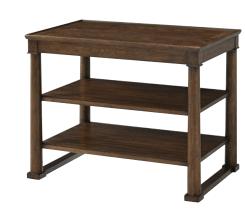

#### SURREY RECTANGULER SIDE TABLE-TA50325.C374

W 30 D 20 H 24 in W 76.2 D 50.8 H 61 cm

In the Surrey Side Table, symmetrical lines seamlessly complement a rich oak surface and columns, with ends detailed in finely squared accents. In the center an exposed shelf offers an open feeling. Handcrafted in oak. Finished in Dover or Brownstone.