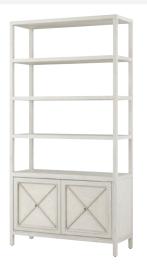

#### **SURREY ETAGERE-**TA63044.C375

W 46¾ D 18 H 90 in W 118.8 D 45.7 H 228.6 cm

In the Surrey Etagere, a repeating X motif offers a visually balanced feel across two glass doors. Above, four oak shelves, crowned in a beautiful veneer, add an open feeling.

Handcrafted in oak wood. Finished in Dover or Brownstone. One adjustable shelf.