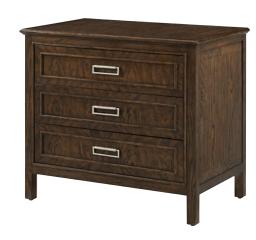

# SURREY THREE-DRAWER NIGHTSTAND

TA60152.C374

W 32 D 20 H 28 in W 81.3 D 50.8 H 71.1 cm

A magnificent display of craftsmanship can be felt across the Surrey 3 Drawer Nightstand.

Handcrafted from oak wood with surfaces in a veneer crown. Finished in Dover or Brownstone.