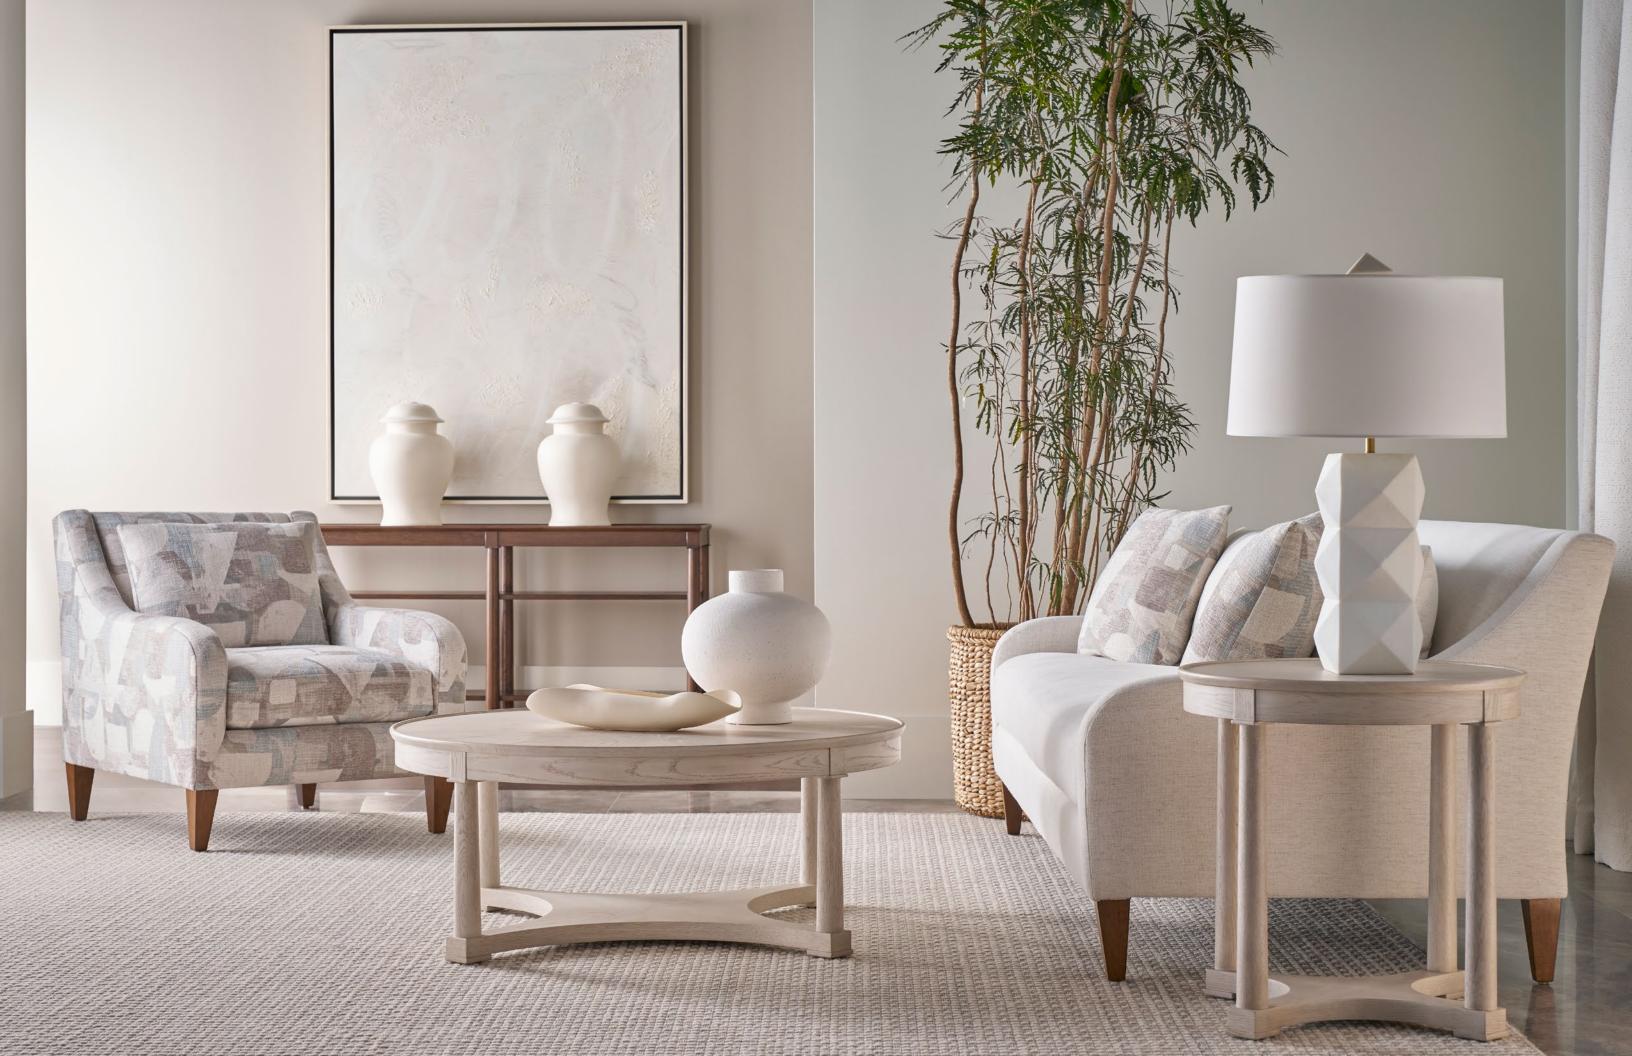

# SURREY

The Surrey Collection is a careful study of the refined, classical forms of the early 19th century. Rounded silhouettes become straightened, asymmetrical ornamentation is carefully balanced, and a sense of depth and weight is added to the once-lighter neoclassical forms. A masterful display of technique and craftsmanship.

#### **SURREY SQUARE COCKTAIL TABLE-**TA51231.C374

D 50 H 17 in W 127 D 127 H 43.2 cm

In the Surrey Square Cocktail Table, symmetrical lines seamlessly complement a rich oak surface and columns, with ends detailed in finely squared accents. In the center an exposed shelf offers an open feeling. Handcrafted in oak. Finished in Dover or Brownstone.

#### SURREY COCKTAIL TABLE-TA51230.C374

W 52 D 26 H 17 in W 132 D 66 H 43.2 cm

In the Surrey Cocktail Table, symmetrical lines seamlessly complement a rich oak surface and columns, with ends detailed in finely squared accents. In the center an exposed shelf offers an open feeling.

Handcrafted in oak. Finished in Dover or Brownstone.

#### SURREY SQUARE SIDE TABLE-TA50324.C374

W 24 D 24 H 24 in W 61 D 61 H 61 cm

In the Surrey Square Side Table, symmetrical lines seamlessly complement a rich oak surface and columns, with ends detailed in finely squared accents. In the center an exposed shelf offers an open feeling. Handcrafted in oak. Finished in Dover or Brownstone.

#### SURREY RECTANGULER SIDE TABLE-TA50325.C374

W 30 D 20 H 24 in W 76.2 D 50.8 H 61 cm

In the Surrey Side Table, symmetrical lines seamlessly complement a rich oak surface and columns, with ends detailed in finely squared accents. In the center an exposed shelf offers an open feeling. Handcrafted in oak. Finished in Dover or Brownstone.

## SURREY ROUND SIDE TABLE-TA50326.C375

W 24 D 24 H 24 in W 61 D 61 H 61 cm

In the Surrey Round Side Table, a rich oak draws the eye along the surface and down toward four stately columns, with ends detailed in finely squared accents.

## SURREY ROUND COCKTAIL TABLE-TA51232.C375

W 42 D 42 H 17 in W 106.7 D 106.7 H 43.2 cm

In the Surrey Round Cocktail Table, a rich oak draws the eye along the surface and down toward four stately columns, with ends detailed in finely squared accents.