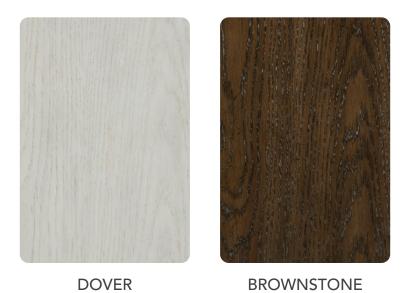

craftsmanship can be felt across the six-drawer Surrey Dresser.

Handcrafted from oak wood with surfaces in a veneer crown. Finished in Dover or Brownstone.









## SURREY US KING WOOD BED-TA83083.C374

W 81¾ D 85¼ H 58 in W 207.4 D 216.3 H 147.3 cm

The refined silhouette of the Surrey US King Wood Bed offers a transitional take on the crisp forms of the early  $19^{\rm th}$  century.

Hand Finished in Dover or Brownstone, oak wood veneer gracefully lines a slipmatched head and footboard.



# SURREY THREE-DRAWER NIGHTSTAND

TA60152.C374

W 32 D 20 H 28 in W 81.3 D 50.8 H 71.1 cm

A magnificent display of craftsmanship can be felt across the Surrey 3 Drawer Nightstand.

Handcrafted from oak wood with surfaces in a veneer crown. Finished in Dover or Brownstone.





# FINISH OPTIONS:



# **HARDWARE:**



DARK NICKEL



The odore Alexander.com

(i) theodore\_alexander\_official