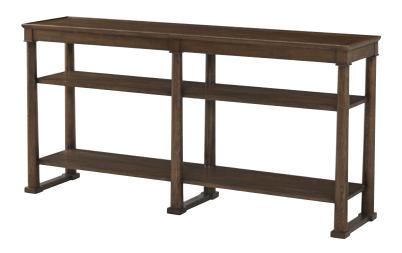

#### **SURREY CONSOLE TABLE II–**TA53114.C374

W 60 D 14 H 30 in W 152.4 D 35.6 H 76.2 cm

In the Surrey Console Table II, a repeating X motif offers a visually balanced feel across a mirrored back panel and lower shelf. At the top, an oak surface is magnificently adorned with a veneer crown and ogee moulding.

Handcrafted in an exquisite oak wood. Finished in Dover or Brownstone.