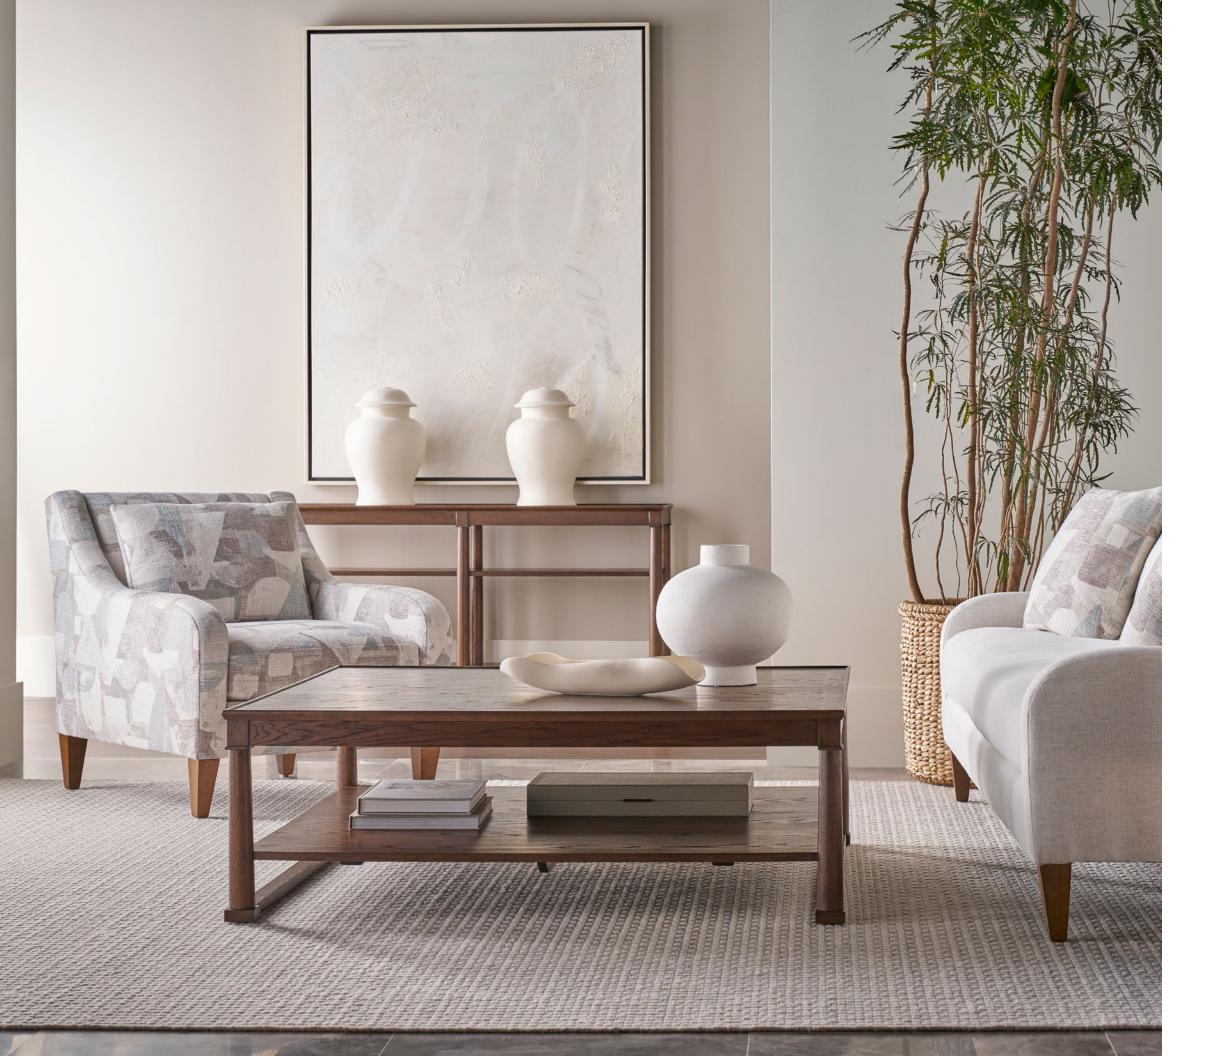

#### **SURREY SQUARE COCKTAIL TABLE-**TA51231.C374

D 50 H 17 in W 127 D 127 H 43.2 cm

In the Surrey Square Cocktail Table, symmetrical lines seamlessly complement a rich oak surface and columns, with ends detailed in finely squared accents. In the center an exposed shelf offers an open feeling. Handcrafted in oak. Finished in Dover or Brownstone.

#### SURREY COCKTAIL TABLE-TA51230.C374

W 52 D 26 H 17 in W 132 D 66 H 43.2 cm

In the Surrey Cocktail Table, symmetrical lines seamlessly complement a rich oak surface and columns, with ends detailed in finely squared accents. In the center an exposed shelf offers an open feeling.

Handcrafted in oak. Finished in Dover or Brownstone.