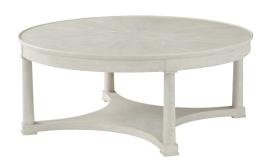

## SURREY ROUND COCKTAIL TABLE-TA51232.C375

W 42 D 42 H 17 in W 106.7 D 106.7 H 43.2 cm

In the Surrey Round Cocktail Table, a rich oak draws the eye along the surface and down toward four stately columns, with ends detailed in finely squared accents.

Handcrafted in oak. Finished in Dover or Brownstone.