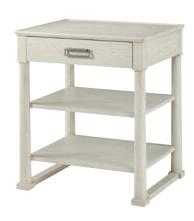

#### **SURREY NIGHTSTAND**-TA50327.C375

D 20 H 28 in D 50.8 H 71.1 cm W 61

In the Surrey Nightstand, symmetrical lines seamlessly complement a rich oak surface and columns, with ends detailed in finely squared accents. In the center, one drawer and two exposed shelves offer an open feeling.

Handcrafted in oak. Finished in Dover or Brownstone.