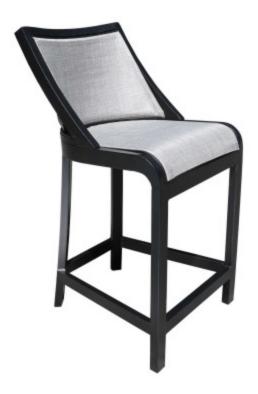

## **C**ABANA**C**OAST

Product No: 70066-BK Name: Millcroft Balcony Stool

Collection: Millcroft Dining Material: Cast Aluminum Weight: 15 lbs

**Dimensions:** 19"W x 22"D x 37"H **SW:** 19" | **SD:** 17.7" | **SH:** 24.5"

**Detail:** The contemporary, crisp lines of the Millcroft collection are constructed of durable cast aluminum frames which are powder coated for optimal corrosion resistance with Sunbrella Sling® fabric. Suitable for residential, commercial and poolside settings, this collection reflects our customers' wish for luxury, function and ease. The Millcroft dining collection is shown in Sunbrella Sling® Augustine Pewter on AkzoNobel® Black cast aluminum frames. The Millcroft collection is also available in Sunbrella Sling® Sailing Seagull on TigerDrylac® White frames.