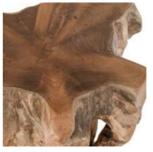

## **Features**

Harvested sustainably from mature teak trees, this piece has a unique blend of durability and natural beauty.

Finish consists of water-based materials in a matte finish.

Teak root is a natural material and there will be variations in color, texture, and shape from piece to piece enhancing the individuality of each end table.

Slight cracks or splits may develop over time, adding to the rustic charm and character of the piece without compromising its structural integrity.

Organic form coffee table.

Measurements vary from piece to piece. Use coasters, placemats, or felt to protect the surface and give this piece lasting style.