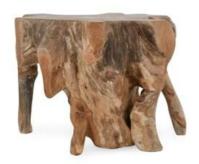

## Cypress End Table

## PRODUCT DETAILS

Specifications SKU: 51005385 Collection: Cypress Materials: Teak Root

**Dimensions:** 24.00W x 24.00D x 18.00H

Colors : Natural

Product Weight: 75.46
Product Cubic Feet: 9.71

## **Features**

Harvested sustainably from mature teak trees, this piece has a unique blend of durability and natural beauty.

Finish consists of water-based materials in a matte finish.

Teak root is a natural material and there will be variations in color, texture, and shape from piece to piece enhancing the individuality of each end table.