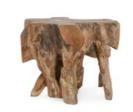

## Cypress End Table

## PRODUCT DETAILS

Specifications SKU: 51005385 Collection: Cypress Materials: Teak Root

**Dimensions:** 24.00W x 24.00D x 18.00H

Colors : Natural

Product Weight: 75.46
Product Cubic Feet: 9.71

## **Features**

Harvested sustainably from mature teak trees, this piece has a unique blend of durability and natural beauty.

Finish consists of water-based materials in a matte finish.

Teak root is a natural material and there will be variations in color, texture, and shape from piece to piece enhancing the individuality of each end table.