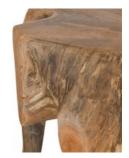

## **Features**

Harvested sustainably from mature teak trees, this piece has a unique blend of durability and natural beauty.

Finish consists of water-based materials in a matte finish.

Teak root is a natural material and there will be variations in color, texture, and shape from piece to piece enhancing the individuality of each end table.

Slight cracks or splits may develop over time, adding to the rustic charm and character of the piece without compromising its structural integrity.

Organic form coffee table.

Measurements vary from piece to piece. Use coasters, placemats, or felt to protect the surface and give this piece lasting style.