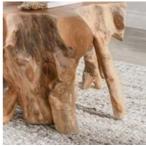

## Cypress End Table

## PRODUCT DETAILS

Specifications SKU: 51005385 Collection: Cypress Materials: Teak Root

**Dimensions:** 24.00W x 24.00D x 18.00H

Colors : Natural

Product Weight: 75.46
Product Cubic Feet: 9.71

## **Features**

Harvested sustainably from mature teak trees, this piece has a unique blend of durability and natural beauty.

Finish consists of water-based materials in a matte finish.

Teak root is a natural material and there will be variations in color, texture, and shape from piece to piece enhancing the individuality of each end table.