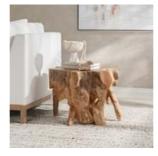

## Cypress End Table

## PRODUCT DETAILS

Specifications SKU: 51005385 Collection: Cypress Materials: Teak Root

**Dimensions:** 24.00W x 24.00D x 18.00H

Colors : Natural

Product Weight: 75.46
Product Cubic Feet: 9.71

## **Features**

Harvested sustainably from mature teak trees, this piece has a unique blend of durability and natural beauty.

Finish consists of water-based materials in a matte finish.

Teak root is a natural material and there will be variations in color, texture, and shape from piece to piece enhancing the individuality of each end table.