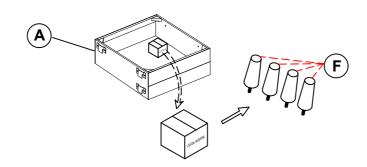

### **PARTS IDENTIFICATION**

| A | SEAT      | 1PC | В | LEFT ARM | 1PC  |
|---|-----------|-----|---|----------|------|
| С | RIGHT ARM | 1PC | D | BACK     | 1PC  |
| E | CROSSBAR  | 1PC | F | LEG      | 4PCS |

## STEP 1