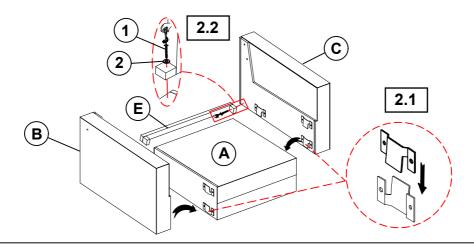

### **HARDWARE IDENTIFICATION**

| 1 | PAN HEAD SCREW  |  |  |  |  |  |
|---|-----------------|--|--|--|--|--|
|   | (4* 30mm - BLK) |  |  |  |  |  |

(*mmm* 

2PCS

2 FLAT WASHER (1/4"\*16\* 1.5mm - BLK)

2PCS

### STEP 2