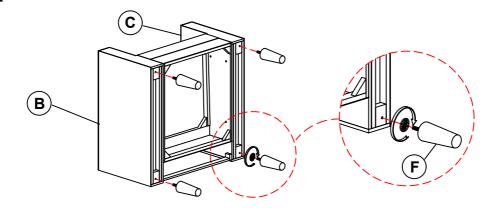

lease contact the store immediately.
- 2. This product is for home use only and not intended for commercial establishments.



ASSEMBLY TIME

5 MINUTES

### **PARTS IDENTIFICATION**

| A | SEAT      | 1PC | В | LEFT ARM | 1PC  |
|---|-----------|-----|---|----------|------|
| С | RIGHT ARM | 1PC | D | BACK     | 1PC  |
| E | CROSSBAR  | 1PC | F | LEG      | 4PCS |

### **HARDWARE IDENTIFICATION**

| 1 | PAN HEAD SCREW  |  |  |  |  |  |
|---|-----------------|--|--|--|--|--|
|   | (4* 30mm - BLK) |  |  |  |  |  |

(*mmm* 

2PCS

2 FLAT WASHER (1/4"\*16\* 1.5mm - BLK)



2PCS

#### NOTE:

Phillips head screw driver is required in the assembly process; however, manufacturer does not provide this item.

# ITEM: **506783**

### **ASSEMBLY INSTRUCTIONS**



## STEP 1



### STEP 2



## STEP 3



## STEP 4 COMPLETE







PAGE 3 OF 3

COASTERFURNITURE.COM

ITEM: **506783** 





Note: Dimension tolerance ±5%