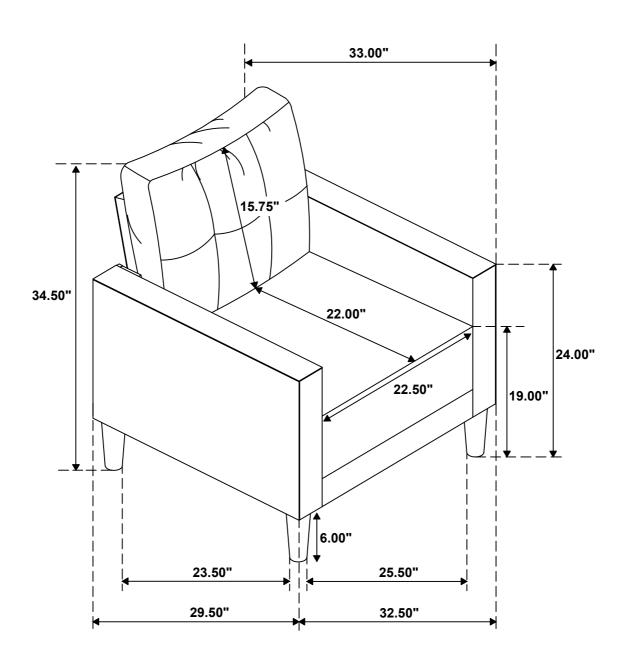

## STEP 4 COMPLETE

PAGE 3 OF 3

COASTERFURNITURE.COM

ITEM: **506783** 

Note: Dimension tolerance ±5%