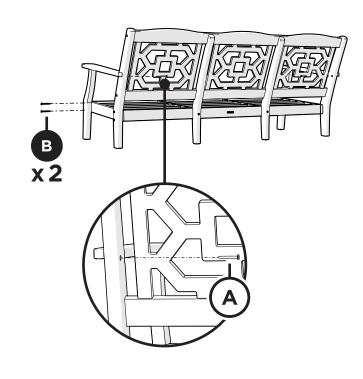

# **POLYWOOD®**

Assembly Instructions

MS4713X
Chinoiserie Deep Seating
Sofa Frame

Thank You

Thank you for choosing POLYWOOD!

We hope your new furniture helps create a gathering place for you and your loved ones to enjoy for many years to come!