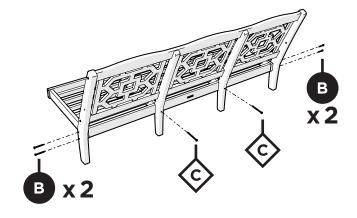

POLYWOOD Owner, you'll be among the first to access exclusive information about new product launches, special promotions, and giveaways.



### Reach Out

Questions? Please contact us: Live Chat on polywood.com hello@polywood.com (855) 935-5550



### Watch & Learn

For assembly tips and videos visit: polywood.com/assembly

### Share your space

We love to see where your furniture ends up — snap a pic and tag it on Instagram or Facebook for your chance to be featured on our social channels!

#polywood #loveyouroutdoors



facebook.com/polywoodoutdoor



@POLYWOOD



pinterest.com/polywood



youtube.com/polywood







## Did you know?

On average, POLYWOOD recycles up to 400,000 milk jugs a day!

Learn more about our story: genuinePOLYWOOD.com

polywood.com





Visit help.polywood.com











To ensure longevity of your patio set each seat cushion is made with high density foam. With initial use the seat cushions may feel firm, but with continued use the cushions will continue to soften and provide the ultimate comfort for seasons to come.



POLYWOOD<sup>®</sup>