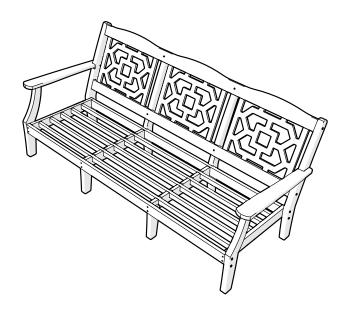

# **POLYWOOD®**

Assembly Instructions

MS4713X
Chinoiserie Deep Seating
Sofa Frame

Thank You

Thank you for choosing POLYWOOD!

We hope your new furniture helps create a gathering place for you and your loved ones to enjoy for many years to come!