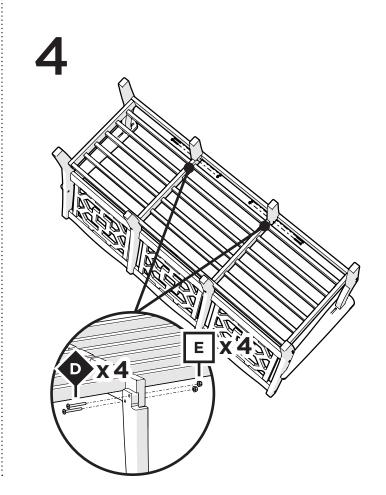

# **POLYWOOD®**

Assembly Instructions

MS4713X
Chinoiserie Deep Seating
Sofa Frame

Thank You

Thank you for choosing POLYWOOD!

We hope your new furniture helps create a gathering place for you and your loved ones to enjoy for many years to come!