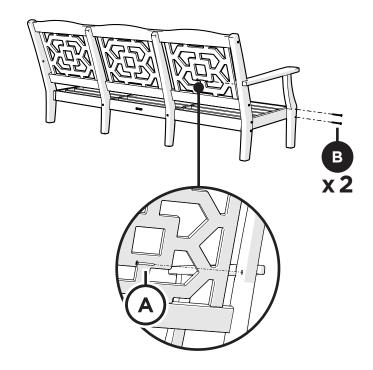

# **POLYWOOD®**

Assembly Instructions

MS4713X
Chinoiserie Deep Seating
Sofa Frame

Thank You

Thank you for choosing POLYWOOD!

We hope your new furniture helps create a gathering place for you and your loved ones to enjoy for many years to come!