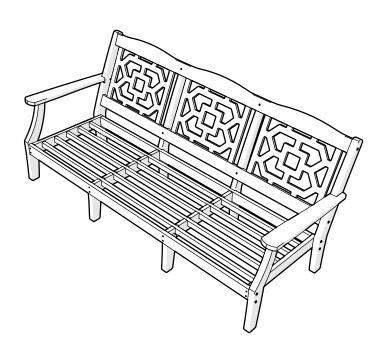

# **POLYWOOD®**

Assembly Instructions

MS4713X
Chinoiserie Deep Seating
Sofa Frame

Thank You

Thank you for choosing POLYWOOD!

We hope your new furniture helps create a gathering place for you and your loved ones to enjoy for many years to come!